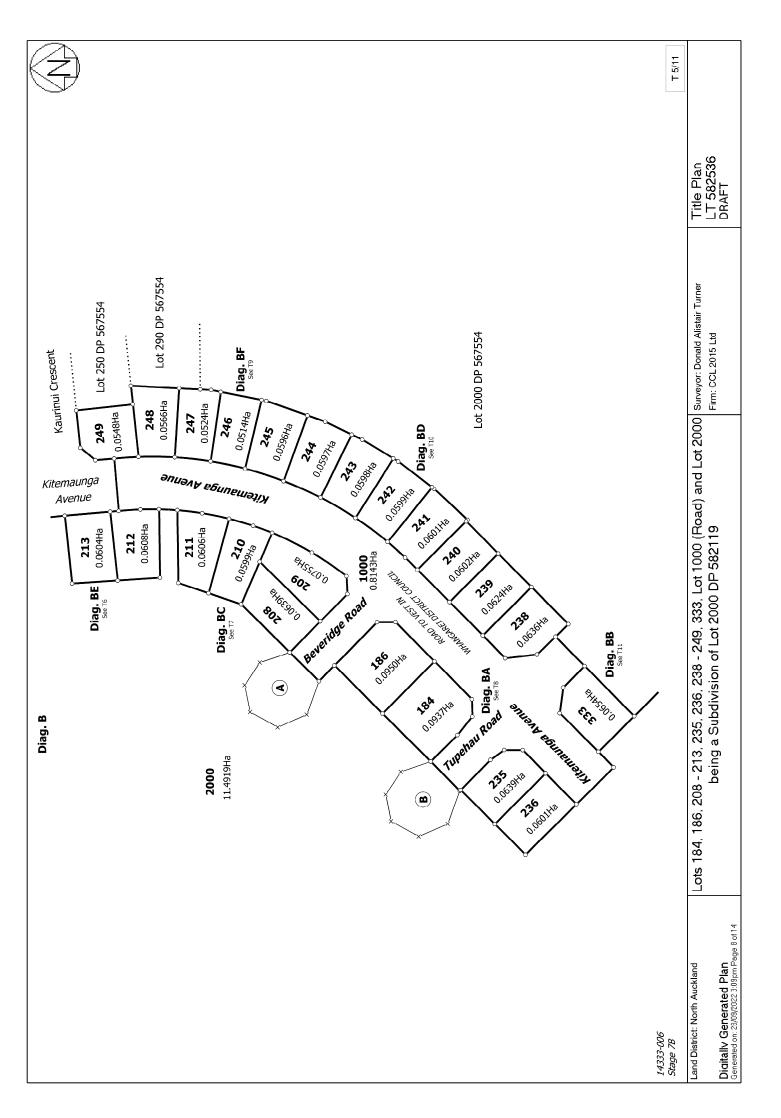

## Title Plan - LT 582536

Survey Number LT 582536

**Surveyor Reference** 14333-006 Stage 7B **Surveyor** Donald Alistair Turner

Survey Firm CCL 2015 Ltd

**Surveyor Declaration** 

**Survey Details** 

**Dataset Description** Lots 184, 186, 208 - 213, 235, 236, 238 - 249, 333, Lot 1000 (Road) and Lot 2000 being a

Subdivision of Lot 2000 DP 582119

Status Initiated

Land District North Auckland Survey Class Class A

Submitted Date Survey Approval Date

**Deposit Date** 

**Territorial Authorities** 

Whangarei District

**Comprised In** 

RT 1088299

| Created F | Parcels |
|-----------|---------|
|-----------|---------|

| Parcels                       | Parcel Intent    | Area                | RT Reference |
|-------------------------------|------------------|---------------------|--------------|
| Lot 184 Deposited Plan 582536 | Fee Simple Title | 0.0937 Ha           | 1090595      |
| Lot 186 Deposited Plan 582536 | Fee Simple Title | 0.0950 Ha           | 1090596      |
| Lot 208 Deposited Plan 582536 | Fee Simple Title | 0.0639 Ha           | 1090597      |
| Lot 209 Deposited Plan 582536 | Fee Simple Title | 0.0755 Ha           | 1090598      |
| Lot 210 Deposited Plan 582536 | Fee Simple Title | $0.0599{ m Ha}$     | 1090599      |
| Lot 211 Deposited Plan 582536 | Fee Simple Title | $0.0606{\rm Ha}$    | 1090600      |
| Lot 212 Deposited Plan 582536 | Fee Simple Title | $0.0608{\rm Ha}$    | 1090601      |
| Lot 213 Deposited Plan 582536 | Fee Simple Title | $0.0604{\rm Ha}$    | 1090602      |
| Lot 235 Deposited Plan 582536 | Fee Simple Title | 0.0639 Ha           | 1090603      |
| Lot 236 Deposited Plan 582536 | Fee Simple Title | 0.0601 Ha           | 1090604      |
| Lot 238 Deposited Plan 582536 | Fee Simple Title | 0.0636 Ha           | 1090605      |
| Lot 239 Deposited Plan 582536 | Fee Simple Title | 0.0624 Ha           | 1090606      |
| Lot 240 Deposited Plan 582536 | Fee Simple Title | $0.0602{\rm Ha}$    | 1090607      |
| Lot 241 Deposited Plan 582536 | Fee Simple Title | 0.0601 Ha           | 1090608      |
| Lot 242 Deposited Plan 582536 | Fee Simple Title | 0.0599 Ha           | 1090609      |
| Lot 243 Deposited Plan 582536 | Fee Simple Title | $0.0598\mathrm{Ha}$ | 1090610      |
| Lot 244 Deposited Plan 582536 | Fee Simple Title | 0.0597 Ha           | 1090611      |
| Lot 245 Deposited Plan 582536 | Fee Simple Title | 0.0596 Ha           | 1090612      |
| Lot 246 Deposited Plan 582536 | Fee Simple Title | 0.0514 Ha           | 1090613      |
| Lot 247 Deposited Plan 582536 | Fee Simple Title | $0.0524\mathrm{Ha}$ | 1090614      |
| Lot 248 Deposited Plan 582536 | Fee Simple Title | $0.0566{\rm Ha}$    | 1090615      |
| Lot 249 Deposited Plan 582536 | Fee Simple Title | 0.0548 Ha           | 1090616      |
| Lot 333 Deposited Plan 582536 | Fee Simple Title | 0.0654 Ha           | 1090617      |

# Title Plan - LT 582536

| Created Parcels                |                  |            |              |
|--------------------------------|------------------|------------|--------------|
| Parcels                        | Parcel Intent    | Area       | RT Reference |
| Lot 1000 Deposited Plan 582536 | Fee Simple Title | 0.8143 Ha  |              |
| Lot 2000 Deposited Plan 582536 | Fee Simple Title | 11.4919 Ha | 1090618      |
| Area A Deposited Plan 582536   | Easement         |            |              |
| Area B Deposited Plan 582536   | Easement         |            |              |
| Area E Deposited Plan 582536   | Easement         |            |              |
| Area J Deposited Plan 582536   | Easement         |            |              |
| Total Area                     |                  | 13.7659 Ha |              |

### Notes:

Lot 1000 is Road to Vest on Deposit with Whangarei District Council.