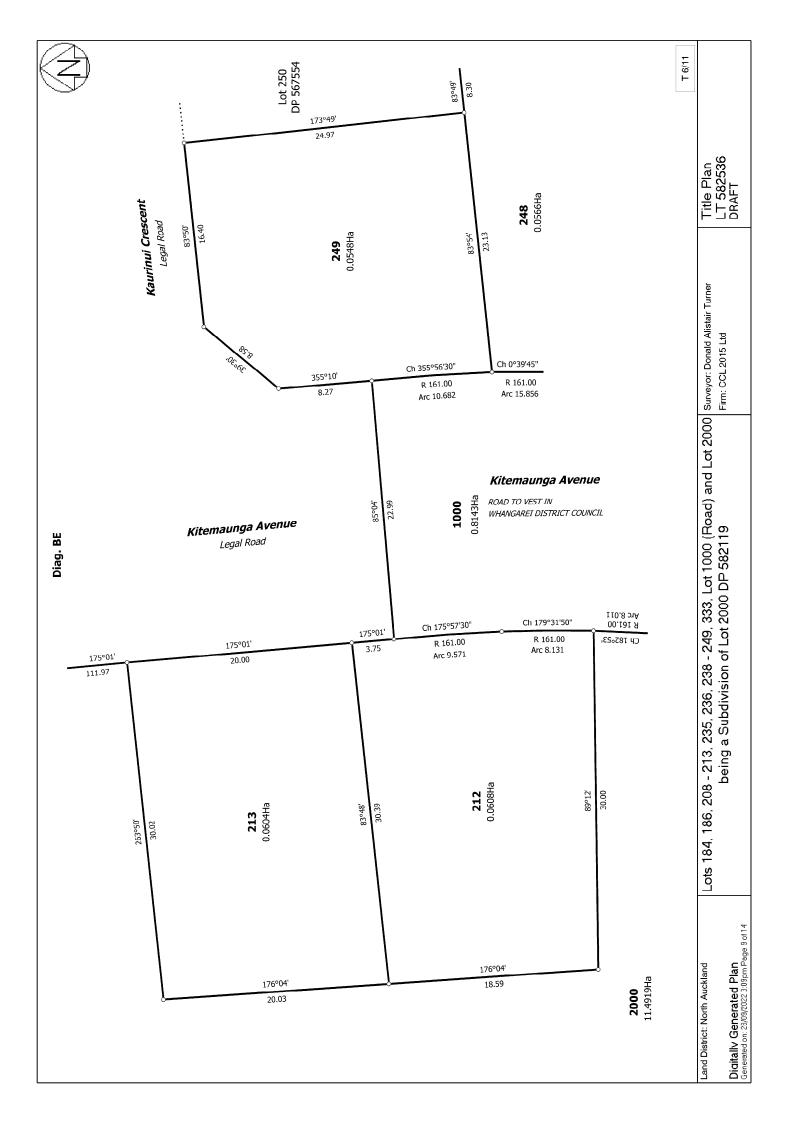

## Title Plan - LT 582536

Survey Number LT 582536

**Surveyor Reference** 14333-006 Stage 7B **Surveyor** Donald Alistair Turner

Survey Firm CCL 2015 Ltd

**Surveyor Declaration** 

**Survey Details** 

**Dataset Description** Lots 184, 186, 208 - 213, 235, 236, 238 - 249, 333, Lot 1000 (Road) and Lot 2000 being a

Subdivision of Lot 2000 DP 582119

Status Initiated

Land District North Auckland Survey Class Class A

Submitted Date Survey Approval Date

**Deposit Date** 

**Territorial Authorities** 

Whangarei District

**Comprised In** 

RT 1088299

| Created F | Parcels |
|-----------|---------|
|-----------|---------|

| Parcels                       | Parcel Intent    | Area                | RT Reference |
|-------------------------------|------------------|---------------------|--------------|
| Lot 184 Deposited Plan 582536 | Fee Simple Title | 0.0937 Ha           | 1090595      |
| Lot 186 Deposited Plan 582536 | Fee Simple Title | 0.0950 Ha           | 1090596      |
| Lot 208 Deposited Plan 582536 | Fee Simple Title | 0.0639 Ha           | 1090597      |
| Lot 209 Deposited Plan 582536 | Fee Simple Title | 0.0755 Ha           | 1090598      |
| Lot 210 Deposited Plan 582536 | Fee Simple Title | $0.0599{ m Ha}$     | 1090599      |
| Lot 211 Deposited Plan 582536 | Fee Simple Title | $0.0606{\rm Ha}$    | 1090600      |
| Lot 212 Deposited Plan 582536 | Fee Simple Title | $0.0608{\rm Ha}$    | 1090601      |
| Lot 213 Deposited Plan 582536 | Fee Simple Title | $0.0604{\rm Ha}$    | 1090602      |
| Lot 235 Deposited Plan 582536 | Fee Simple Title | 0.0639 Ha           | 1090603      |
| Lot 236 Deposited Plan 582536 | Fee Simple Title | 0.0601 Ha           | 1090604      |
| Lot 238 Deposited Plan 582536 | Fee Simple Title | 0.0636 Ha           | 1090605      |
| Lot 239 Deposited Plan 582536 | Fee Simple Title | 0.0624 Ha           | 1090606      |
| Lot 240 Deposited Plan 582536 | Fee Simple Title | $0.0602{\rm Ha}$    | 1090607      |
| Lot 241 Deposited Plan 582536 | Fee Simple Title | 0.0601 Ha           | 1090608      |
| Lot 242 Deposited Plan 582536 | Fee Simple Title | 0.0599 Ha           | 1090609      |
| Lot 243 Deposited Plan 582536 | Fee Simple Title | $0.0598\mathrm{Ha}$ | 1090610      |
| Lot 244 Deposited Plan 582536 | Fee Simple Title | 0.0597 Ha           | 1090611      |
| Lot 245 Deposited Plan 582536 | Fee Simple Title | 0.0596 Ha           | 1090612      |
| Lot 246 Deposited Plan 582536 | Fee Simple Title | 0.0514 Ha           | 1090613      |
| Lot 247 Deposited Plan 582536 | Fee Simple Title | $0.0524\mathrm{Ha}$ | 1090614      |
| Lot 248 Deposited Plan 582536 | Fee Simple Title | $0.0566{\rm Ha}$    | 1090615      |
| Lot 249 Deposited Plan 582536 | Fee Simple Title | 0.0548 Ha           | 1090616      |
| Lot 333 Deposited Plan 582536 | Fee Simple Title | 0.0654 Ha           | 1090617      |

# Title Plan - LT 582536

| Created Parcels                |                  |            |              |
|--------------------------------|------------------|------------|--------------|
| Parcels                        | Parcel Intent    | Area       | RT Reference |
| Lot 1000 Deposited Plan 582536 | Fee Simple Title | 0.8143 Ha  |              |
| Lot 2000 Deposited Plan 582536 | Fee Simple Title | 11.4919 Ha | 1090618      |
| Area A Deposited Plan 582536   | Easement         |            |              |
| Area B Deposited Plan 582536   | Easement         |            |              |
| Area E Deposited Plan 582536   | Easement         |            |              |
| Area J Deposited Plan 582536   | Easement         |            |              |
| Total Area                     |                  | 13.7659 Ha |              |

### Notes:

Lot 1000 is Road to Vest on Deposit with Whangarei District Council.