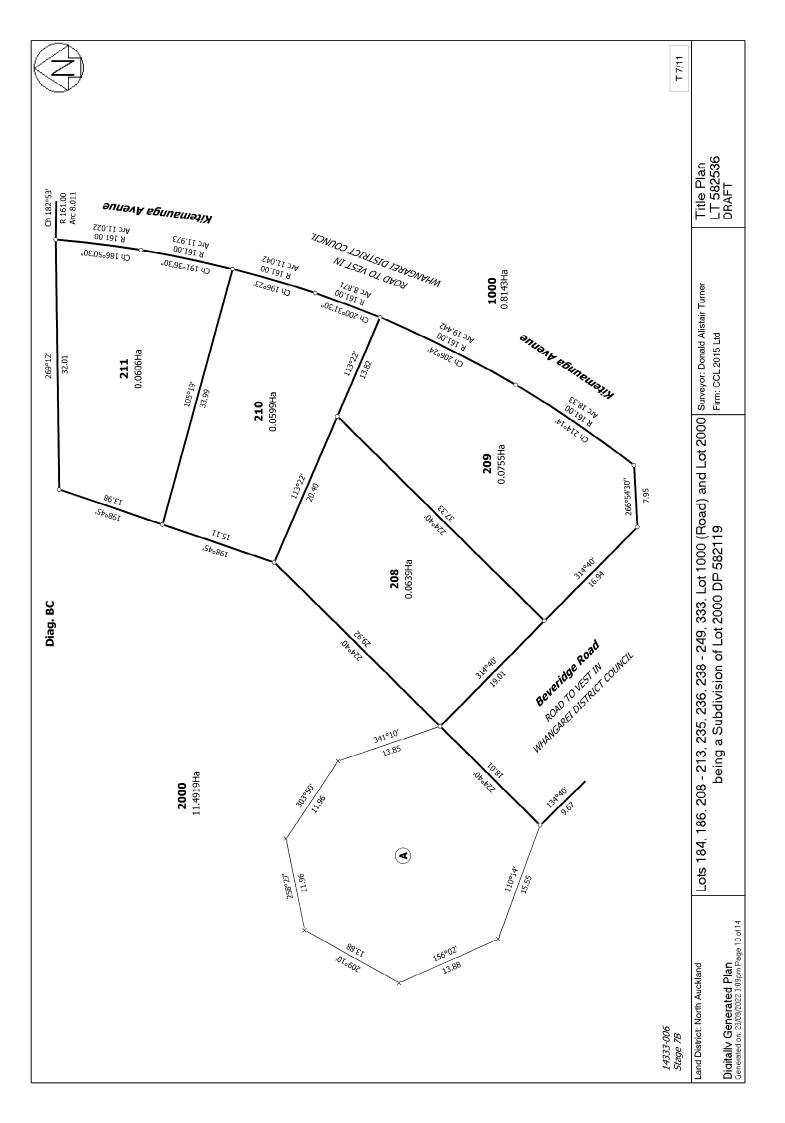

## Title Plan - LT 582536

Survey Number LT 582536

**Surveyor Reference** 14333-006 Stage 7B **Surveyor** Donald Alistair Turner

Survey Firm CCL 2015 Ltd

**Surveyor Declaration** 

**Survey Details** 

**Dataset Description** Lots 184, 186, 208 - 213, 235, 236, 238 - 249, 333, Lot 1000 (Road) and Lot 2000 being a

Subdivision of Lot 2000 DP 582119

Status Initiated

Land District North Auckland Survey Class Class A

Submitted Date Survey Approval Date

**Deposit Date** 

**Territorial Authorities** 

Whangarei District

**Comprised In** 

RT 1088299

| Created F | Parcels |
|-----------|---------|
|-----------|---------|

| Parcels                       | Parcel Intent    | Area                | RT Reference |
|-------------------------------|------------------|---------------------|--------------|
| Lot 184 Deposited Plan 582536 | Fee Simple Title | 0.0937 Ha           | 1090595      |
| Lot 186 Deposited Plan 582536 | Fee Simple Title | 0.0950 Ha           | 1090596      |
| Lot 208 Deposited Plan 582536 | Fee Simple Title | 0.0639 Ha           | 1090597      |
| Lot 209 Deposited Plan 582536 | Fee Simple Title | 0.0755 Ha           | 1090598      |
| Lot 210 Deposited Plan 582536 | Fee Simple Title | $0.0599{ m Ha}$     | 1090599      |
| Lot 211 Deposited Plan 582536 | Fee Simple Title | $0.0606{\rm Ha}$    | 1090600      |
| Lot 212 Deposited Plan 582536 | Fee Simple Title | $0.0608{\rm Ha}$    | 1090601      |
| Lot 213 Deposited Plan 582536 | Fee Simple Title | $0.0604{\rm Ha}$    | 1090602      |
| Lot 235 Deposited Plan 582536 | Fee Simple Title | 0.0639 Ha           | 1090603      |
| Lot 236 Deposited Plan 582536 | Fee Simple Title | 0.0601 Ha           | 1090604      |
| Lot 238 Deposited Plan 582536 | Fee Simple Title | 0.0636 Ha           | 1090605      |
| Lot 239 Deposited Plan 582536 | Fee Simple Title | 0.0624 Ha           | 1090606      |
| Lot 240 Deposited Plan 582536 | Fee Simple Title | $0.0602{\rm Ha}$    | 1090607      |
| Lot 241 Deposited Plan 582536 | Fee Simple Title | 0.0601 Ha           | 1090608      |
| Lot 242 Deposited Plan 582536 | Fee Simple Title | 0.0599 Ha           | 1090609      |
| Lot 243 Deposited Plan 582536 | Fee Simple Title | $0.0598\mathrm{Ha}$ | 1090610      |
| Lot 244 Deposited Plan 582536 | Fee Simple Title | 0.0597 Ha           | 1090611      |
| Lot 245 Deposited Plan 582536 | Fee Simple Title | 0.0596 Ha           | 1090612      |
| Lot 246 Deposited Plan 582536 | Fee Simple Title | 0.0514 Ha           | 1090613      |
| Lot 247 Deposited Plan 582536 | Fee Simple Title | $0.0524\mathrm{Ha}$ | 1090614      |
| Lot 248 Deposited Plan 582536 | Fee Simple Title | $0.0566{\rm Ha}$    | 1090615      |
| Lot 249 Deposited Plan 582536 | Fee Simple Title | 0.0548 Ha           | 1090616      |
| Lot 333 Deposited Plan 582536 | Fee Simple Title | 0.0654 Ha           | 1090617      |

# Title Plan - LT 582536

| Created Parcels                |                  |            |              |
|--------------------------------|------------------|------------|--------------|
| Parcels                        | Parcel Intent    | Area       | RT Reference |
| Lot 1000 Deposited Plan 582536 | Fee Simple Title | 0.8143 Ha  |              |
| Lot 2000 Deposited Plan 582536 | Fee Simple Title | 11.4919 Ha | 1090618      |
| Area A Deposited Plan 582536   | Easement         |            |              |
| Area B Deposited Plan 582536   | Easement         |            |              |
| Area E Deposited Plan 582536   | Easement         |            |              |
| Area J Deposited Plan 582536   | Easement         |            |              |
| Total Area                     |                  | 13.7659 Ha |              |

### Notes:

Lot 1000 is Road to Vest on Deposit with Whangarei District Council.