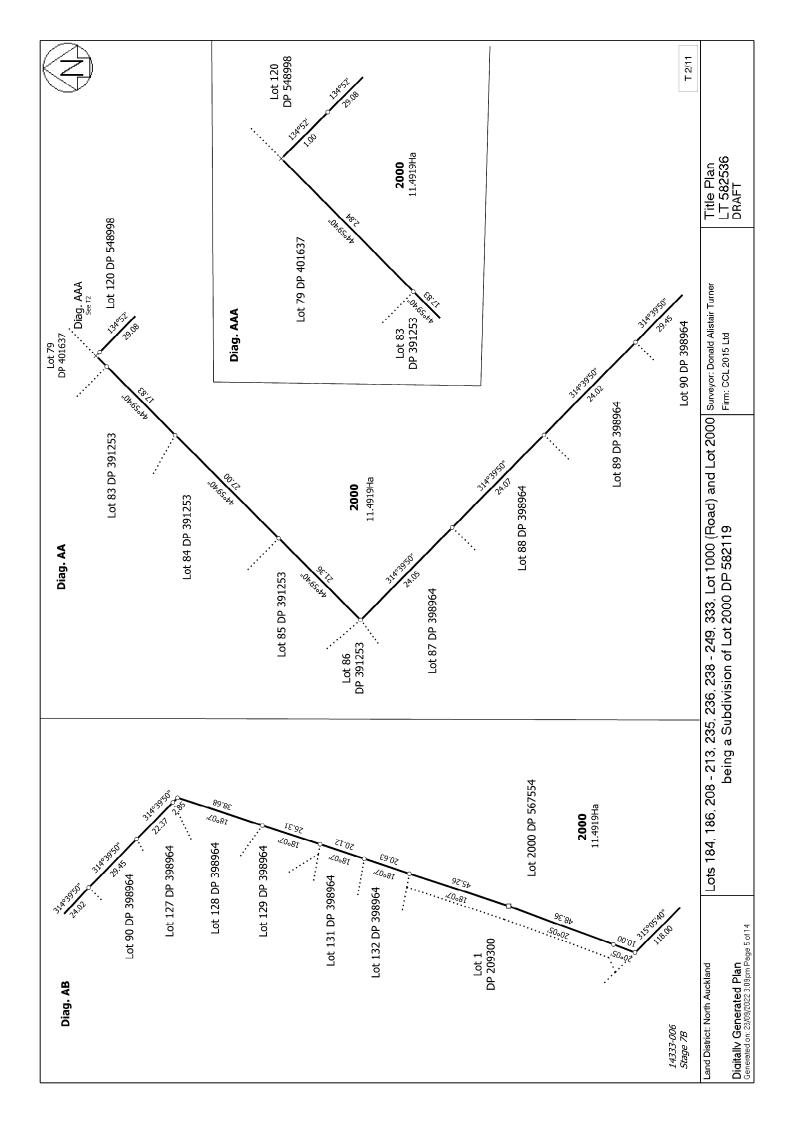

## Title Plan - LT 582536

Survey Number LT 582536

**Surveyor Reference** 14333-006 Stage 7B **Surveyor** Donald Alistair Turner

Survey Firm CCL 2015 Ltd

**Surveyor Declaration** 

**Survey Details** 

**Dataset Description** Lots 184, 186, 208 - 213, 235, 236, 238 - 249, 333, Lot 1000 (Road) and Lot 2000 being a

Subdivision of Lot 2000 DP 582119

Status Initiated

Land District North Auckland Survey Class Class A

Submitted Date Survey Approval Date

**Deposit Date** 

**Territorial Authorities** 

Whangarei District

**Comprised In** 

RT 1088299

| Created F | Parcels |
|-----------|---------|
|-----------|---------|

| Parcels                       | Parcel Intent    | Area                | RT Reference |
|-------------------------------|------------------|---------------------|--------------|
| Lot 184 Deposited Plan 582536 | Fee Simple Title | 0.0937 Ha           | 1090595      |
| Lot 186 Deposited Plan 582536 | Fee Simple Title | 0.0950 Ha           | 1090596      |
| Lot 208 Deposited Plan 582536 | Fee Simple Title | 0.0639 Ha           | 1090597      |
| Lot 209 Deposited Plan 582536 | Fee Simple Title | 0.0755 Ha           | 1090598      |
| Lot 210 Deposited Plan 582536 | Fee Simple Title | $0.0599{ m Ha}$     | 1090599      |
| Lot 211 Deposited Plan 582536 | Fee Simple Title | $0.0606{\rm Ha}$    | 1090600      |
| Lot 212 Deposited Plan 582536 | Fee Simple Title | $0.0608{\rm Ha}$    | 1090601      |
| Lot 213 Deposited Plan 582536 | Fee Simple Title | $0.0604{\rm Ha}$    | 1090602      |
| Lot 235 Deposited Plan 582536 | Fee Simple Title | 0.0639 Ha           | 1090603      |
| Lot 236 Deposited Plan 582536 | Fee Simple Title | 0.0601 Ha           | 1090604      |
| Lot 238 Deposited Plan 582536 | Fee Simple Title | 0.0636 Ha           | 1090605      |
| Lot 239 Deposited Plan 582536 | Fee Simple Title | 0.0624 Ha           | 1090606      |
| Lot 240 Deposited Plan 582536 | Fee Simple Title | $0.0602{\rm Ha}$    | 1090607      |
| Lot 241 Deposited Plan 582536 | Fee Simple Title | 0.0601 Ha           | 1090608      |
| Lot 242 Deposited Plan 582536 | Fee Simple Title | 0.0599 Ha           | 1090609      |
| Lot 243 Deposited Plan 582536 | Fee Simple Title | $0.0598\mathrm{Ha}$ | 1090610      |
| Lot 244 Deposited Plan 582536 | Fee Simple Title | 0.0597 Ha           | 1090611      |
| Lot 245 Deposited Plan 582536 | Fee Simple Title | 0.0596 Ha           | 1090612      |
| Lot 246 Deposited Plan 582536 | Fee Simple Title | 0.0514 Ha           | 1090613      |
| Lot 247 Deposited Plan 582536 | Fee Simple Title | $0.0524\mathrm{Ha}$ | 1090614      |
| Lot 248 Deposited Plan 582536 | Fee Simple Title | $0.0566{\rm Ha}$    | 1090615      |
| Lot 249 Deposited Plan 582536 | Fee Simple Title | 0.0548 Ha           | 1090616      |
| Lot 333 Deposited Plan 582536 | Fee Simple Title | 0.0654 Ha           | 1090617      |

# Title Plan - LT 582536

| Created Parcels                |                  |            |              |
|--------------------------------|------------------|------------|--------------|
| Parcels                        | Parcel Intent    | Area       | RT Reference |
| Lot 1000 Deposited Plan 582536 | Fee Simple Title | 0.8143 Ha  |              |
| Lot 2000 Deposited Plan 582536 | Fee Simple Title | 11.4919 Ha | 1090618      |
| Area A Deposited Plan 582536   | Easement         |            |              |
| Area B Deposited Plan 582536   | Easement         |            |              |
| Area E Deposited Plan 582536   | Easement         |            |              |
| Area J Deposited Plan 582536   | Easement         |            |              |
| Total Area                     |                  | 13.7659 Ha |              |