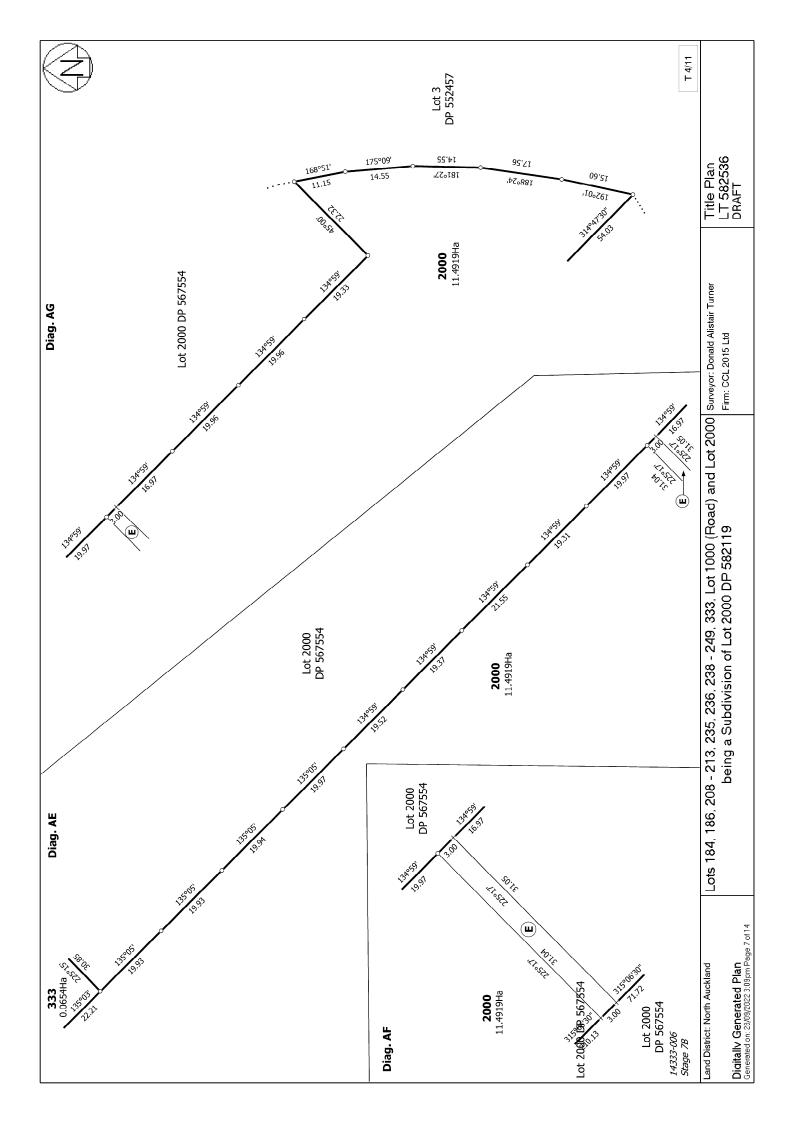

## Title Plan - LT 582536

Survey Number LT 582536

**Surveyor Reference** 14333-006 Stage 7B **Surveyor** Donald Alistair Turner

Survey Firm CCL 2015 Ltd

**Surveyor Declaration** 

**Survey Details** 

**Dataset Description** Lots 184, 186, 208 - 213, 235, 236, 238 - 249, 333, Lot 1000 (Road) and Lot 2000 being a

Subdivision of Lot 2000 DP 582119

Status Initiated

Land District North Auckland Survey Class Class A

Submitted Date Survey Approval Date

**Deposit Date** 

**Territorial Authorities** 

Whangarei District

**Comprised In** 

RT 1088299

| Created F | Parcels |
|-----------|---------|
|-----------|---------|

| Parcels                       | Parcel Intent    | Area                | RT Reference |
|-------------------------------|------------------|---------------------|--------------|
| Lot 184 Deposited Plan 582536 | Fee Simple Title | 0.0937 Ha           | 1090595      |
| Lot 186 Deposited Plan 582536 | Fee Simple Title | 0.0950 Ha           | 1090596      |
| Lot 208 Deposited Plan 582536 | Fee Simple Title | 0.0639 Ha           | 1090597      |
| Lot 209 Deposited Plan 582536 | Fee Simple Title | 0.0755 Ha           | 1090598      |
| Lot 210 Deposited Plan 582536 | Fee Simple Title | $0.0599{ m Ha}$     | 1090599      |
| Lot 211 Deposited Plan 582536 | Fee Simple Title | $0.0606{\rm Ha}$    | 1090600      |
| Lot 212 Deposited Plan 582536 | Fee Simple Title | $0.0608{\rm Ha}$    | 1090601      |
| Lot 213 Deposited Plan 582536 | Fee Simple Title | $0.0604{\rm Ha}$    | 1090602      |
| Lot 235 Deposited Plan 582536 | Fee Simple Title | 0.0639 Ha           | 1090603      |
| Lot 236 Deposited Plan 582536 | Fee Simple Title | 0.0601 Ha           | 1090604      |
| Lot 238 Deposited Plan 582536 | Fee Simple Title | 0.0636 Ha           | 1090605      |
| Lot 239 Deposited Plan 582536 | Fee Simple Title | 0.0624 Ha           | 1090606      |
| Lot 240 Deposited Plan 582536 | Fee Simple Title | $0.0602{\rm Ha}$    | 1090607      |
| Lot 241 Deposited Plan 582536 | Fee Simple Title | 0.0601 Ha           | 1090608      |
| Lot 242 Deposited Plan 582536 | Fee Simple Title | 0.0599 Ha           | 1090609      |
| Lot 243 Deposited Plan 582536 | Fee Simple Title | $0.0598\mathrm{Ha}$ | 1090610      |
| Lot 244 Deposited Plan 582536 | Fee Simple Title | 0.0597 Ha           | 1090611      |
| Lot 245 Deposited Plan 582536 | Fee Simple Title | 0.0596 Ha           | 1090612      |
| Lot 246 Deposited Plan 582536 | Fee Simple Title | 0.0514 Ha           | 1090613      |
| Lot 247 Deposited Plan 582536 | Fee Simple Title | $0.0524\mathrm{Ha}$ | 1090614      |
| Lot 248 Deposited Plan 582536 | Fee Simple Title | $0.0566{\rm Ha}$    | 1090615      |
| Lot 249 Deposited Plan 582536 | Fee Simple Title | 0.0548 Ha           | 1090616      |
| Lot 333 Deposited Plan 582536 | Fee Simple Title | 0.0654 Ha           | 1090617      |

# Title Plan - LT 582536

| Created Parcels                |                  |            |              |
|--------------------------------|------------------|------------|--------------|
| Parcels                        | Parcel Intent    | Area       | RT Reference |
| Lot 1000 Deposited Plan 582536 | Fee Simple Title | 0.8143 Ha  |              |
| Lot 2000 Deposited Plan 582536 | Fee Simple Title | 11.4919 Ha | 1090618      |
| Area A Deposited Plan 582536   | Easement         |            |              |
| Area B Deposited Plan 582536   | Easement         |            |              |
| Area E Deposited Plan 582536   | Easement         |            |              |
| Area J Deposited Plan 582536   | Easement         |            |              |
| Total Area                     |                  | 13.7659 Ha |              |