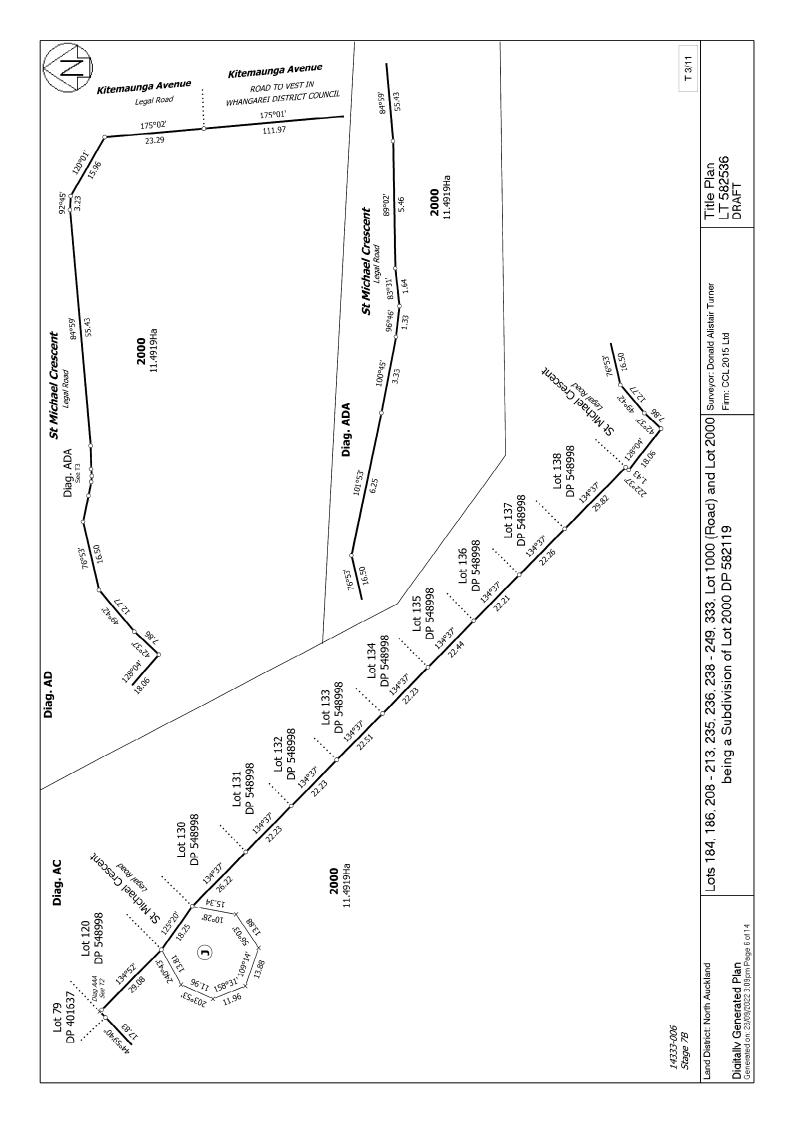

## Title Plan - LT 582536

Survey Number LT 582536

**Surveyor Reference** 14333-006 Stage 7B **Surveyor** Donald Alistair Turner

Survey Firm CCL 2015 Ltd

**Surveyor Declaration** 

**Survey Details** 

**Dataset Description** Lots 184, 186, 208 - 213, 235, 236, 238 - 249, 333, Lot 1000 (Road) and Lot 2000 being a

Subdivision of Lot 2000 DP 582119

Status Initiated

Land District North Auckland Survey Class Class A

Submitted Date Survey Approval Date

**Deposit Date** 

**Territorial Authorities** 

Whangarei District

**Comprised In** 

RT 1088299

| Created F | Parcels |
|-----------|---------|
|-----------|---------|

| Parcels                       | Parcel Intent    | Area                | RT Reference |
|-------------------------------|------------------|---------------------|--------------|
| Lot 184 Deposited Plan 582536 | Fee Simple Title | 0.0937 Ha           | 1090595      |
| Lot 186 Deposited Plan 582536 | Fee Simple Title | 0.0950 Ha           | 1090596      |
| Lot 208 Deposited Plan 582536 | Fee Simple Title | 0.0639 Ha           | 1090597      |
| Lot 209 Deposited Plan 582536 | Fee Simple Title | 0.0755 Ha           | 1090598      |
| Lot 210 Deposited Plan 582536 | Fee Simple Title | $0.0599{ m Ha}$     | 1090599      |
| Lot 211 Deposited Plan 582536 | Fee Simple Title | $0.0606{\rm Ha}$    | 1090600      |
| Lot 212 Deposited Plan 582536 | Fee Simple Title | $0.0608{\rm Ha}$    | 1090601      |
| Lot 213 Deposited Plan 582536 | Fee Simple Title | $0.0604{\rm Ha}$    | 1090602      |
| Lot 235 Deposited Plan 582536 | Fee Simple Title | 0.0639 Ha           | 1090603      |
| Lot 236 Deposited Plan 582536 | Fee Simple Title | 0.0601 Ha           | 1090604      |
| Lot 238 Deposited Plan 582536 | Fee Simple Title | 0.0636 Ha           | 1090605      |
| Lot 239 Deposited Plan 582536 | Fee Simple Title | 0.0624 Ha           | 1090606      |
| Lot 240 Deposited Plan 582536 | Fee Simple Title | $0.0602{\rm Ha}$    | 1090607      |
| Lot 241 Deposited Plan 582536 | Fee Simple Title | 0.0601 Ha           | 1090608      |
| Lot 242 Deposited Plan 582536 | Fee Simple Title | 0.0599 Ha           | 1090609      |
| Lot 243 Deposited Plan 582536 | Fee Simple Title | $0.0598\mathrm{Ha}$ | 1090610      |
| Lot 244 Deposited Plan 582536 | Fee Simple Title | 0.0597 Ha           | 1090611      |
| Lot 245 Deposited Plan 582536 | Fee Simple Title | 0.0596 Ha           | 1090612      |
| Lot 246 Deposited Plan 582536 | Fee Simple Title | 0.0514 Ha           | 1090613      |
| Lot 247 Deposited Plan 582536 | Fee Simple Title | $0.0524\mathrm{Ha}$ | 1090614      |
| Lot 248 Deposited Plan 582536 | Fee Simple Title | $0.0566{\rm Ha}$    | 1090615      |
| Lot 249 Deposited Plan 582536 | Fee Simple Title | 0.0548 Ha           | 1090616      |
| Lot 333 Deposited Plan 582536 | Fee Simple Title | 0.0654 Ha           | 1090617      |

# Title Plan - LT 582536

| Created Parcels                |                  |            |              |
|--------------------------------|------------------|------------|--------------|
| Parcels                        | Parcel Intent    | Area       | RT Reference |
| Lot 1000 Deposited Plan 582536 | Fee Simple Title | 0.8143 Ha  |              |
| Lot 2000 Deposited Plan 582536 | Fee Simple Title | 11.4919 Ha | 1090618      |
| Area A Deposited Plan 582536   | Easement         |            |              |
| Area B Deposited Plan 582536   | Easement         |            |              |
| Area E Deposited Plan 582536   | Easement         |            |              |
| Area J Deposited Plan 582536   | Easement         |            |              |
| Total Area                     |                  | 13.7659 Ha |              |

### Notes:

Lot 1000 is Road to Vest on Deposit with Whangarei District Council.