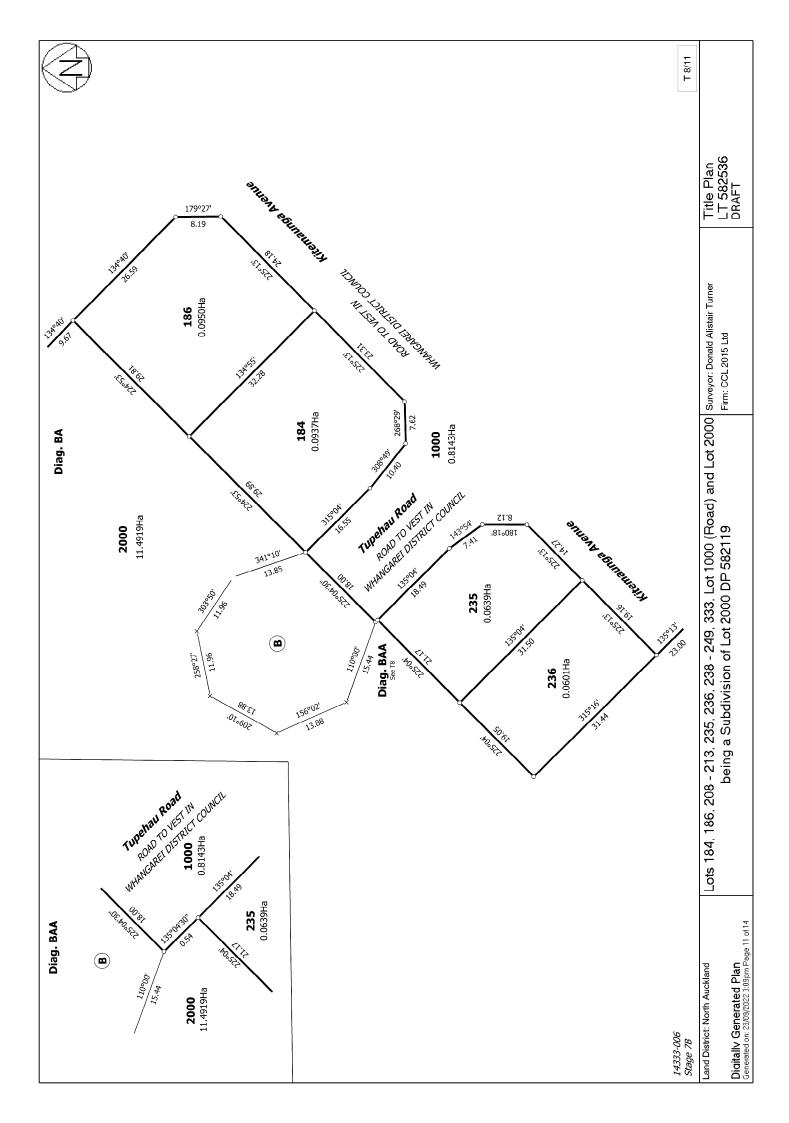

## Title Plan - LT 582536

Survey Number LT 582536

**Surveyor Reference** 14333-006 Stage 7B **Surveyor** Donald Alistair Turner

Survey Firm CCL 2015 Ltd

**Surveyor Declaration** 

**Survey Details** 

**Dataset Description** Lots 184, 186, 208 - 213, 235, 236, 238 - 249, 333, Lot 1000 (Road) and Lot 2000 being a

Subdivision of Lot 2000 DP 582119

Status Initiated

Land District North Auckland Survey Class Class A

Submitted Date Survey Approval Date

**Deposit Date** 

**Territorial Authorities** 

Whangarei District

**Comprised In** 

RT 1088299

| Created F | Parcels |
|-----------|---------|
|-----------|---------|

| Parcels                       | Parcel Intent    | Area                | RT Reference |
|-------------------------------|------------------|---------------------|--------------|
| Lot 184 Deposited Plan 582536 | Fee Simple Title | 0.0937 Ha           | 1090595      |
| Lot 186 Deposited Plan 582536 | Fee Simple Title | 0.0950 Ha           | 1090596      |
| Lot 208 Deposited Plan 582536 | Fee Simple Title | 0.0639 Ha           | 1090597      |
| Lot 209 Deposited Plan 582536 | Fee Simple Title | 0.0755 Ha           | 1090598      |
| Lot 210 Deposited Plan 582536 | Fee Simple Title | $0.0599{ m Ha}$     | 1090599      |
| Lot 211 Deposited Plan 582536 | Fee Simple Title | $0.0606{\rm Ha}$    | 1090600      |
| Lot 212 Deposited Plan 582536 | Fee Simple Title | $0.0608{\rm Ha}$    | 1090601      |
| Lot 213 Deposited Plan 582536 | Fee Simple Title | $0.0604{\rm Ha}$    | 1090602      |
| Lot 235 Deposited Plan 582536 | Fee Simple Title | 0.0639 Ha           | 1090603      |
| Lot 236 Deposited Plan 582536 | Fee Simple Title | 0.0601 Ha           | 1090604      |
| Lot 238 Deposited Plan 582536 | Fee Simple Title | 0.0636 Ha           | 1090605      |
| Lot 239 Deposited Plan 582536 | Fee Simple Title | 0.0624 Ha           | 1090606      |
| Lot 240 Deposited Plan 582536 | Fee Simple Title | $0.0602{\rm Ha}$    | 1090607      |
| Lot 241 Deposited Plan 582536 | Fee Simple Title | 0.0601 Ha           | 1090608      |
| Lot 242 Deposited Plan 582536 | Fee Simple Title | 0.0599 Ha           | 1090609      |
| Lot 243 Deposited Plan 582536 | Fee Simple Title | $0.0598\mathrm{Ha}$ | 1090610      |
| Lot 244 Deposited Plan 582536 | Fee Simple Title | 0.0597 Ha           | 1090611      |
| Lot 245 Deposited Plan 582536 | Fee Simple Title | 0.0596 Ha           | 1090612      |
| Lot 246 Deposited Plan 582536 | Fee Simple Title | 0.0514 Ha           | 1090613      |
| Lot 247 Deposited Plan 582536 | Fee Simple Title | $0.0524\mathrm{Ha}$ | 1090614      |
| Lot 248 Deposited Plan 582536 | Fee Simple Title | $0.0566{\rm Ha}$    | 1090615      |
| Lot 249 Deposited Plan 582536 | Fee Simple Title | 0.0548 Ha           | 1090616      |
| Lot 333 Deposited Plan 582536 | Fee Simple Title | 0.0654 Ha           | 1090617      |

# Title Plan - LT 582536

| Created Parcels                |                  |            |              |
|--------------------------------|------------------|------------|--------------|
| Parcels                        | Parcel Intent    | Area       | RT Reference |
| Lot 1000 Deposited Plan 582536 | Fee Simple Title | 0.8143 Ha  |              |
| Lot 2000 Deposited Plan 582536 | Fee Simple Title | 11.4919 Ha | 1090618      |
| Area A Deposited Plan 582536   | Easement         |            |              |
| Area B Deposited Plan 582536   | Easement         |            |              |
| Area E Deposited Plan 582536   | Easement         |            |              |
| Area J Deposited Plan 582536   | Easement         |            |              |
| Total Area                     |                  | 13.7659 Ha |              |

### Notes:

Lot 1000 is Road to Vest on Deposit with Whangarei District Council.