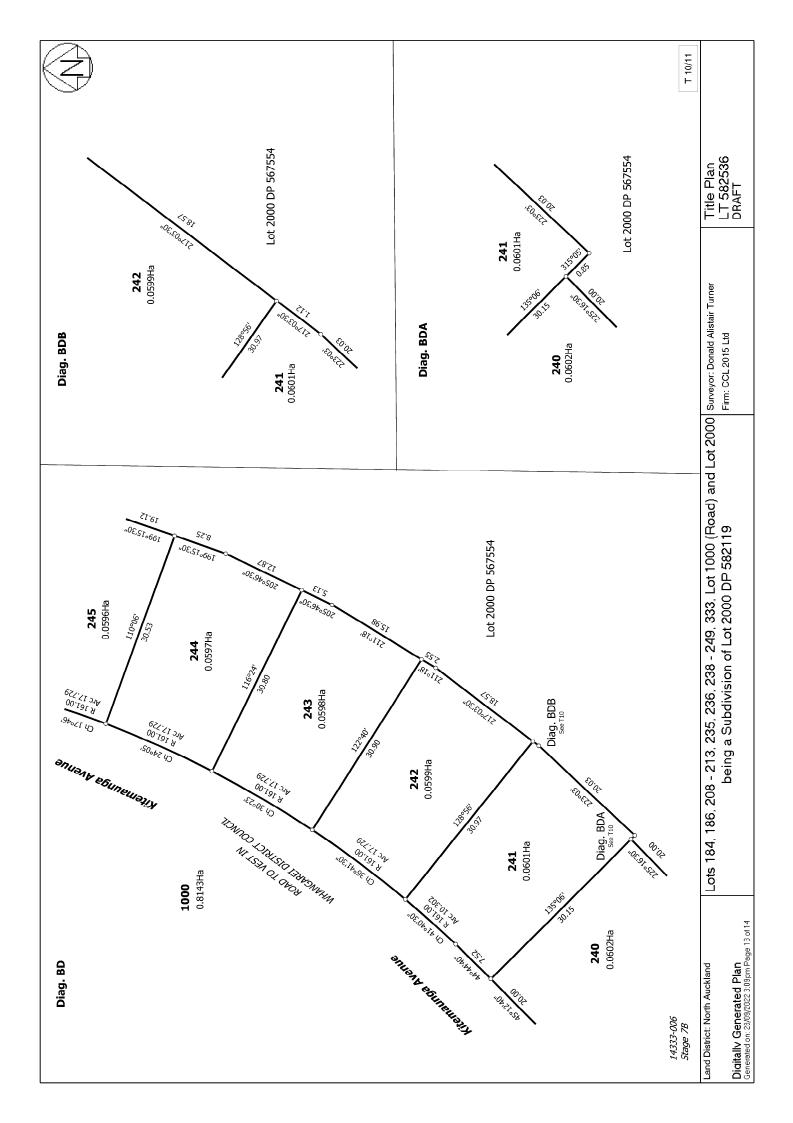

## Title Plan - LT 582536

Survey Number LT 582536

**Surveyor Reference** 14333-006 Stage 7B **Surveyor** Donald Alistair Turner

Survey Firm CCL 2015 Ltd

**Surveyor Declaration** 

**Survey Details** 

**Dataset Description** Lots 184, 186, 208 - 213, 235, 236, 238 - 249, 333, Lot 1000 (Road) and Lot 2000 being a

Subdivision of Lot 2000 DP 582119

Status Initiated

Land District North Auckland Survey Class Class A

Submitted Date Survey Approval Date

**Deposit Date** 

**Territorial Authorities** 

Whangarei District

**Comprised In** 

RT 1088299

| Created F | Parcels |
|-----------|---------|
|-----------|---------|

| Parcels                       | Parcel Intent    | Area                | RT Reference |
|-------------------------------|------------------|---------------------|--------------|
| Lot 184 Deposited Plan 582536 | Fee Simple Title | 0.0937 Ha           | 1090595      |
| Lot 186 Deposited Plan 582536 | Fee Simple Title | 0.0950 Ha           | 1090596      |
| Lot 208 Deposited Plan 582536 | Fee Simple Title | 0.0639 Ha           | 1090597      |
| Lot 209 Deposited Plan 582536 | Fee Simple Title | 0.0755 Ha           | 1090598      |
| Lot 210 Deposited Plan 582536 | Fee Simple Title | $0.0599{ m Ha}$     | 1090599      |
| Lot 211 Deposited Plan 582536 | Fee Simple Title | $0.0606{\rm Ha}$    | 1090600      |
| Lot 212 Deposited Plan 582536 | Fee Simple Title | $0.0608{\rm Ha}$    | 1090601      |
| Lot 213 Deposited Plan 582536 | Fee Simple Title | $0.0604{\rm Ha}$    | 1090602      |
| Lot 235 Deposited Plan 582536 | Fee Simple Title | 0.0639 Ha           | 1090603      |
| Lot 236 Deposited Plan 582536 | Fee Simple Title | 0.0601 Ha           | 1090604      |
| Lot 238 Deposited Plan 582536 | Fee Simple Title | 0.0636 Ha           | 1090605      |
| Lot 239 Deposited Plan 582536 | Fee Simple Title | 0.0624 Ha           | 1090606      |
| Lot 240 Deposited Plan 582536 | Fee Simple Title | $0.0602{\rm Ha}$    | 1090607      |
| Lot 241 Deposited Plan 582536 | Fee Simple Title | 0.0601 Ha           | 1090608      |
| Lot 242 Deposited Plan 582536 | Fee Simple Title | 0.0599 Ha           | 1090609      |
| Lot 243 Deposited Plan 582536 | Fee Simple Title | $0.0598\mathrm{Ha}$ | 1090610      |
| Lot 244 Deposited Plan 582536 | Fee Simple Title | 0.0597 Ha           | 1090611      |
| Lot 245 Deposited Plan 582536 | Fee Simple Title | 0.0596 Ha           | 1090612      |
| Lot 246 Deposited Plan 582536 | Fee Simple Title | 0.0514 Ha           | 1090613      |
| Lot 247 Deposited Plan 582536 | Fee Simple Title | $0.0524\mathrm{Ha}$ | 1090614      |
| Lot 248 Deposited Plan 582536 | Fee Simple Title | $0.0566{\rm Ha}$    | 1090615      |
| Lot 249 Deposited Plan 582536 | Fee Simple Title | 0.0548 Ha           | 1090616      |
| Lot 333 Deposited Plan 582536 | Fee Simple Title | 0.0654 Ha           | 1090617      |

# Title Plan - LT 582536

| Created Parcels                |                  |            |              |
|--------------------------------|------------------|------------|--------------|
| Parcels                        | Parcel Intent    | Area       | RT Reference |
| Lot 1000 Deposited Plan 582536 | Fee Simple Title | 0.8143 Ha  |              |
| Lot 2000 Deposited Plan 582536 | Fee Simple Title | 11.4919 Ha | 1090618      |
| Area A Deposited Plan 582536   | Easement         |            |              |
| Area B Deposited Plan 582536   | Easement         |            |              |
| Area E Deposited Plan 582536   | Easement         |            |              |
| Area J Deposited Plan 582536   | Easement         |            |              |
| Total Area                     |                  | 13.7659 Ha |              |

### Notes:

Lot 1000 is Road to Vest on Deposit with Whangarei District Council.