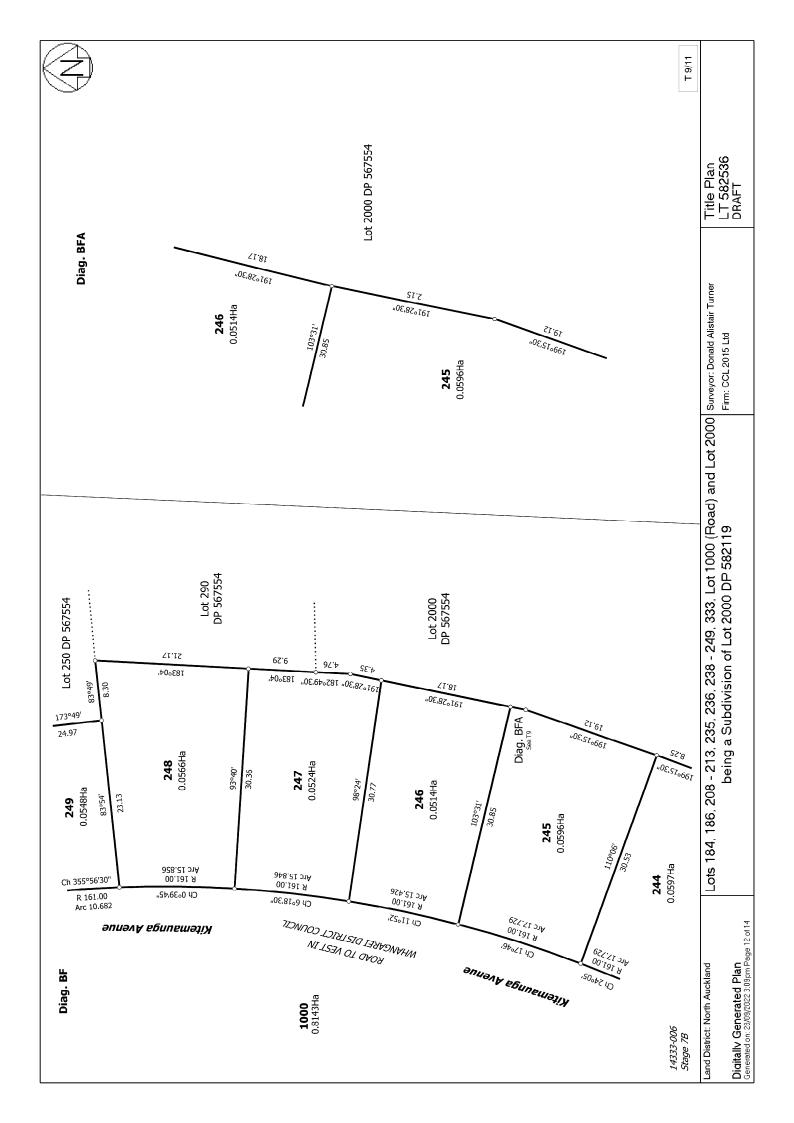

## Title Plan - LT 582536

Survey Number LT 582536

**Surveyor Reference** 14333-006 Stage 7B **Surveyor** Donald Alistair Turner

Survey Firm CCL 2015 Ltd

**Surveyor Declaration** 

**Survey Details** 

**Dataset Description** Lots 184, 186, 208 - 213, 235, 236, 238 - 249, 333, Lot 1000 (Road) and Lot 2000 being a

Subdivision of Lot 2000 DP 582119

Status Initiated

Land District North Auckland Survey Class Class A

Submitted Date Survey Approval Date

**Deposit Date** 

**Territorial Authorities** 

Whangarei District

**Comprised In** 

RT 1088299

| Created F | Parcels |
|-----------|---------|
|-----------|---------|

| Parcels                       | Parcel Intent    | Area                | RT Reference |
|-------------------------------|------------------|---------------------|--------------|
| Lot 184 Deposited Plan 582536 | Fee Simple Title | 0.0937 Ha           | 1090595      |
| Lot 186 Deposited Plan 582536 | Fee Simple Title | 0.0950 Ha           | 1090596      |
| Lot 208 Deposited Plan 582536 | Fee Simple Title | 0.0639 Ha           | 1090597      |
| Lot 209 Deposited Plan 582536 | Fee Simple Title | 0.0755 Ha           | 1090598      |
| Lot 210 Deposited Plan 582536 | Fee Simple Title | $0.0599{ m Ha}$     | 1090599      |
| Lot 211 Deposited Plan 582536 | Fee Simple Title | $0.0606{\rm Ha}$    | 1090600      |
| Lot 212 Deposited Plan 582536 | Fee Simple Title | $0.0608{\rm Ha}$    | 1090601      |
| Lot 213 Deposited Plan 582536 | Fee Simple Title | $0.0604{\rm Ha}$    | 1090602      |
| Lot 235 Deposited Plan 582536 | Fee Simple Title | 0.0639 Ha           | 1090603      |
| Lot 236 Deposited Plan 582536 | Fee Simple Title | 0.0601 Ha           | 1090604      |
| Lot 238 Deposited Plan 582536 | Fee Simple Title | 0.0636 Ha           | 1090605      |
| Lot 239 Deposited Plan 582536 | Fee Simple Title | 0.0624 Ha           | 1090606      |
| Lot 240 Deposited Plan 582536 | Fee Simple Title | $0.0602{\rm Ha}$    | 1090607      |
| Lot 241 Deposited Plan 582536 | Fee Simple Title | 0.0601 Ha           | 1090608      |
| Lot 242 Deposited Plan 582536 | Fee Simple Title | 0.0599 Ha           | 1090609      |
| Lot 243 Deposited Plan 582536 | Fee Simple Title | $0.0598\mathrm{Ha}$ | 1090610      |
| Lot 244 Deposited Plan 582536 | Fee Simple Title | 0.0597 Ha           | 1090611      |
| Lot 245 Deposited Plan 582536 | Fee Simple Title | 0.0596 Ha           | 1090612      |
| Lot 246 Deposited Plan 582536 | Fee Simple Title | 0.0514 Ha           | 1090613      |
| Lot 247 Deposited Plan 582536 | Fee Simple Title | $0.0524\mathrm{Ha}$ | 1090614      |
| Lot 248 Deposited Plan 582536 | Fee Simple Title | $0.0566{\rm Ha}$    | 1090615      |
| Lot 249 Deposited Plan 582536 | Fee Simple Title | 0.0548 Ha           | 1090616      |
| Lot 333 Deposited Plan 582536 | Fee Simple Title | 0.0654 Ha           | 1090617      |

# Title Plan - LT 582536

| Created Parcels                |                  |            |              |
|--------------------------------|------------------|------------|--------------|
| Parcels                        | Parcel Intent    | Area       | RT Reference |
| Lot 1000 Deposited Plan 582536 | Fee Simple Title | 0.8143 Ha  |              |
| Lot 2000 Deposited Plan 582536 | Fee Simple Title | 11.4919 Ha | 1090618      |
| Area A Deposited Plan 582536   | Easement         |            |              |
| Area B Deposited Plan 582536   | Easement         |            |              |
| Area E Deposited Plan 582536   | Easement         |            |              |
| Area J Deposited Plan 582536   | Easement         |            |              |
| Total Area                     |                  | 13.7659 Ha |              |

### Notes:

Lot 1000 is Road to Vest on Deposit with Whangarei District Council.