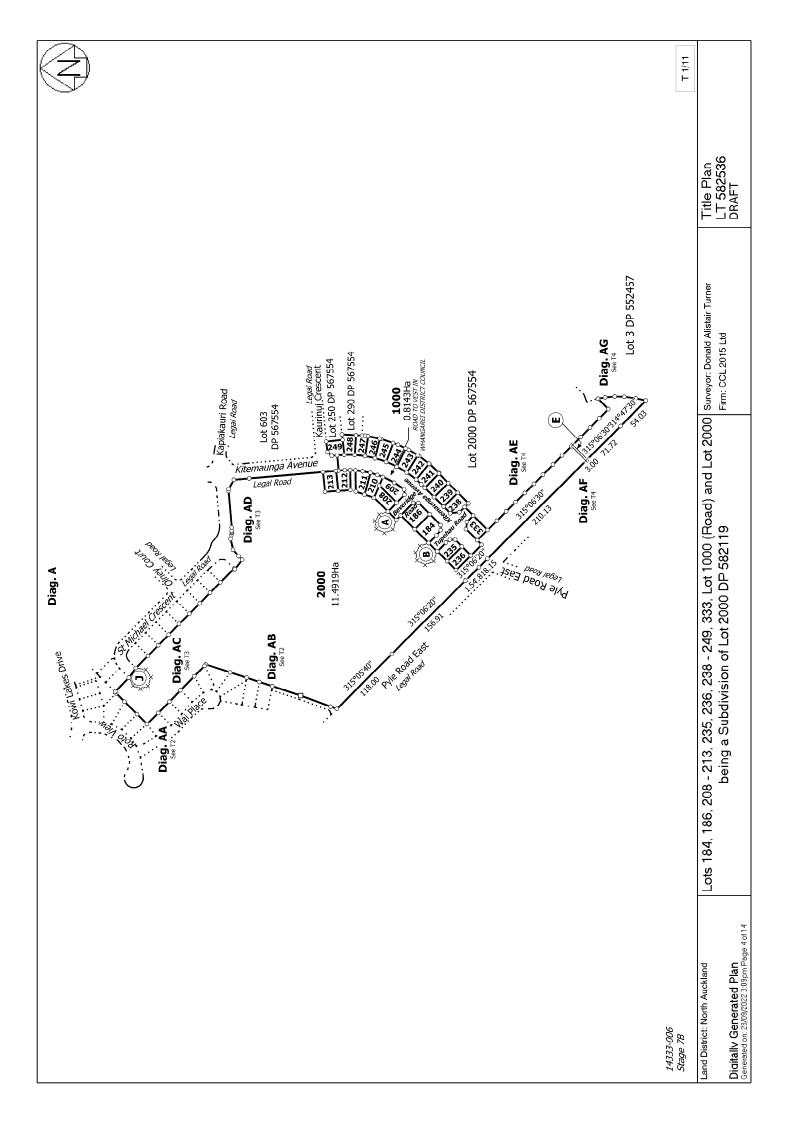

## Title Plan - LT 582536

Survey Number LT 582536

**Surveyor Reference** 14333-006 Stage 7B **Surveyor** Donald Alistair Turner

Survey Firm CCL 2015 Ltd

**Surveyor Declaration** 

**Survey Details** 

**Dataset Description** Lots 184, 186, 208 - 213, 235, 236, 238 - 249, 333, Lot 1000 (Road) and Lot 2000 being a

Subdivision of Lot 2000 DP 582119

Status Initiated

Land District North Auckland Survey Class Class A

Submitted Date Survey Approval Date

**Deposit Date** 

**Territorial Authorities** 

Whangarei District

**Comprised In** 

RT 1088299

| Created F | Parcels |
|-----------|---------|
|-----------|---------|

| Parcels                       | Parcel Intent    | Area                | RT Reference |
|-------------------------------|------------------|---------------------|--------------|
| Lot 184 Deposited Plan 582536 | Fee Simple Title | 0.0937 Ha           | 1090595      |
| Lot 186 Deposited Plan 582536 | Fee Simple Title | 0.0950 Ha           | 1090596      |
| Lot 208 Deposited Plan 582536 | Fee Simple Title | 0.0639 Ha           | 1090597      |
| Lot 209 Deposited Plan 582536 | Fee Simple Title | 0.0755 Ha           | 1090598      |
| Lot 210 Deposited Plan 582536 | Fee Simple Title | $0.0599{ m Ha}$     | 1090599      |
| Lot 211 Deposited Plan 582536 | Fee Simple Title | $0.0606{\rm Ha}$    | 1090600      |
| Lot 212 Deposited Plan 582536 | Fee Simple Title | $0.0608{\rm Ha}$    | 1090601      |
| Lot 213 Deposited Plan 582536 | Fee Simple Title | $0.0604{\rm Ha}$    | 1090602      |
| Lot 235 Deposited Plan 582536 | Fee Simple Title | 0.0639 Ha           | 1090603      |
| Lot 236 Deposited Plan 582536 | Fee Simple Title | 0.0601 Ha           | 1090604      |
| Lot 238 Deposited Plan 582536 | Fee Simple Title | 0.0636 Ha           | 1090605      |
| Lot 239 Deposited Plan 582536 | Fee Simple Title | 0.0624 Ha           | 1090606      |
| Lot 240 Deposited Plan 582536 | Fee Simple Title | $0.0602{\rm Ha}$    | 1090607      |
| Lot 241 Deposited Plan 582536 | Fee Simple Title | 0.0601 Ha           | 1090608      |
| Lot 242 Deposited Plan 582536 | Fee Simple Title | 0.0599 Ha           | 1090609      |
| Lot 243 Deposited Plan 582536 | Fee Simple Title | $0.0598\mathrm{Ha}$ | 1090610      |
| Lot 244 Deposited Plan 582536 | Fee Simple Title | 0.0597 Ha           | 1090611      |
| Lot 245 Deposited Plan 582536 | Fee Simple Title | 0.0596 Ha           | 1090612      |
| Lot 246 Deposited Plan 582536 | Fee Simple Title | 0.0514 Ha           | 1090613      |
| Lot 247 Deposited Plan 582536 | Fee Simple Title | $0.0524\mathrm{Ha}$ | 1090614      |
| Lot 248 Deposited Plan 582536 | Fee Simple Title | $0.0566{\rm Ha}$    | 1090615      |
| Lot 249 Deposited Plan 582536 | Fee Simple Title | 0.0548 Ha           | 1090616      |
| Lot 333 Deposited Plan 582536 | Fee Simple Title | 0.0654 Ha           | 1090617      |

# Title Plan - LT 582536

| Created Parcels                |                  |            |              |
|--------------------------------|------------------|------------|--------------|
| Parcels                        | Parcel Intent    | Area       | RT Reference |
| Lot 1000 Deposited Plan 582536 | Fee Simple Title | 0.8143 Ha  |              |
| Lot 2000 Deposited Plan 582536 | Fee Simple Title | 11.4919 Ha | 1090618      |
| Area A Deposited Plan 582536   | Easement         |            |              |
| Area B Deposited Plan 582536   | Easement         |            |              |
| Area E Deposited Plan 582536   | Easement         |            |              |
| Area J Deposited Plan 582536   | Easement         |            |              |
| Total Area                     |                  | 13.7659 Ha |              |

### Notes:

Lot 1000 is Road to Vest on Deposit with Whangarei District Council.