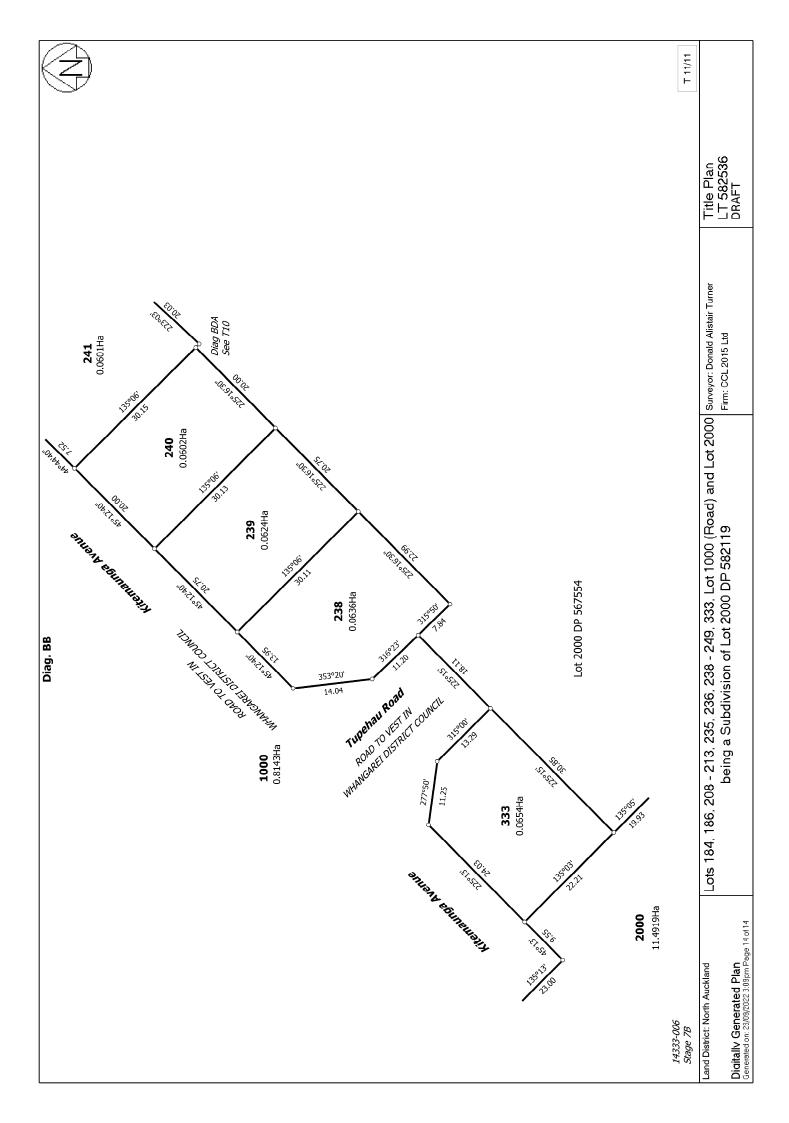

## Title Plan - LT 582536

Survey Number LT 582536

**Surveyor Reference** 14333-006 Stage 7B **Surveyor** Donald Alistair Turner

Survey Firm CCL 2015 Ltd

**Surveyor Declaration** 

**Survey Details** 

**Dataset Description** Lots 184, 186, 208 - 213, 235, 236, 238 - 249, 333, Lot 1000 (Road) and Lot 2000 being a

Subdivision of Lot 2000 DP 582119

Status Initiated

Land District North Auckland Survey Class Class A

Submitted Date Survey Approval Date

**Deposit Date** 

**Territorial Authorities** 

Whangarei District

**Comprised In** 

RT 1088299

| Created F | Parcels |
|-----------|---------|
|-----------|---------|

| Parcels                       | Parcel Intent    | Area                | RT Reference |
|-------------------------------|------------------|---------------------|--------------|
| Lot 184 Deposited Plan 582536 | Fee Simple Title | 0.0937 Ha           | 1090595      |
| Lot 186 Deposited Plan 582536 | Fee Simple Title | 0.0950 Ha           | 1090596      |
| Lot 208 Deposited Plan 582536 | Fee Simple Title | 0.0639 Ha           | 1090597      |
| Lot 209 Deposited Plan 582536 | Fee Simple Title | 0.0755 Ha           | 1090598      |
| Lot 210 Deposited Plan 582536 | Fee Simple Title | $0.0599{ m Ha}$     | 1090599      |
| Lot 211 Deposited Plan 582536 | Fee Simple Title | $0.0606{\rm Ha}$    | 1090600      |
| Lot 212 Deposited Plan 582536 | Fee Simple Title | $0.0608{\rm Ha}$    | 1090601      |
| Lot 213 Deposited Plan 582536 | Fee Simple Title | $0.0604{\rm Ha}$    | 1090602      |
| Lot 235 Deposited Plan 582536 | Fee Simple Title | 0.0639 Ha           | 1090603      |
| Lot 236 Deposited Plan 582536 | Fee Simple Title | 0.0601 Ha           | 1090604      |
| Lot 238 Deposited Plan 582536 | Fee Simple Title | 0.0636 Ha           | 1090605      |
| Lot 239 Deposited Plan 582536 | Fee Simple Title | 0.0624 Ha           | 1090606      |
| Lot 240 Deposited Plan 582536 | Fee Simple Title | $0.0602{\rm Ha}$    | 1090607      |
| Lot 241 Deposited Plan 582536 | Fee Simple Title | 0.0601 Ha           | 1090608      |
| Lot 242 Deposited Plan 582536 | Fee Simple Title | 0.0599 Ha           | 1090609      |
| Lot 243 Deposited Plan 582536 | Fee Simple Title | $0.0598\mathrm{Ha}$ | 1090610      |
| Lot 244 Deposited Plan 582536 | Fee Simple Title | 0.0597 Ha           | 1090611      |
| Lot 245 Deposited Plan 582536 | Fee Simple Title | 0.0596 Ha           | 1090612      |
| Lot 246 Deposited Plan 582536 | Fee Simple Title | 0.0514 Ha           | 1090613      |
| Lot 247 Deposited Plan 582536 | Fee Simple Title | $0.0524\mathrm{Ha}$ | 1090614      |
| Lot 248 Deposited Plan 582536 | Fee Simple Title | $0.0566{\rm Ha}$    | 1090615      |
| Lot 249 Deposited Plan 582536 | Fee Simple Title | 0.0548 Ha           | 1090616      |
| Lot 333 Deposited Plan 582536 | Fee Simple Title | 0.0654 Ha           | 1090617      |

# Title Plan - LT 582536

| Created Parcels                |                  |            |              |
|--------------------------------|------------------|------------|--------------|
| Parcels                        | Parcel Intent    | Area       | RT Reference |
| Lot 1000 Deposited Plan 582536 | Fee Simple Title | 0.8143 Ha  |              |
| Lot 2000 Deposited Plan 582536 | Fee Simple Title | 11.4919 Ha | 1090618      |
| Area A Deposited Plan 582536   | Easement         |            |              |
| Area B Deposited Plan 582536   | Easement         |            |              |
| Area E Deposited Plan 582536   | Easement         |            |              |
| Area J Deposited Plan 582536   | Easement         |            |              |
| Total Area                     |                  | 13.7659 Ha |              |

### Notes:

Lot 1000 is Road to Vest on Deposit with Whangarei District Council.