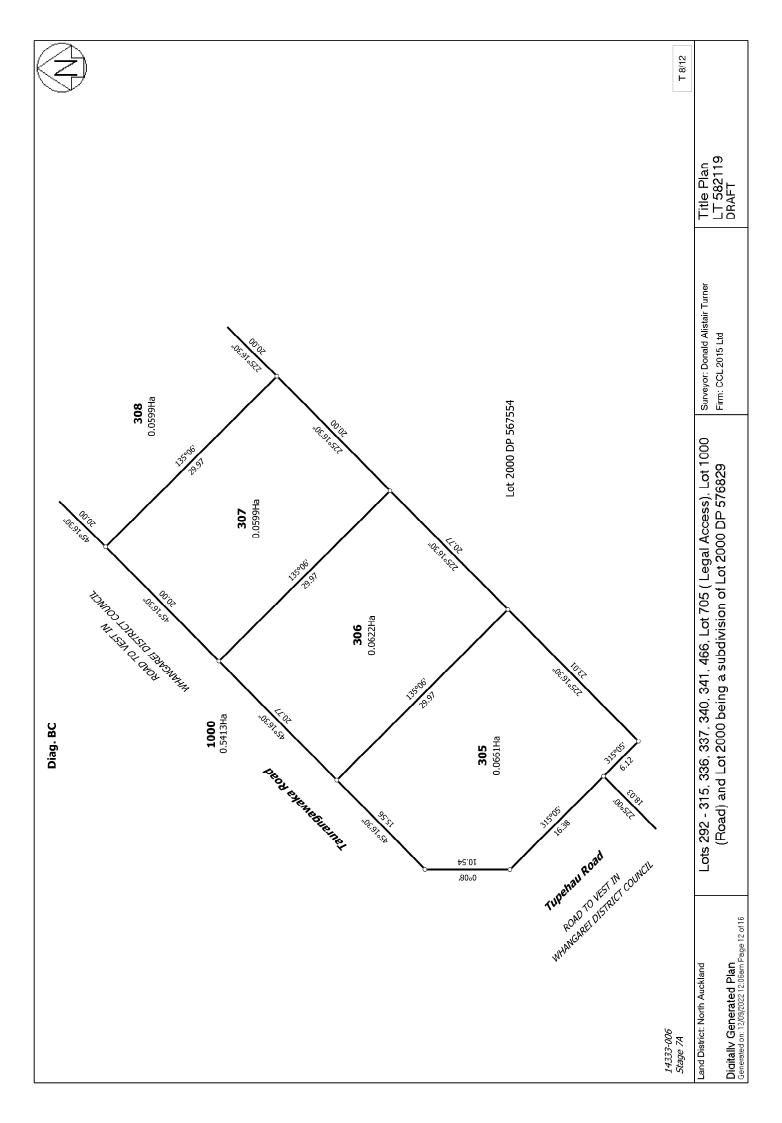

### **Created Parcels**

| Parcels                       | Parcel Intent    | Area                | RT Reference |
|-------------------------------|------------------|---------------------|--------------|
| Lot 295 Deposited Plan 582119 | Fee Simple Title | 0.0611 Ha           | 1088273      |
| Lot 294 Deposited Plan 582119 | Fee Simple Title | 0.0599 Ha           | 1088272      |
| Lot 292 Deposited Plan 582119 | Fee Simple Title | 0.0601 Ha           | 1088270      |
| Lot 293 Deposited Plan 582119 | Fee Simple Title | $0.0604\mathrm{Ha}$ | 1088271      |
| Lot 705 Deposited Plan 582119 | Fee Simple Title | $0.0190\mathrm{Ha}$ | Multiple     |
| Lot 296 Deposited Plan 582119 | Fee Simple Title | 0.0663 Ha           | 1088274      |
| Lot 466 Deposited Plan 582119 | Fee Simple Title | $0.0602{\rm Ha}$    | 1088298      |
| Lot 297 Deposited Plan 582119 | Fee Simple Title | $0.0602{\rm Ha}$    | 1088275      |
| Lot 298 Deposited Plan 582119 | Fee Simple Title | 0.0683 Ha           | 1088276      |
| Lot 299 Deposited Plan 582119 | Fee Simple Title | 0.0629 Ha           | 1088277      |
| Lot 300 Deposited Plan 582119 | Fee Simple Title | 0.0610 Ha           | 1088278      |
| Lot 301 Deposited Plan 582119 | Fee Simple Title | 0.0590 Ha           | 1088279      |
| Lot 302 Deposited Plan 582119 | Fee Simple Title | 0.0599 Ha           | 1088280      |
| Lot 303 Deposited Plan 582119 | Fee Simple Title | $0.0622{\rm Ha}$    | 1088281      |
| Lot 304 Deposited Plan 582119 | Fee Simple Title | 0.0665 Ha           | 1088282      |
| Lot 305 Deposited Plan 582119 | Fee Simple Title | 0.0661 Ha           | 1088283      |
| Lot 306 Deposited Plan 582119 | Fee Simple Title | $0.0622{\rm Ha}$    | 1088284      |
| Lot 307 Deposited Plan 582119 | Fee Simple Title | 0.0599 Ha           | 1088285      |
| Lot 308 Deposited Plan 582119 | Fee Simple Title | 0.0599 Ha           | 1088286      |
| Lot 309 Deposited Plan 582119 | Fee Simple Title | 0.0599 Ha           | 1088287      |
| Lot 310 Deposited Plan 582119 | Fee Simple Title | 0.0599 Ha           | 1088288      |
| Lot 311 Deposited Plan 582119 | Fee Simple Title | 0.0599 Ha           | 1088289      |
| Lot 312 Deposited Plan 582119 | Fee Simple Title | 0.0599 Ha           | 1088290      |
|                               |                  |                     |              |

# **Title Plan - LT 582119**

| Created Parcels                |                             |                 |              |
|--------------------------------|-----------------------------|-----------------|--------------|
| Parcels                        | Parcel Intent               | Area            | RT Reference |
| Lot 313 Deposited Plan 582119  | Fee Simple Title            | 0.0599 Ha       | 1088291      |
| Lot 314 Deposited Plan 582119  | Fee Simple Title            | 0.0599 Ha       | 1088292      |
| Lot 315 Deposited Plan 582119  | Fee Simple Title            | $0.0598{ m Ha}$ | 1088293      |
| Lot 336 Deposited Plan 582119  | Fee Simple Title            | 0.0614 Ha       | 1088294      |
| Lot 337 Deposited Plan 582119  | Fee Simple Title            | 0.0614 Ha       | 1088295      |
| Lot 340 Deposited Plan 582119  | Fee Simple Title            | 0.0615 Ha       | 1088296      |
| Lot 341 Deposited Plan 582119  | Fee Simple Title            | 0.0615 Ha       | 1088297      |
| Area A Deposited Plan 582119   | Easement                    |                 |              |
| Lot 1000 Deposited Plan 582119 | Vesting on Deposit for Road | 0.5413 Ha       |              |
| Lot 2000 Deposited Plan 582119 | Fee Simple Title            | 13.7671 Ha      | 1088299      |
| Area J Deposited Plan 582119   | Easement                    |                 |              |
| Area E Deposited Plan 582119   | Easement                    |                 |              |
| Total Area                     | •                           | 16.1085 Ha      |              |