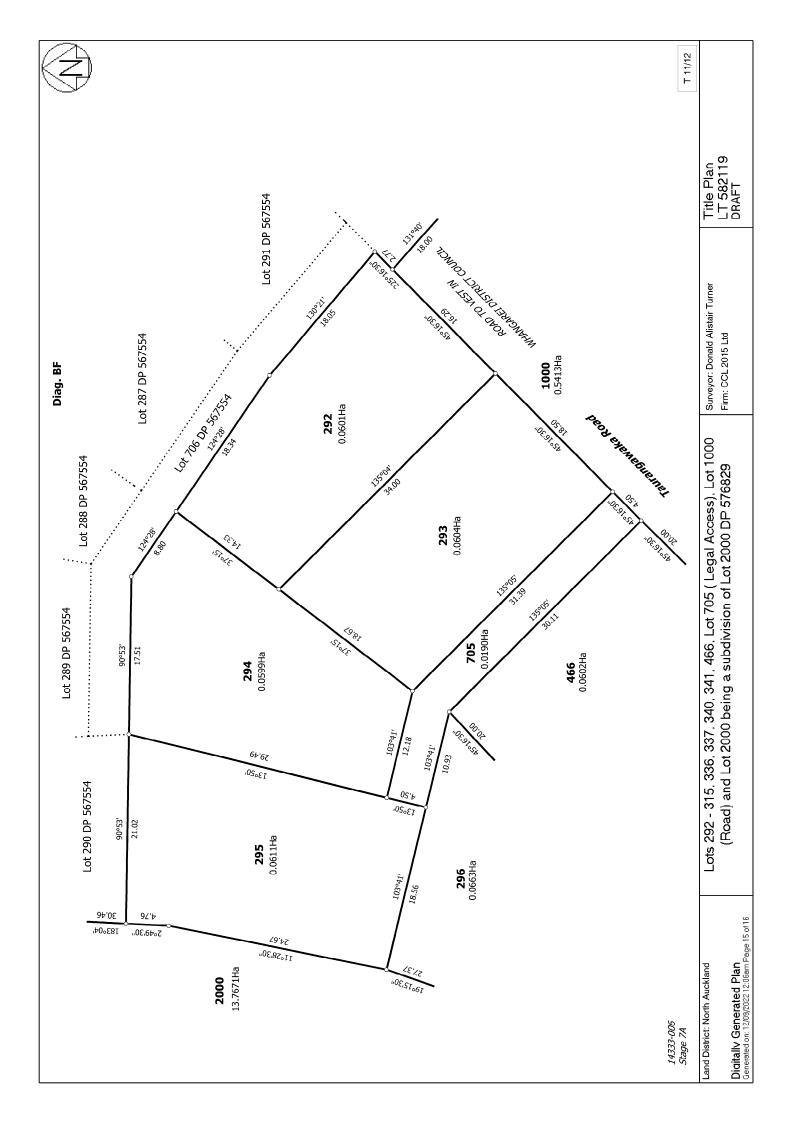

### **Created Parcels**

| Parcels                       | Parcel Intent    | Area                | RT Reference |
|-------------------------------|------------------|---------------------|--------------|
| Lot 295 Deposited Plan 582119 | Fee Simple Title | 0.0611 Ha           | 1088273      |
| Lot 294 Deposited Plan 582119 | Fee Simple Title | 0.0599 Ha           | 1088272      |
| Lot 292 Deposited Plan 582119 | Fee Simple Title | 0.0601 Ha           | 1088270      |
| Lot 293 Deposited Plan 582119 | Fee Simple Title | $0.0604\mathrm{Ha}$ | 1088271      |
| Lot 705 Deposited Plan 582119 | Fee Simple Title | $0.0190\mathrm{Ha}$ | Multiple     |
| Lot 296 Deposited Plan 582119 | Fee Simple Title | 0.0663 Ha           | 1088274      |
| Lot 466 Deposited Plan 582119 | Fee Simple Title | $0.0602{\rm Ha}$    | 1088298      |
| Lot 297 Deposited Plan 582119 | Fee Simple Title | $0.0602{\rm Ha}$    | 1088275      |
| Lot 298 Deposited Plan 582119 | Fee Simple Title | 0.0683 Ha           | 1088276      |
| Lot 299 Deposited Plan 582119 | Fee Simple Title | 0.0629 Ha           | 1088277      |
| Lot 300 Deposited Plan 582119 | Fee Simple Title | 0.0610 Ha           | 1088278      |
| Lot 301 Deposited Plan 582119 | Fee Simple Title | 0.0590 Ha           | 1088279      |
| Lot 302 Deposited Plan 582119 | Fee Simple Title | 0.0599 Ha           | 1088280      |
| Lot 303 Deposited Plan 582119 | Fee Simple Title | $0.0622{\rm Ha}$    | 1088281      |
| Lot 304 Deposited Plan 582119 | Fee Simple Title | 0.0665 Ha           | 1088282      |
| Lot 305 Deposited Plan 582119 | Fee Simple Title | 0.0661 Ha           | 1088283      |
| Lot 306 Deposited Plan 582119 | Fee Simple Title | $0.0622{\rm Ha}$    | 1088284      |
| Lot 307 Deposited Plan 582119 | Fee Simple Title | 0.0599 Ha           | 1088285      |
| Lot 308 Deposited Plan 582119 | Fee Simple Title | 0.0599 Ha           | 1088286      |
| Lot 309 Deposited Plan 582119 | Fee Simple Title | 0.0599 Ha           | 1088287      |
| Lot 310 Deposited Plan 582119 | Fee Simple Title | 0.0599 Ha           | 1088288      |
| Lot 311 Deposited Plan 582119 | Fee Simple Title | 0.0599 Ha           | 1088289      |
| Lot 312 Deposited Plan 582119 | Fee Simple Title | 0.0599 Ha           | 1088290      |
|                               |                  |                     |              |

# **Title Plan - LT 582119**

| Created Parcels                |                             |                 |              |
|--------------------------------|-----------------------------|-----------------|--------------|
| Parcels                        | Parcel Intent               | Area            | RT Reference |
| Lot 313 Deposited Plan 582119  | Fee Simple Title            | 0.0599 Ha       | 1088291      |
| Lot 314 Deposited Plan 582119  | Fee Simple Title            | 0.0599 Ha       | 1088292      |
| Lot 315 Deposited Plan 582119  | Fee Simple Title            | $0.0598{ m Ha}$ | 1088293      |
| Lot 336 Deposited Plan 582119  | Fee Simple Title            | 0.0614 Ha       | 1088294      |
| Lot 337 Deposited Plan 582119  | Fee Simple Title            | 0.0614 Ha       | 1088295      |
| Lot 340 Deposited Plan 582119  | Fee Simple Title            | 0.0615 Ha       | 1088296      |
| Lot 341 Deposited Plan 582119  | Fee Simple Title            | 0.0615 Ha       | 1088297      |
| Area A Deposited Plan 582119   | Easement                    |                 |              |
| Lot 1000 Deposited Plan 582119 | Vesting on Deposit for Road | 0.5413 Ha       |              |
| Lot 2000 Deposited Plan 582119 | Fee Simple Title            | 13.7671 Ha      | 1088299      |
| Area J Deposited Plan 582119   | Easement                    |                 |              |
| Area E Deposited Plan 582119   | Easement                    |                 |              |
| Total Area                     | •                           | 16.1085 Ha      |              |