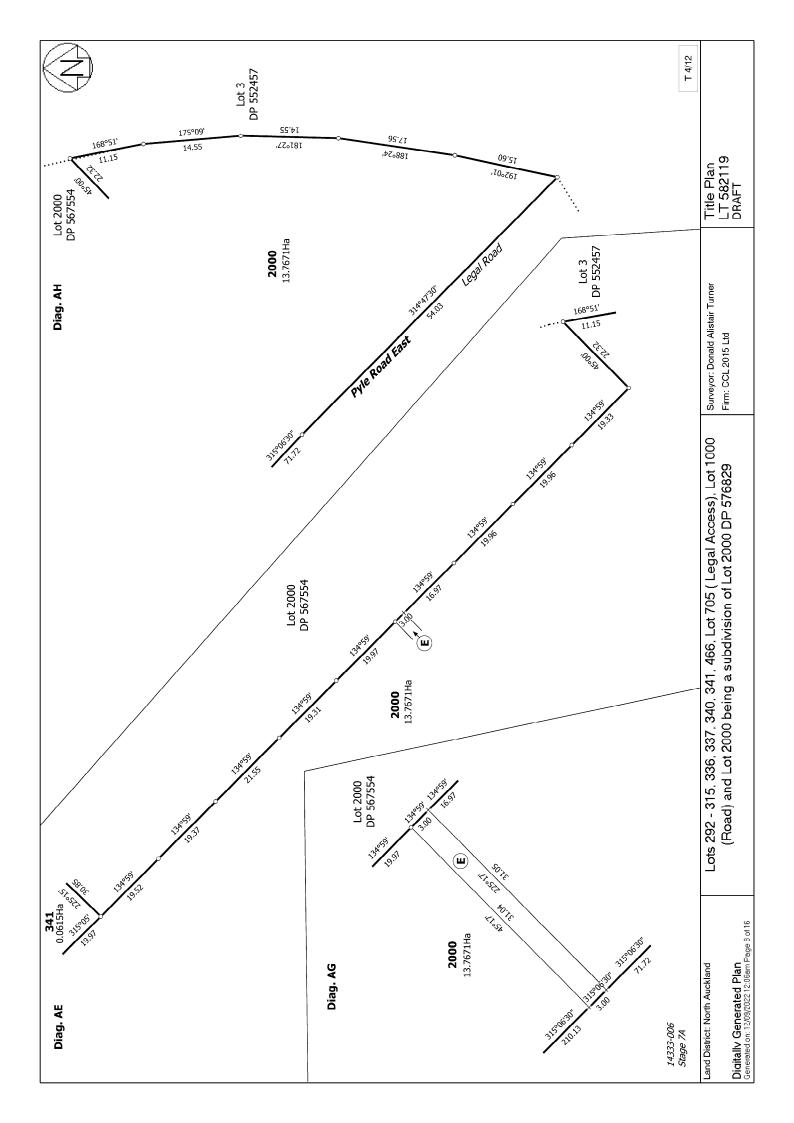

### **Created Parcels**

| Parcels                       | Parcel Intent    | Area                | RT Reference |
|-------------------------------|------------------|---------------------|--------------|
| Lot 295 Deposited Plan 582119 | Fee Simple Title | 0.0611 Ha           | 1088273      |
| Lot 294 Deposited Plan 582119 | Fee Simple Title | 0.0599 Ha           | 1088272      |
| Lot 292 Deposited Plan 582119 | Fee Simple Title | 0.0601 Ha           | 1088270      |
| Lot 293 Deposited Plan 582119 | Fee Simple Title | $0.0604\mathrm{Ha}$ | 1088271      |
| Lot 705 Deposited Plan 582119 | Fee Simple Title | $0.0190\mathrm{Ha}$ | Multiple     |
| Lot 296 Deposited Plan 582119 | Fee Simple Title | 0.0663 Ha           | 1088274      |
| Lot 466 Deposited Plan 582119 | Fee Simple Title | $0.0602{\rm Ha}$    | 1088298      |
| Lot 297 Deposited Plan 582119 | Fee Simple Title | $0.0602{\rm Ha}$    | 1088275      |
| Lot 298 Deposited Plan 582119 | Fee Simple Title | 0.0683 Ha           | 1088276      |
| Lot 299 Deposited Plan 582119 | Fee Simple Title | 0.0629 Ha           | 1088277      |
| Lot 300 Deposited Plan 582119 | Fee Simple Title | 0.0610 Ha           | 1088278      |
| Lot 301 Deposited Plan 582119 | Fee Simple Title | 0.0590 Ha           | 1088279      |
| Lot 302 Deposited Plan 582119 | Fee Simple Title | 0.0599 Ha           | 1088280      |
| Lot 303 Deposited Plan 582119 | Fee Simple Title | $0.0622{\rm Ha}$    | 1088281      |
| Lot 304 Deposited Plan 582119 | Fee Simple Title | 0.0665 Ha           | 1088282      |
| Lot 305 Deposited Plan 582119 | Fee Simple Title | 0.0661 Ha           | 1088283      |
| Lot 306 Deposited Plan 582119 | Fee Simple Title | $0.0622{\rm Ha}$    | 1088284      |
| Lot 307 Deposited Plan 582119 | Fee Simple Title | 0.0599 Ha           | 1088285      |
| Lot 308 Deposited Plan 582119 | Fee Simple Title | 0.0599 Ha           | 1088286      |
| Lot 309 Deposited Plan 582119 | Fee Simple Title | 0.0599 Ha           | 1088287      |
| Lot 310 Deposited Plan 582119 | Fee Simple Title | 0.0599 Ha           | 1088288      |
| Lot 311 Deposited Plan 582119 | Fee Simple Title | 0.0599 Ha           | 1088289      |
| Lot 312 Deposited Plan 582119 | Fee Simple Title | 0.0599 Ha           | 1088290      |
|                               |                  |                     |              |

# **Title Plan - LT 582119**

| Created Parcels                |                             |                 |              |
|--------------------------------|-----------------------------|-----------------|--------------|
| Parcels                        | Parcel Intent               | Area            | RT Reference |
| Lot 313 Deposited Plan 582119  | Fee Simple Title            | 0.0599 Ha       | 1088291      |
| Lot 314 Deposited Plan 582119  | Fee Simple Title            | 0.0599 Ha       | 1088292      |
| Lot 315 Deposited Plan 582119  | Fee Simple Title            | $0.0598{ m Ha}$ | 1088293      |
| Lot 336 Deposited Plan 582119  | Fee Simple Title            | 0.0614 Ha       | 1088294      |
| Lot 337 Deposited Plan 582119  | Fee Simple Title            | 0.0614 Ha       | 1088295      |
| Lot 340 Deposited Plan 582119  | Fee Simple Title            | 0.0615 Ha       | 1088296      |
| Lot 341 Deposited Plan 582119  | Fee Simple Title            | 0.0615 Ha       | 1088297      |
| Area A Deposited Plan 582119   | Easement                    |                 |              |
| Lot 1000 Deposited Plan 582119 | Vesting on Deposit for Road | 0.5413 Ha       |              |
| Lot 2000 Deposited Plan 582119 | Fee Simple Title            | 13.7671 Ha      | 1088299      |
| Area J Deposited Plan 582119   | Easement                    |                 |              |
| Area E Deposited Plan 582119   | Easement                    |                 |              |
| Total Area                     | •                           | 16.1085 Ha      |              |