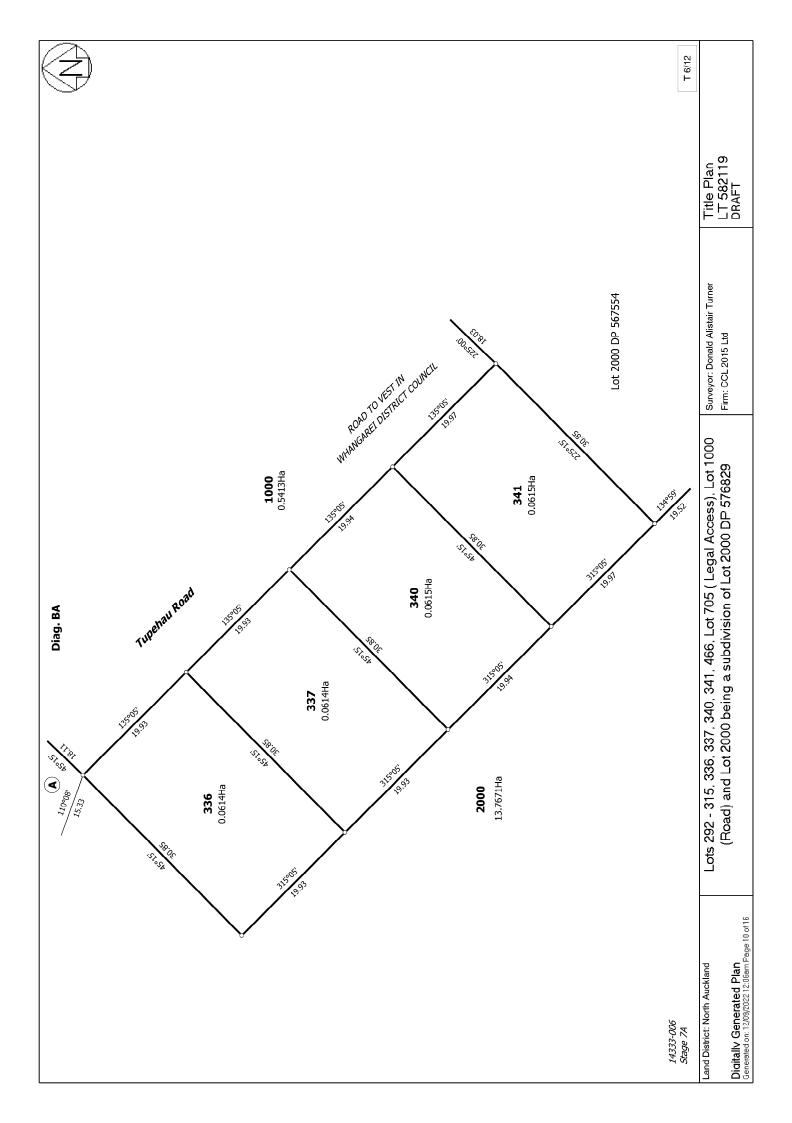

### **Created Parcels**

| Parcels                       | Parcel Intent    | Area                | RT Reference |
|-------------------------------|------------------|---------------------|--------------|
| Lot 295 Deposited Plan 582119 | Fee Simple Title | 0.0611 Ha           | 1088273      |
| Lot 294 Deposited Plan 582119 | Fee Simple Title | 0.0599 Ha           | 1088272      |
| Lot 292 Deposited Plan 582119 | Fee Simple Title | 0.0601 Ha           | 1088270      |
| Lot 293 Deposited Plan 582119 | Fee Simple Title | $0.0604\mathrm{Ha}$ | 1088271      |
| Lot 705 Deposited Plan 582119 | Fee Simple Title | $0.0190\mathrm{Ha}$ | Multiple     |
| Lot 296 Deposited Plan 582119 | Fee Simple Title | 0.0663 Ha           | 1088274      |
| Lot 466 Deposited Plan 582119 | Fee Simple Title | $0.0602{\rm Ha}$    | 1088298      |
| Lot 297 Deposited Plan 582119 | Fee Simple Title | $0.0602{\rm Ha}$    | 1088275      |
| Lot 298 Deposited Plan 582119 | Fee Simple Title | 0.0683 Ha           | 1088276      |
| Lot 299 Deposited Plan 582119 | Fee Simple Title | 0.0629 Ha           | 1088277      |
| Lot 300 Deposited Plan 582119 | Fee Simple Title | 0.0610 Ha           | 1088278      |
| Lot 301 Deposited Plan 582119 | Fee Simple Title | 0.0590 Ha           | 1088279      |
| Lot 302 Deposited Plan 582119 | Fee Simple Title | 0.0599 Ha           | 1088280      |
| Lot 303 Deposited Plan 582119 | Fee Simple Title | $0.0622{\rm Ha}$    | 1088281      |
| Lot 304 Deposited Plan 582119 | Fee Simple Title | 0.0665 Ha           | 1088282      |
| Lot 305 Deposited Plan 582119 | Fee Simple Title | 0.0661 Ha           | 1088283      |
| Lot 306 Deposited Plan 582119 | Fee Simple Title | $0.0622{\rm Ha}$    | 1088284      |
| Lot 307 Deposited Plan 582119 | Fee Simple Title | 0.0599 Ha           | 1088285      |
| Lot 308 Deposited Plan 582119 | Fee Simple Title | 0.0599 Ha           | 1088286      |
| Lot 309 Deposited Plan 582119 | Fee Simple Title | 0.0599 Ha           | 1088287      |
| Lot 310 Deposited Plan 582119 | Fee Simple Title | 0.0599 Ha           | 1088288      |
| Lot 311 Deposited Plan 582119 | Fee Simple Title | 0.0599 Ha           | 1088289      |
| Lot 312 Deposited Plan 582119 | Fee Simple Title | 0.0599 Ha           | 1088290      |
|                               |                  |                     |              |

# **Title Plan - LT 582119**

| Created Parcels                |                             |                 |              |
|--------------------------------|-----------------------------|-----------------|--------------|
| Parcels                        | Parcel Intent               | Area            | RT Reference |
| Lot 313 Deposited Plan 582119  | Fee Simple Title            | 0.0599 Ha       | 1088291      |
| Lot 314 Deposited Plan 582119  | Fee Simple Title            | 0.0599 Ha       | 1088292      |
| Lot 315 Deposited Plan 582119  | Fee Simple Title            | $0.0598{ m Ha}$ | 1088293      |
| Lot 336 Deposited Plan 582119  | Fee Simple Title            | 0.0614 Ha       | 1088294      |
| Lot 337 Deposited Plan 582119  | Fee Simple Title            | 0.0614 Ha       | 1088295      |
| Lot 340 Deposited Plan 582119  | Fee Simple Title            | 0.0615 Ha       | 1088296      |
| Lot 341 Deposited Plan 582119  | Fee Simple Title            | 0.0615 Ha       | 1088297      |
| Area A Deposited Plan 582119   | Easement                    |                 |              |
| Lot 1000 Deposited Plan 582119 | Vesting on Deposit for Road | 0.5413 Ha       |              |
| Lot 2000 Deposited Plan 582119 | Fee Simple Title            | 13.7671 Ha      | 1088299      |
| Area J Deposited Plan 582119   | Easement                    |                 |              |
| Area E Deposited Plan 582119   | Easement                    |                 |              |
| Total Area                     | •                           | 16.1085 Ha      |              |

#### **Notes**

Lot 1000 is Road to Vest on Deposit with Whangarei District Council.

The following easements created under instrument number El 12201143.13 are to be surrendered:

 ROW in gross over Areas A & B on Lot 2000 DP 576829 are to be surrendered as Lot 1000 is being created and vested as road