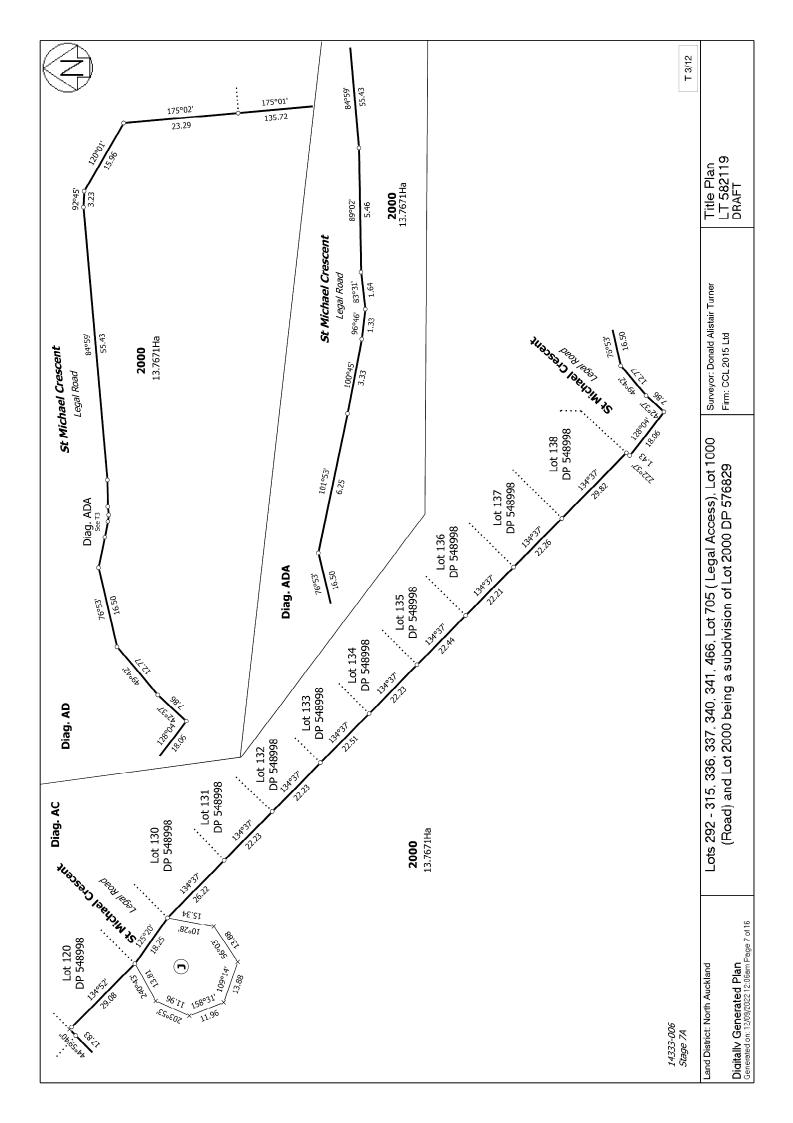

### **Created Parcels**

| Parcels                       | Parcel Intent    | Area                | RT Reference |
|-------------------------------|------------------|---------------------|--------------|
| Lot 295 Deposited Plan 582119 | Fee Simple Title | 0.0611 Ha           | 1088273      |
| Lot 294 Deposited Plan 582119 | Fee Simple Title | 0.0599 Ha           | 1088272      |
| Lot 292 Deposited Plan 582119 | Fee Simple Title | 0.0601 Ha           | 1088270      |
| Lot 293 Deposited Plan 582119 | Fee Simple Title | $0.0604\mathrm{Ha}$ | 1088271      |
| Lot 705 Deposited Plan 582119 | Fee Simple Title | $0.0190\mathrm{Ha}$ | Multiple     |
| Lot 296 Deposited Plan 582119 | Fee Simple Title | 0.0663 Ha           | 1088274      |
| Lot 466 Deposited Plan 582119 | Fee Simple Title | $0.0602{\rm Ha}$    | 1088298      |
| Lot 297 Deposited Plan 582119 | Fee Simple Title | $0.0602{\rm Ha}$    | 1088275      |
| Lot 298 Deposited Plan 582119 | Fee Simple Title | 0.0683 Ha           | 1088276      |
| Lot 299 Deposited Plan 582119 | Fee Simple Title | 0.0629 Ha           | 1088277      |
| Lot 300 Deposited Plan 582119 | Fee Simple Title | 0.0610 Ha           | 1088278      |
| Lot 301 Deposited Plan 582119 | Fee Simple Title | 0.0590 Ha           | 1088279      |
| Lot 302 Deposited Plan 582119 | Fee Simple Title | 0.0599 Ha           | 1088280      |
| Lot 303 Deposited Plan 582119 | Fee Simple Title | $0.0622{\rm Ha}$    | 1088281      |
| Lot 304 Deposited Plan 582119 | Fee Simple Title | 0.0665 Ha           | 1088282      |
| Lot 305 Deposited Plan 582119 | Fee Simple Title | 0.0661 Ha           | 1088283      |
| Lot 306 Deposited Plan 582119 | Fee Simple Title | $0.0622{\rm Ha}$    | 1088284      |
| Lot 307 Deposited Plan 582119 | Fee Simple Title | 0.0599 Ha           | 1088285      |
| Lot 308 Deposited Plan 582119 | Fee Simple Title | 0.0599 Ha           | 1088286      |
| Lot 309 Deposited Plan 582119 | Fee Simple Title | 0.0599 Ha           | 1088287      |
| Lot 310 Deposited Plan 582119 | Fee Simple Title | 0.0599 Ha           | 1088288      |
| Lot 311 Deposited Plan 582119 | Fee Simple Title | 0.0599 Ha           | 1088289      |
| Lot 312 Deposited Plan 582119 | Fee Simple Title | 0.0599 Ha           | 1088290      |
|                               |                  |                     |              |

# **Title Plan - LT 582119**

| Created Parcels                |                             |                 |              |
|--------------------------------|-----------------------------|-----------------|--------------|
| Parcels                        | Parcel Intent               | Area            | RT Reference |
| Lot 313 Deposited Plan 582119  | Fee Simple Title            | 0.0599 Ha       | 1088291      |
| Lot 314 Deposited Plan 582119  | Fee Simple Title            | 0.0599 Ha       | 1088292      |
| Lot 315 Deposited Plan 582119  | Fee Simple Title            | $0.0598{ m Ha}$ | 1088293      |
| Lot 336 Deposited Plan 582119  | Fee Simple Title            | 0.0614 Ha       | 1088294      |
| Lot 337 Deposited Plan 582119  | Fee Simple Title            | 0.0614 Ha       | 1088295      |
| Lot 340 Deposited Plan 582119  | Fee Simple Title            | 0.0615 Ha       | 1088296      |
| Lot 341 Deposited Plan 582119  | Fee Simple Title            | 0.0615 Ha       | 1088297      |
| Area A Deposited Plan 582119   | Easement                    |                 |              |
| Lot 1000 Deposited Plan 582119 | Vesting on Deposit for Road | 0.5413 Ha       |              |
| Lot 2000 Deposited Plan 582119 | Fee Simple Title            | 13.7671 Ha      | 1088299      |
| Area J Deposited Plan 582119   | Easement                    |                 |              |
| Area E Deposited Plan 582119   | Easement                    |                 |              |
| Total Area                     | •                           | 16.1085 Ha      |              |