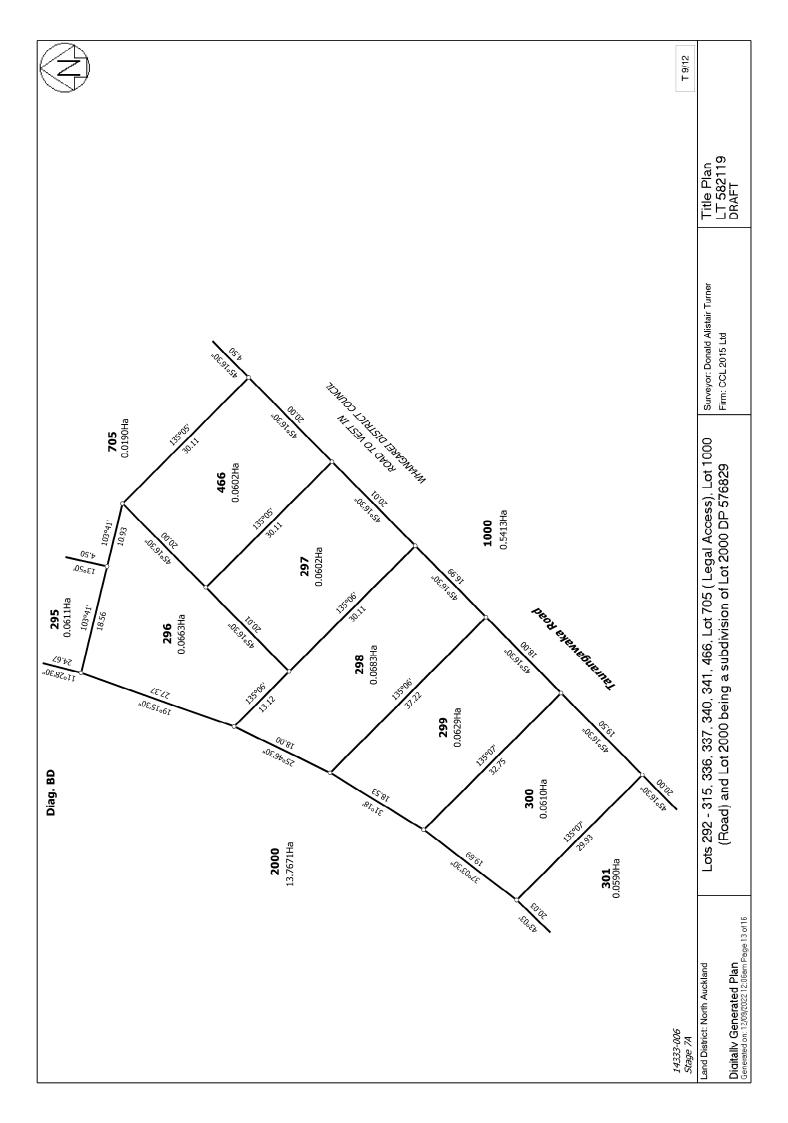

### **Created Parcels**

| Parcels                       | Parcel Intent    | Area                | RT Reference |
|-------------------------------|------------------|---------------------|--------------|
| Lot 295 Deposited Plan 582119 | Fee Simple Title | 0.0611 Ha           | 1088273      |
| Lot 294 Deposited Plan 582119 | Fee Simple Title | 0.0599 Ha           | 1088272      |
| Lot 292 Deposited Plan 582119 | Fee Simple Title | 0.0601 Ha           | 1088270      |
| Lot 293 Deposited Plan 582119 | Fee Simple Title | $0.0604\mathrm{Ha}$ | 1088271      |
| Lot 705 Deposited Plan 582119 | Fee Simple Title | $0.0190\mathrm{Ha}$ | Multiple     |
| Lot 296 Deposited Plan 582119 | Fee Simple Title | 0.0663 Ha           | 1088274      |
| Lot 466 Deposited Plan 582119 | Fee Simple Title | $0.0602{\rm Ha}$    | 1088298      |
| Lot 297 Deposited Plan 582119 | Fee Simple Title | $0.0602{\rm Ha}$    | 1088275      |
| Lot 298 Deposited Plan 582119 | Fee Simple Title | 0.0683 Ha           | 1088276      |
| Lot 299 Deposited Plan 582119 | Fee Simple Title | 0.0629 Ha           | 1088277      |
| Lot 300 Deposited Plan 582119 | Fee Simple Title | 0.0610 Ha           | 1088278      |
| Lot 301 Deposited Plan 582119 | Fee Simple Title | 0.0590 Ha           | 1088279      |
| Lot 302 Deposited Plan 582119 | Fee Simple Title | 0.0599 Ha           | 1088280      |
| Lot 303 Deposited Plan 582119 | Fee Simple Title | $0.0622{\rm Ha}$    | 1088281      |
| Lot 304 Deposited Plan 582119 | Fee Simple Title | 0.0665 Ha           | 1088282      |
| Lot 305 Deposited Plan 582119 | Fee Simple Title | 0.0661 Ha           | 1088283      |
| Lot 306 Deposited Plan 582119 | Fee Simple Title | $0.0622{\rm Ha}$    | 1088284      |
| Lot 307 Deposited Plan 582119 | Fee Simple Title | 0.0599 Ha           | 1088285      |
| Lot 308 Deposited Plan 582119 | Fee Simple Title | 0.0599 Ha           | 1088286      |
| Lot 309 Deposited Plan 582119 | Fee Simple Title | 0.0599 Ha           | 1088287      |
| Lot 310 Deposited Plan 582119 | Fee Simple Title | 0.0599 Ha           | 1088288      |
| Lot 311 Deposited Plan 582119 | Fee Simple Title | 0.0599 Ha           | 1088289      |
| Lot 312 Deposited Plan 582119 | Fee Simple Title | 0.0599 Ha           | 1088290      |
|                               |                  |                     |              |

# **Title Plan - LT 582119**

| Created Parcels                |                             |                 |              |
|--------------------------------|-----------------------------|-----------------|--------------|
| Parcels                        | Parcel Intent               | Area            | RT Reference |
| Lot 313 Deposited Plan 582119  | Fee Simple Title            | 0.0599 Ha       | 1088291      |
| Lot 314 Deposited Plan 582119  | Fee Simple Title            | 0.0599 Ha       | 1088292      |
| Lot 315 Deposited Plan 582119  | Fee Simple Title            | $0.0598{ m Ha}$ | 1088293      |
| Lot 336 Deposited Plan 582119  | Fee Simple Title            | 0.0614 Ha       | 1088294      |
| Lot 337 Deposited Plan 582119  | Fee Simple Title            | 0.0614 Ha       | 1088295      |
| Lot 340 Deposited Plan 582119  | Fee Simple Title            | 0.0615 Ha       | 1088296      |
| Lot 341 Deposited Plan 582119  | Fee Simple Title            | 0.0615 Ha       | 1088297      |
| Area A Deposited Plan 582119   | Easement                    |                 |              |
| Lot 1000 Deposited Plan 582119 | Vesting on Deposit for Road | 0.5413 Ha       |              |
| Lot 2000 Deposited Plan 582119 | Fee Simple Title            | 13.7671 Ha      | 1088299      |
| Area J Deposited Plan 582119   | Easement                    |                 |              |
| Area E Deposited Plan 582119   | Easement                    |                 |              |
| Total Area                     | •                           | 16.1085 Ha      |              |