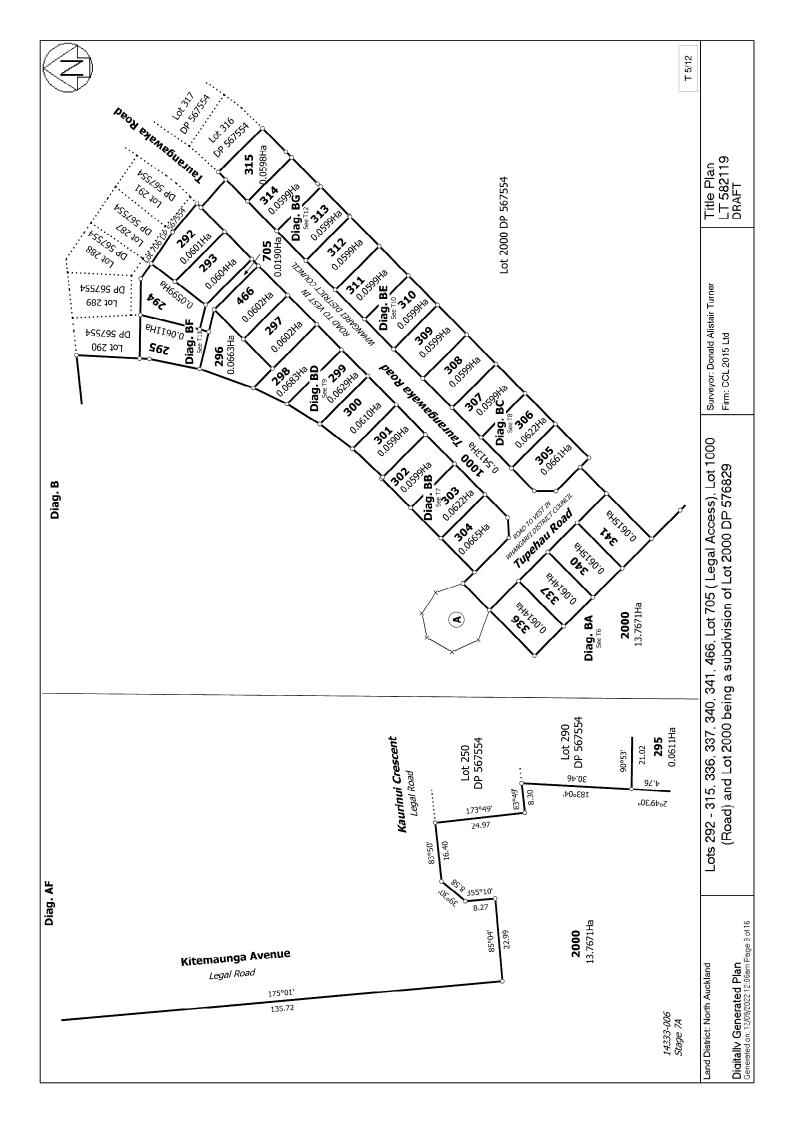

## Title Plan - LT 582119

**Survey Number** LT 582119 **Surveyor Reference** 14333-007

Surveyor Donald Alistair Turner

Survey Firm CCL 2015 Ltd

**Surveyor Declaration** 

**Survey Details** 

Dataset Description Lots 292 - 315, 336, 337, 340, 341, 466, Lot 705 ( Legal Access), Lot 1000 (Road) and Lot 2000

being a subdivision of Lot 2000 DP 576829

**Status** Initiated

Land District North Auckland Survey Class Class A

Submitted Date Survey Approval Date

**Deposit Date** 

**Territorial Authorities** 

Whangarei District

### **Created Parcels**

| Parcels                       | Parcel Intent    | Area                | RT Reference |
|-------------------------------|------------------|---------------------|--------------|
| Lot 295 Deposited Plan 582119 | Fee Simple Title | 0.0611 Ha           | 1088273      |
| Lot 294 Deposited Plan 582119 | Fee Simple Title | 0.0599 Ha           | 1088272      |
| Lot 292 Deposited Plan 582119 | Fee Simple Title | 0.0601 Ha           | 1088270      |
| Lot 293 Deposited Plan 582119 | Fee Simple Title | $0.0604\mathrm{Ha}$ | 1088271      |
| Lot 705 Deposited Plan 582119 | Fee Simple Title | $0.0190\mathrm{Ha}$ | Multiple     |
| Lot 296 Deposited Plan 582119 | Fee Simple Title | 0.0663 Ha           | 1088274      |
| Lot 466 Deposited Plan 582119 | Fee Simple Title | $0.0602{\rm Ha}$    | 1088298      |
| Lot 297 Deposited Plan 582119 | Fee Simple Title | $0.0602{\rm Ha}$    | 1088275      |
| Lot 298 Deposited Plan 582119 | Fee Simple Title | 0.0683 Ha           | 1088276      |
| Lot 299 Deposited Plan 582119 | Fee Simple Title | 0.0629 Ha           | 1088277      |
| Lot 300 Deposited Plan 582119 | Fee Simple Title | 0.0610 Ha           | 1088278      |
| Lot 301 Deposited Plan 582119 | Fee Simple Title | 0.0590 Ha           | 1088279      |
| Lot 302 Deposited Plan 582119 | Fee Simple Title | 0.0599 Ha           | 1088280      |
| Lot 303 Deposited Plan 582119 | Fee Simple Title | $0.0622{\rm Ha}$    | 1088281      |
| Lot 304 Deposited Plan 582119 | Fee Simple Title | 0.0665 Ha           | 1088282      |
| Lot 305 Deposited Plan 582119 | Fee Simple Title | 0.0661 Ha           | 1088283      |
| Lot 306 Deposited Plan 582119 | Fee Simple Title | $0.0622{\rm Ha}$    | 1088284      |
| Lot 307 Deposited Plan 582119 | Fee Simple Title | 0.0599 Ha           | 1088285      |
| Lot 308 Deposited Plan 582119 | Fee Simple Title | 0.0599 Ha           | 1088286      |
| Lot 309 Deposited Plan 582119 | Fee Simple Title | 0.0599 Ha           | 1088287      |
| Lot 310 Deposited Plan 582119 | Fee Simple Title | 0.0599 Ha           | 1088288      |
| Lot 311 Deposited Plan 582119 | Fee Simple Title | 0.0599 Ha           | 1088289      |
| Lot 312 Deposited Plan 582119 | Fee Simple Title | 0.0599 Ha           | 1088290      |
|                               |                  |                     |              |

# **Title Plan - LT 582119**

| Created Parcels                |                             |                 |              |
|--------------------------------|-----------------------------|-----------------|--------------|
| Parcels                        | Parcel Intent               | Area            | RT Reference |
| Lot 313 Deposited Plan 582119  | Fee Simple Title            | 0.0599 Ha       | 1088291      |
| Lot 314 Deposited Plan 582119  | Fee Simple Title            | 0.0599 Ha       | 1088292      |
| Lot 315 Deposited Plan 582119  | Fee Simple Title            | $0.0598{ m Ha}$ | 1088293      |
| Lot 336 Deposited Plan 582119  | Fee Simple Title            | 0.0614 Ha       | 1088294      |
| Lot 337 Deposited Plan 582119  | Fee Simple Title            | 0.0614 Ha       | 1088295      |
| Lot 340 Deposited Plan 582119  | Fee Simple Title            | 0.0615 Ha       | 1088296      |
| Lot 341 Deposited Plan 582119  | Fee Simple Title            | 0.0615 Ha       | 1088297      |
| Area A Deposited Plan 582119   | Easement                    |                 |              |
| Lot 1000 Deposited Plan 582119 | Vesting on Deposit for Road | 0.5413 Ha       |              |
| Lot 2000 Deposited Plan 582119 | Fee Simple Title            | 13.7671 Ha      | 1088299      |
| Area J Deposited Plan 582119   | Easement                    |                 |              |
| Area E Deposited Plan 582119   | Easement                    |                 |              |
| Total Area                     | •                           | 16.1085 Ha      |              |

## **Amalgamation Conditions**

The following amalgamations are required as part of this subdivision – LINZ Ref. 1507490

That Lot 705 hereon (Legal Access) be held as to three undivided one-third shares by the owners of Lots 294, 295 and 296 hereon as tenants in common in the said shares and that Individual Computer Registers be issued in accordance therewith. (LINZ Ref. 1507490)

#### **Notes**

Lot 1000 is Road to Vest on Deposit with Whangarei District Council.

The following easements created under instrument number El 12201143.13 are to be surrendered:

 ROW in gross over Areas A & B on Lot 2000 DP 576829 are to be surrendered as Lot 1000 is being created and vested as road