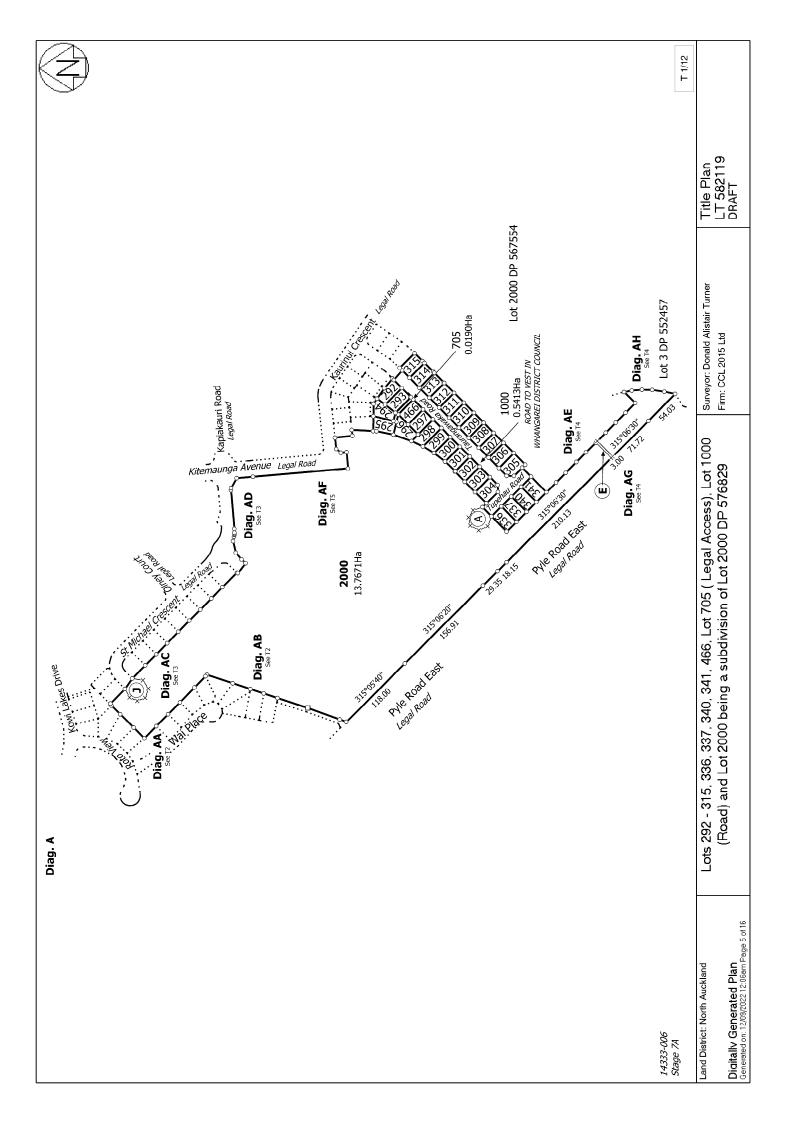

## Title Plan - LT 582119

**Survey Number** LT 582119 **Surveyor Reference** 14333-007

Surveyor Donald Alistair Turner

Survey Firm CCL 2015 Ltd

**Surveyor Declaration** 

**Survey Details** 

Dataset Description Lots 292 - 315, 336, 337, 340, 341, 466, Lot 705 ( Legal Access), Lot 1000 (Road) and Lot 2000

being a subdivision of Lot 2000 DP 576829

**Status** Initiated

Land District North Auckland Survey Class Class A

Submitted Date Survey Approval Date

**Deposit Date** 

**Territorial Authorities** 

Whangarei District

### **Created Parcels**

| Parcels                       | Parcel Intent    | Area                | RT Reference |
|-------------------------------|------------------|---------------------|--------------|
| Lot 295 Deposited Plan 582119 | Fee Simple Title | 0.0611 Ha           | 1088273      |
| Lot 294 Deposited Plan 582119 | Fee Simple Title | 0.0599 Ha           | 1088272      |
| Lot 292 Deposited Plan 582119 | Fee Simple Title | 0.0601 Ha           | 1088270      |
| Lot 293 Deposited Plan 582119 | Fee Simple Title | $0.0604\mathrm{Ha}$ | 1088271      |
| Lot 705 Deposited Plan 582119 | Fee Simple Title | $0.0190\mathrm{Ha}$ | Multiple     |
| Lot 296 Deposited Plan 582119 | Fee Simple Title | 0.0663 Ha           | 1088274      |
| Lot 466 Deposited Plan 582119 | Fee Simple Title | $0.0602{\rm Ha}$    | 1088298      |
| Lot 297 Deposited Plan 582119 | Fee Simple Title | $0.0602{\rm Ha}$    | 1088275      |
| Lot 298 Deposited Plan 582119 | Fee Simple Title | 0.0683 Ha           | 1088276      |
| Lot 299 Deposited Plan 582119 | Fee Simple Title | 0.0629 Ha           | 1088277      |
| Lot 300 Deposited Plan 582119 | Fee Simple Title | 0.0610 Ha           | 1088278      |
| Lot 301 Deposited Plan 582119 | Fee Simple Title | 0.0590 Ha           | 1088279      |
| Lot 302 Deposited Plan 582119 | Fee Simple Title | 0.0599 Ha           | 1088280      |
| Lot 303 Deposited Plan 582119 | Fee Simple Title | $0.0622{\rm Ha}$    | 1088281      |
| Lot 304 Deposited Plan 582119 | Fee Simple Title | 0.0665 Ha           | 1088282      |
| Lot 305 Deposited Plan 582119 | Fee Simple Title | 0.0661 Ha           | 1088283      |
| Lot 306 Deposited Plan 582119 | Fee Simple Title | $0.0622{\rm Ha}$    | 1088284      |
| Lot 307 Deposited Plan 582119 | Fee Simple Title | 0.0599 Ha           | 1088285      |
| Lot 308 Deposited Plan 582119 | Fee Simple Title | 0.0599 Ha           | 1088286      |
| Lot 309 Deposited Plan 582119 | Fee Simple Title | 0.0599 Ha           | 1088287      |
| Lot 310 Deposited Plan 582119 | Fee Simple Title | 0.0599 Ha           | 1088288      |
| Lot 311 Deposited Plan 582119 | Fee Simple Title | 0.0599 Ha           | 1088289      |
| Lot 312 Deposited Plan 582119 | Fee Simple Title | 0.0599 Ha           | 1088290      |
|                               |                  |                     |              |

# **Title Plan - LT 582119**

| Created Parcels                |                             |                 |              |
|--------------------------------|-----------------------------|-----------------|--------------|
| Parcels                        | Parcel Intent               | Area            | RT Reference |
| Lot 313 Deposited Plan 582119  | Fee Simple Title            | 0.0599 Ha       | 1088291      |
| Lot 314 Deposited Plan 582119  | Fee Simple Title            | 0.0599 Ha       | 1088292      |
| Lot 315 Deposited Plan 582119  | Fee Simple Title            | $0.0598{ m Ha}$ | 1088293      |
| Lot 336 Deposited Plan 582119  | Fee Simple Title            | 0.0614 Ha       | 1088294      |
| Lot 337 Deposited Plan 582119  | Fee Simple Title            | 0.0614 Ha       | 1088295      |
| Lot 340 Deposited Plan 582119  | Fee Simple Title            | 0.0615 Ha       | 1088296      |
| Lot 341 Deposited Plan 582119  | Fee Simple Title            | 0.0615 Ha       | 1088297      |
| Area A Deposited Plan 582119   | Easement                    |                 |              |
| Lot 1000 Deposited Plan 582119 | Vesting on Deposit for Road | 0.5413 Ha       |              |
| Lot 2000 Deposited Plan 582119 | Fee Simple Title            | 13.7671 Ha      | 1088299      |
| Area J Deposited Plan 582119   | Easement                    |                 |              |
| Area E Deposited Plan 582119   | Easement                    |                 |              |
| Total Area                     | •                           | 16.1085 Ha      |              |