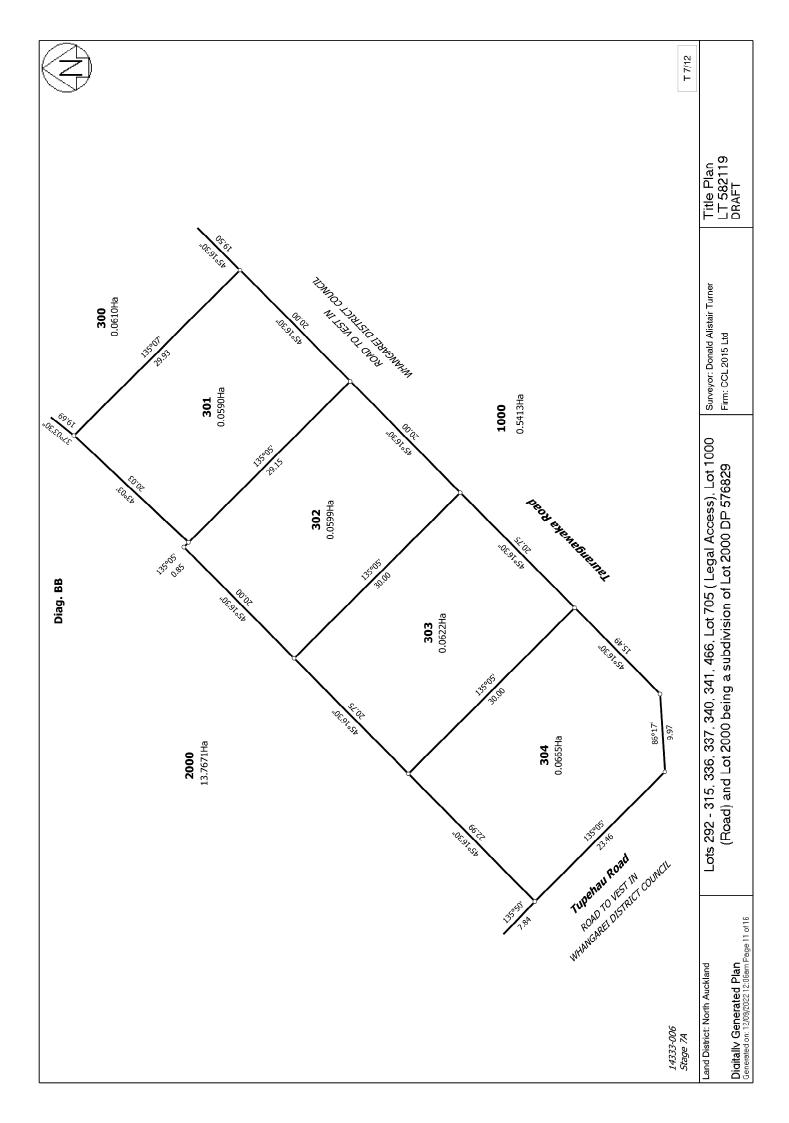

### **Created Parcels**

| Parcels                       | Parcel Intent    | Area                | RT Reference |
|-------------------------------|------------------|---------------------|--------------|
| Lot 295 Deposited Plan 582119 | Fee Simple Title | 0.0611 Ha           | 1088273      |
| Lot 294 Deposited Plan 582119 | Fee Simple Title | 0.0599 Ha           | 1088272      |
| Lot 292 Deposited Plan 582119 | Fee Simple Title | 0.0601 Ha           | 1088270      |
| Lot 293 Deposited Plan 582119 | Fee Simple Title | $0.0604\mathrm{Ha}$ | 1088271      |
| Lot 705 Deposited Plan 582119 | Fee Simple Title | $0.0190\mathrm{Ha}$ | Multiple     |
| Lot 296 Deposited Plan 582119 | Fee Simple Title | 0.0663 Ha           | 1088274      |
| Lot 466 Deposited Plan 582119 | Fee Simple Title | $0.0602{\rm Ha}$    | 1088298      |
| Lot 297 Deposited Plan 582119 | Fee Simple Title | $0.0602{\rm Ha}$    | 1088275      |
| Lot 298 Deposited Plan 582119 | Fee Simple Title | 0.0683 Ha           | 1088276      |
| Lot 299 Deposited Plan 582119 | Fee Simple Title | 0.0629 Ha           | 1088277      |
| Lot 300 Deposited Plan 582119 | Fee Simple Title | 0.0610 Ha           | 1088278      |
| Lot 301 Deposited Plan 582119 | Fee Simple Title | 0.0590 Ha           | 1088279      |
| Lot 302 Deposited Plan 582119 | Fee Simple Title | 0.0599 Ha           | 1088280      |
| Lot 303 Deposited Plan 582119 | Fee Simple Title | $0.0622{\rm Ha}$    | 1088281      |
| Lot 304 Deposited Plan 582119 | Fee Simple Title | 0.0665 Ha           | 1088282      |
| Lot 305 Deposited Plan 582119 | Fee Simple Title | 0.0661 Ha           | 1088283      |
| Lot 306 Deposited Plan 582119 | Fee Simple Title | $0.0622{\rm Ha}$    | 1088284      |
| Lot 307 Deposited Plan 582119 | Fee Simple Title | 0.0599 Ha           | 1088285      |
| Lot 308 Deposited Plan 582119 | Fee Simple Title | 0.0599 Ha           | 1088286      |
| Lot 309 Deposited Plan 582119 | Fee Simple Title | 0.0599 Ha           | 1088287      |
| Lot 310 Deposited Plan 582119 | Fee Simple Title | 0.0599 Ha           | 1088288      |
| Lot 311 Deposited Plan 582119 | Fee Simple Title | 0.0599 Ha           | 1088289      |
| Lot 312 Deposited Plan 582119 | Fee Simple Title | 0.0599 Ha           | 1088290      |
|                               |                  |                     |              |

# **Title Plan - LT 582119**

| Created Parcels                |                             |                 |              |
|--------------------------------|-----------------------------|-----------------|--------------|
| Parcels                        | Parcel Intent               | Area            | RT Reference |
| Lot 313 Deposited Plan 582119  | Fee Simple Title            | 0.0599 Ha       | 1088291      |
| Lot 314 Deposited Plan 582119  | Fee Simple Title            | 0.0599 Ha       | 1088292      |
| Lot 315 Deposited Plan 582119  | Fee Simple Title            | $0.0598{ m Ha}$ | 1088293      |
| Lot 336 Deposited Plan 582119  | Fee Simple Title            | 0.0614 Ha       | 1088294      |
| Lot 337 Deposited Plan 582119  | Fee Simple Title            | 0.0614 Ha       | 1088295      |
| Lot 340 Deposited Plan 582119  | Fee Simple Title            | 0.0615 Ha       | 1088296      |
| Lot 341 Deposited Plan 582119  | Fee Simple Title            | 0.0615 Ha       | 1088297      |
| Area A Deposited Plan 582119   | Easement                    |                 |              |
| Lot 1000 Deposited Plan 582119 | Vesting on Deposit for Road | 0.5413 Ha       |              |
| Lot 2000 Deposited Plan 582119 | Fee Simple Title            | 13.7671 Ha      | 1088299      |
| Area J Deposited Plan 582119   | Easement                    |                 |              |
| Area E Deposited Plan 582119   | Easement                    |                 |              |
| Total Area                     | •                           | 16.1085 Ha      |              |