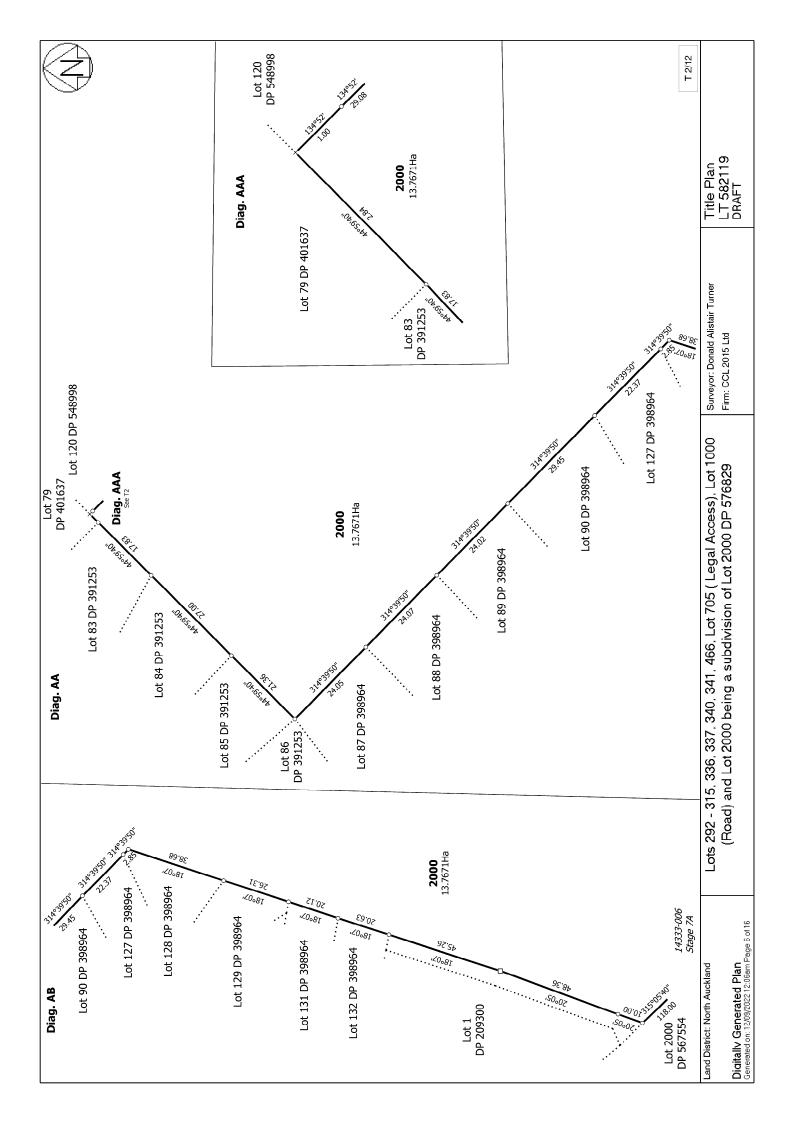

### **Created Parcels**

| Parcels                       | Parcel Intent    | Area                | RT Reference |
|-------------------------------|------------------|---------------------|--------------|
| Lot 295 Deposited Plan 582119 | Fee Simple Title | 0.0611 Ha           | 1088273      |
| Lot 294 Deposited Plan 582119 | Fee Simple Title | 0.0599 Ha           | 1088272      |
| Lot 292 Deposited Plan 582119 | Fee Simple Title | 0.0601 Ha           | 1088270      |
| Lot 293 Deposited Plan 582119 | Fee Simple Title | $0.0604\mathrm{Ha}$ | 1088271      |
| Lot 705 Deposited Plan 582119 | Fee Simple Title | $0.0190\mathrm{Ha}$ | Multiple     |
| Lot 296 Deposited Plan 582119 | Fee Simple Title | 0.0663 Ha           | 1088274      |
| Lot 466 Deposited Plan 582119 | Fee Simple Title | $0.0602{\rm Ha}$    | 1088298      |
| Lot 297 Deposited Plan 582119 | Fee Simple Title | $0.0602{\rm Ha}$    | 1088275      |
| Lot 298 Deposited Plan 582119 | Fee Simple Title | 0.0683 Ha           | 1088276      |
| Lot 299 Deposited Plan 582119 | Fee Simple Title | 0.0629 Ha           | 1088277      |
| Lot 300 Deposited Plan 582119 | Fee Simple Title | 0.0610 Ha           | 1088278      |
| Lot 301 Deposited Plan 582119 | Fee Simple Title | 0.0590 Ha           | 1088279      |
| Lot 302 Deposited Plan 582119 | Fee Simple Title | 0.0599 Ha           | 1088280      |
| Lot 303 Deposited Plan 582119 | Fee Simple Title | $0.0622{\rm Ha}$    | 1088281      |
| Lot 304 Deposited Plan 582119 | Fee Simple Title | 0.0665 Ha           | 1088282      |
| Lot 305 Deposited Plan 582119 | Fee Simple Title | 0.0661 Ha           | 1088283      |
| Lot 306 Deposited Plan 582119 | Fee Simple Title | $0.0622{\rm Ha}$    | 1088284      |
| Lot 307 Deposited Plan 582119 | Fee Simple Title | 0.0599 Ha           | 1088285      |
| Lot 308 Deposited Plan 582119 | Fee Simple Title | 0.0599 Ha           | 1088286      |
| Lot 309 Deposited Plan 582119 | Fee Simple Title | 0.0599 Ha           | 1088287      |
| Lot 310 Deposited Plan 582119 | Fee Simple Title | 0.0599 Ha           | 1088288      |
| Lot 311 Deposited Plan 582119 | Fee Simple Title | 0.0599 Ha           | 1088289      |
| Lot 312 Deposited Plan 582119 | Fee Simple Title | 0.0599 Ha           | 1088290      |
|                               |                  |                     |              |

# **Title Plan - LT 582119**

| Created Parcels                |                             |                 |              |
|--------------------------------|-----------------------------|-----------------|--------------|
| Parcels                        | Parcel Intent               | Area            | RT Reference |
| Lot 313 Deposited Plan 582119  | Fee Simple Title            | 0.0599 Ha       | 1088291      |
| Lot 314 Deposited Plan 582119  | Fee Simple Title            | 0.0599 Ha       | 1088292      |
| Lot 315 Deposited Plan 582119  | Fee Simple Title            | $0.0598{ m Ha}$ | 1088293      |
| Lot 336 Deposited Plan 582119  | Fee Simple Title            | 0.0614 Ha       | 1088294      |
| Lot 337 Deposited Plan 582119  | Fee Simple Title            | 0.0614 Ha       | 1088295      |
| Lot 340 Deposited Plan 582119  | Fee Simple Title            | 0.0615 Ha       | 1088296      |
| Lot 341 Deposited Plan 582119  | Fee Simple Title            | 0.0615 Ha       | 1088297      |
| Area A Deposited Plan 582119   | Easement                    |                 |              |
| Lot 1000 Deposited Plan 582119 | Vesting on Deposit for Road | 0.5413 Ha       |              |
| Lot 2000 Deposited Plan 582119 | Fee Simple Title            | 13.7671 Ha      | 1088299      |
| Area J Deposited Plan 582119   | Easement                    |                 |              |
| Area E Deposited Plan 582119   | Easement                    |                 |              |
| Total Area                     | •                           | 16.1085 Ha      |              |