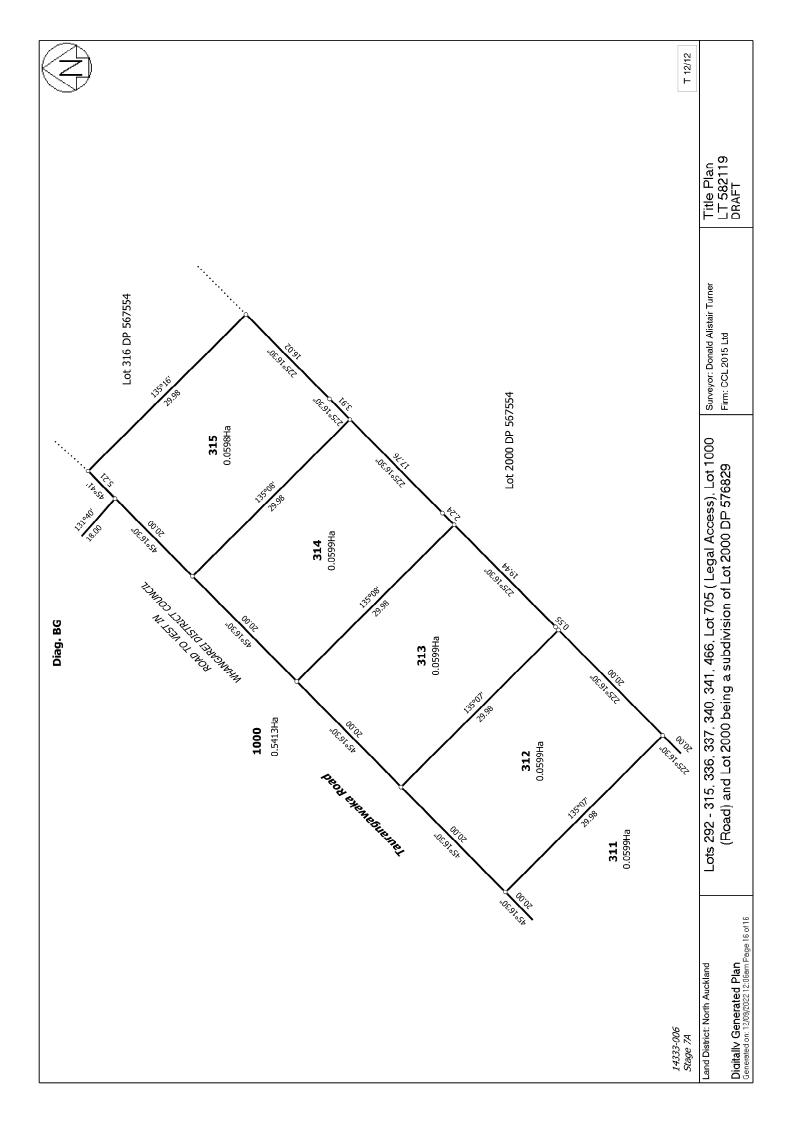

### **Created Parcels**

| Parcels                       | Parcel Intent    | Area                | RT Reference |
|-------------------------------|------------------|---------------------|--------------|
| Lot 295 Deposited Plan 582119 | Fee Simple Title | 0.0611 Ha           | 1088273      |
| Lot 294 Deposited Plan 582119 | Fee Simple Title | 0.0599 Ha           | 1088272      |
| Lot 292 Deposited Plan 582119 | Fee Simple Title | 0.0601 Ha           | 1088270      |
| Lot 293 Deposited Plan 582119 | Fee Simple Title | $0.0604\mathrm{Ha}$ | 1088271      |
| Lot 705 Deposited Plan 582119 | Fee Simple Title | $0.0190\mathrm{Ha}$ | Multiple     |
| Lot 296 Deposited Plan 582119 | Fee Simple Title | 0.0663 Ha           | 1088274      |
| Lot 466 Deposited Plan 582119 | Fee Simple Title | $0.0602{\rm Ha}$    | 1088298      |
| Lot 297 Deposited Plan 582119 | Fee Simple Title | $0.0602{\rm Ha}$    | 1088275      |
| Lot 298 Deposited Plan 582119 | Fee Simple Title | 0.0683 Ha           | 1088276      |
| Lot 299 Deposited Plan 582119 | Fee Simple Title | 0.0629 Ha           | 1088277      |
| Lot 300 Deposited Plan 582119 | Fee Simple Title | 0.0610 Ha           | 1088278      |
| Lot 301 Deposited Plan 582119 | Fee Simple Title | 0.0590 Ha           | 1088279      |
| Lot 302 Deposited Plan 582119 | Fee Simple Title | 0.0599 Ha           | 1088280      |
| Lot 303 Deposited Plan 582119 | Fee Simple Title | $0.0622{\rm Ha}$    | 1088281      |
| Lot 304 Deposited Plan 582119 | Fee Simple Title | 0.0665 Ha           | 1088282      |
| Lot 305 Deposited Plan 582119 | Fee Simple Title | 0.0661 Ha           | 1088283      |
| Lot 306 Deposited Plan 582119 | Fee Simple Title | $0.0622{\rm Ha}$    | 1088284      |
| Lot 307 Deposited Plan 582119 | Fee Simple Title | 0.0599 Ha           | 1088285      |
| Lot 308 Deposited Plan 582119 | Fee Simple Title | 0.0599 Ha           | 1088286      |
| Lot 309 Deposited Plan 582119 | Fee Simple Title | 0.0599 Ha           | 1088287      |
| Lot 310 Deposited Plan 582119 | Fee Simple Title | 0.0599 Ha           | 1088288      |
| Lot 311 Deposited Plan 582119 | Fee Simple Title | 0.0599 Ha           | 1088289      |
| Lot 312 Deposited Plan 582119 | Fee Simple Title | 0.0599 Ha           | 1088290      |
|                               |                  |                     |              |

# **Title Plan - LT 582119**

| Created Parcels                |                             |                 |              |
|--------------------------------|-----------------------------|-----------------|--------------|
| Parcels                        | Parcel Intent               | Area            | RT Reference |
| Lot 313 Deposited Plan 582119  | Fee Simple Title            | 0.0599 Ha       | 1088291      |
| Lot 314 Deposited Plan 582119  | Fee Simple Title            | 0.0599 Ha       | 1088292      |
| Lot 315 Deposited Plan 582119  | Fee Simple Title            | $0.0598{ m Ha}$ | 1088293      |
| Lot 336 Deposited Plan 582119  | Fee Simple Title            | 0.0614 Ha       | 1088294      |
| Lot 337 Deposited Plan 582119  | Fee Simple Title            | 0.0614 Ha       | 1088295      |
| Lot 340 Deposited Plan 582119  | Fee Simple Title            | 0.0615 Ha       | 1088296      |
| Lot 341 Deposited Plan 582119  | Fee Simple Title            | 0.0615 Ha       | 1088297      |
| Area A Deposited Plan 582119   | Easement                    |                 |              |
| Lot 1000 Deposited Plan 582119 | Vesting on Deposit for Road | 0.5413 Ha       |              |
| Lot 2000 Deposited Plan 582119 | Fee Simple Title            | 13.7671 Ha      | 1088299      |
| Area J Deposited Plan 582119   | Easement                    |                 |              |
| Area E Deposited Plan 582119   | Easement                    |                 |              |
| Total Area                     | •                           | 16.1085 Ha      |              |