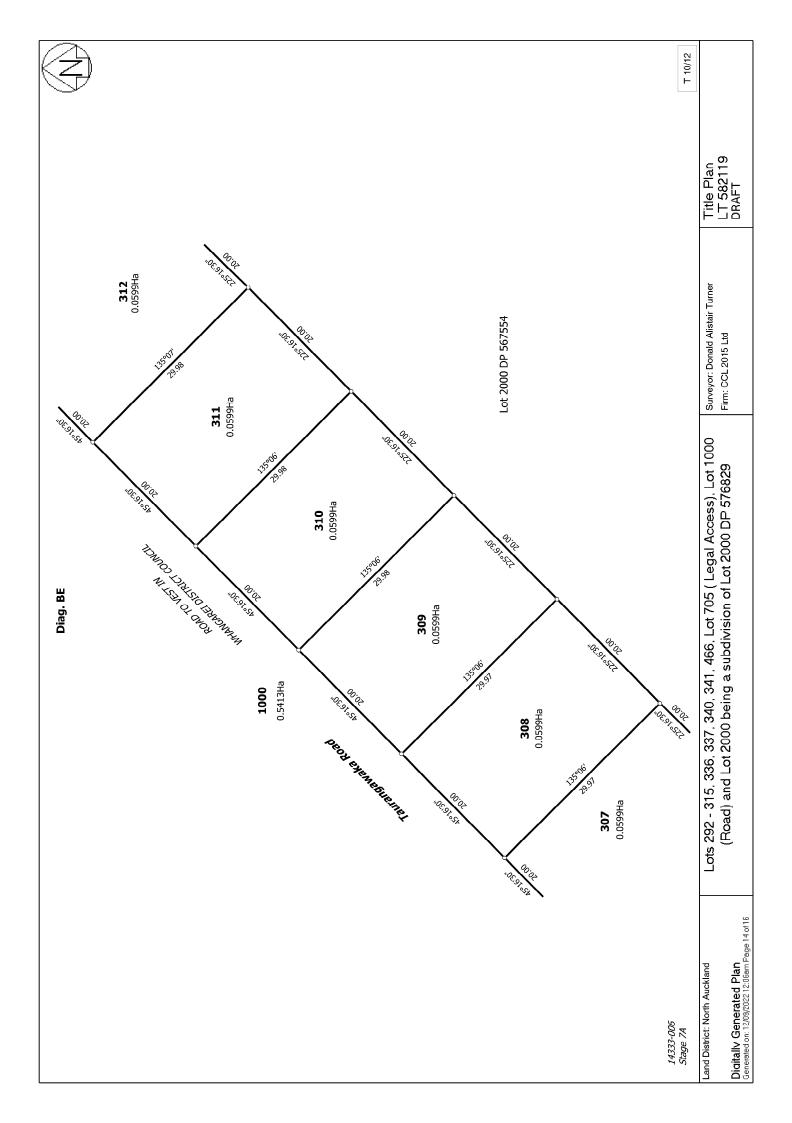

### **Created Parcels**

| Parcels                       | Parcel Intent    | Area                | RT Reference |
|-------------------------------|------------------|---------------------|--------------|
| Lot 295 Deposited Plan 582119 | Fee Simple Title | 0.0611 Ha           | 1088273      |
| Lot 294 Deposited Plan 582119 | Fee Simple Title | 0.0599 Ha           | 1088272      |
| Lot 292 Deposited Plan 582119 | Fee Simple Title | 0.0601 Ha           | 1088270      |
| Lot 293 Deposited Plan 582119 | Fee Simple Title | $0.0604\mathrm{Ha}$ | 1088271      |
| Lot 705 Deposited Plan 582119 | Fee Simple Title | $0.0190\mathrm{Ha}$ | Multiple     |
| Lot 296 Deposited Plan 582119 | Fee Simple Title | 0.0663 Ha           | 1088274      |
| Lot 466 Deposited Plan 582119 | Fee Simple Title | $0.0602{\rm Ha}$    | 1088298      |
| Lot 297 Deposited Plan 582119 | Fee Simple Title | $0.0602{\rm Ha}$    | 1088275      |
| Lot 298 Deposited Plan 582119 | Fee Simple Title | 0.0683 Ha           | 1088276      |
| Lot 299 Deposited Plan 582119 | Fee Simple Title | 0.0629 Ha           | 1088277      |
| Lot 300 Deposited Plan 582119 | Fee Simple Title | 0.0610 Ha           | 1088278      |
| Lot 301 Deposited Plan 582119 | Fee Simple Title | 0.0590 Ha           | 1088279      |
| Lot 302 Deposited Plan 582119 | Fee Simple Title | 0.0599 Ha           | 1088280      |
| Lot 303 Deposited Plan 582119 | Fee Simple Title | $0.0622{\rm Ha}$    | 1088281      |
| Lot 304 Deposited Plan 582119 | Fee Simple Title | 0.0665 Ha           | 1088282      |
| Lot 305 Deposited Plan 582119 | Fee Simple Title | 0.0661 Ha           | 1088283      |
| Lot 306 Deposited Plan 582119 | Fee Simple Title | $0.0622{\rm Ha}$    | 1088284      |
| Lot 307 Deposited Plan 582119 | Fee Simple Title | 0.0599 Ha           | 1088285      |
| Lot 308 Deposited Plan 582119 | Fee Simple Title | 0.0599 Ha           | 1088286      |
| Lot 309 Deposited Plan 582119 | Fee Simple Title | 0.0599 Ha           | 1088287      |
| Lot 310 Deposited Plan 582119 | Fee Simple Title | 0.0599 Ha           | 1088288      |
| Lot 311 Deposited Plan 582119 | Fee Simple Title | 0.0599 Ha           | 1088289      |
| Lot 312 Deposited Plan 582119 | Fee Simple Title | 0.0599 Ha           | 1088290      |
|                               |                  |                     |              |

# **Title Plan - LT 582119**

| Created Parcels                |                             |                 |              |
|--------------------------------|-----------------------------|-----------------|--------------|
| Parcels                        | Parcel Intent               | Area            | RT Reference |
| Lot 313 Deposited Plan 582119  | Fee Simple Title            | 0.0599 Ha       | 1088291      |
| Lot 314 Deposited Plan 582119  | Fee Simple Title            | 0.0599 Ha       | 1088292      |
| Lot 315 Deposited Plan 582119  | Fee Simple Title            | $0.0598{ m Ha}$ | 1088293      |
| Lot 336 Deposited Plan 582119  | Fee Simple Title            | 0.0614 Ha       | 1088294      |
| Lot 337 Deposited Plan 582119  | Fee Simple Title            | 0.0614 Ha       | 1088295      |
| Lot 340 Deposited Plan 582119  | Fee Simple Title            | 0.0615 Ha       | 1088296      |
| Lot 341 Deposited Plan 582119  | Fee Simple Title            | 0.0615 Ha       | 1088297      |
| Area A Deposited Plan 582119   | Easement                    |                 |              |
| Lot 1000 Deposited Plan 582119 | Vesting on Deposit for Road | 0.5413 Ha       |              |
| Lot 2000 Deposited Plan 582119 | Fee Simple Title            | 13.7671 Ha      | 1088299      |
| Area J Deposited Plan 582119   | Easement                    |                 |              |
| Area E Deposited Plan 582119   | Easement                    |                 |              |
| Total Area                     | •                           | 16.1085 Ha      |              |