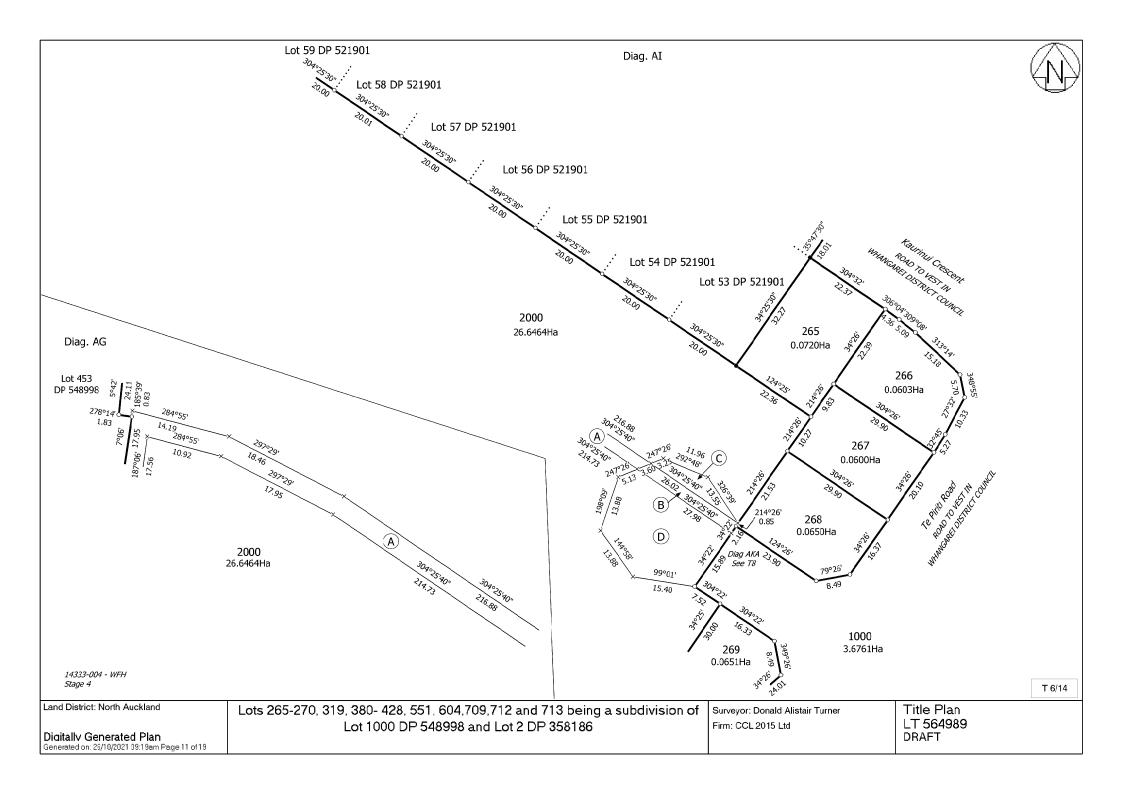

### **Created Parcels**

| Parcels                       | Parcel Intent    | Area                | RT Reference |
|-------------------------------|------------------|---------------------|--------------|
| Lot 380 Deposited Plan 564989 | Fee Simple Title | 0.0706 Ha           | 1009366      |
| Lot 381 Deposited Plan 564989 | Fee Simple Title | $0.0654\mathrm{Ha}$ | 1009441      |
| Lot 382 Deposited Plan 564989 | Fee Simple Title | $0.0652\mathrm{Ha}$ | 1009367      |
| Lot 383 Deposited Plan 564989 | Fee Simple Title | $0.0600{\rm Ha}$    | 1009368      |
| Lot 384 Deposited Plan 564989 | Fee Simple Title | $0.0600\mathrm{Ha}$ | 1009369      |
| Lot 385 Deposited Plan 564989 | Fee Simple Title | $0.0600\mathrm{Ha}$ | 1009370      |
| Lot 386 Deposited Plan 564989 | Fee Simple Title | $0.0600{\rm Ha}$    | 1009442      |
| Lot 387 Deposited Plan 564989 | Fee Simple Title | $0.0600\mathrm{Ha}$ | 1009443      |
| Lot 388 Deposited Plan 564989 | Fee Simple Title | 0.0599 Ha           | 1009444      |
| Lot 389 Deposited Plan 564989 | Fee Simple Title | $0.0600\mathrm{Ha}$ | 1009445      |
| Lot 390 Deposited Plan 564989 | Fee Simple Title | $0.0600{\rm Ha}$    | 1009446      |
| Lot 391 Deposited Plan 564989 | Fee Simple Title | $0.0600\mathrm{Ha}$ | 1009447      |
| Lot 392 Deposited Plan 564989 | Fee Simple Title | $0.0600{ m Ha}$     | 1009448      |
| Lot 393 Deposited Plan 564989 | Fee Simple Title | 0.0600 Ha           | 1009449      |
| Lot 394 Deposited Plan 564989 | Fee Simple Title | 0.0600 Ha           | 1009450      |
| Lot 395 Deposited Plan 564989 | Fee Simple Title | $0.0600{\rm Ha}$    | 1009451      |
| Lot 396 Deposited Plan 564989 | Fee Simple Title | 0.0609 Ha           | 1009452      |
| Lot 397 Deposited Plan 564989 | Fee Simple Title | 0.0651 Ha           | 1009453      |
| Lot 398 Deposited Plan 564989 | Fee Simple Title | 0.0771 Ha           | 1009454      |
| Lot 399 Deposited Plan 564989 | Fee Simple Title | $0.0620\mathrm{Ha}$ | 1009455      |
| Lot 400 Deposited Plan 564989 | Fee Simple Title | 0.0695 Ha           | 1009456      |
| Lot 401 Deposited Plan 564989 | Fee Simple Title | $0.0684\mathrm{Ha}$ | 1009457      |
| Lot 402 Deposited Plan 564989 | Fee Simple Title | 0.0639 Ha           | 1009458      |
| Lot 403 Deposited Plan 564989 | Fee Simple Title | 0.0639 Ha           | 1009459      |
| Lot 404 Deposited Plan 564989 | Fee Simple Title | 0.0643 Ha           | 1009460      |
| Lot 405 Deposited Plan 564989 | Fee Simple Title | 0.0682 Ha           | 1009461      |

# **Title Plan - LT 564989**

| Created Parcels                |                                              |                  |              |
|--------------------------------|----------------------------------------------|------------------|--------------|
| Parcels                        | Parcel Intent                                | Area             | RT Reference |
| Lot 406 Deposited Plan 564989  | Fee Simple Title                             | 0.0670 Ha        | 1009462      |
| Lot 407 Deposited Plan 564989  | Fee Simple Title                             | 0.0597 Ha        | 1009463      |
| Lot 408 Deposited Plan 564989  | Fee Simple Title                             | 0.0550 Ha        | 1009464      |
| Lot 409 Deposited Plan 564989  | Fee Simple Title                             | 0.0659 Ha        | 1009465      |
| Lot 410 Deposited Plan 564989  | Fee Simple Title                             | 0.0601 Ha        | 1009466      |
| Lot 411 Deposited Plan 564989  | Fee Simple Title                             | 0.0602 Ha        | 1009467      |
| Lot 412 Deposited Plan 564989  | Fee Simple Title                             | 0.0596 Ha        | 1009468      |
| Lot 413 Deposited Plan 564989  | Fee Simple Title                             | 0.0609 Ha        | 1009469      |
| Lot 414 Deposited Plan 564989  | Fee Simple Title                             | 0.0576 Ha        | 1009371      |
| Lot 415 Deposited Plan 564989  | Fee Simple Title                             | 0.0627 Ha        | 1009372      |
| Lot 416 Deposited Plan 564989  | Fee Simple Title                             | 0.0549 Ha        | 1009373      |
| Lot 417 Deposited Plan 564989  | Fee Simple Title                             | 0.0589 Ha        | 1009374      |
| Lot 418 Deposited Plan 564989  | Fee Simple Title                             | 0.0551 Ha        | 1009375      |
| Lot 419 Deposited Plan 564989  | Fee Simple Title                             | 0.0589 Ha        | 1009376      |
| Lot 420 Deposited Plan 564989  | Fee Simple Title                             | 0.0550 Ha        | 1009377      |
| Lot 421 Deposited Plan 564989  | Fee Simple Title                             | 0.0589 Ha        | 1009378      |
| Lot 422 Deposited Plan 564989  | Fee Simple Title                             | 0.0550 Ha        | 1009379      |
| Lot 423 Deposited Plan 564989  | Fee Simple Title                             | 0.0590 Ha        | 1009380      |
| Lot 424 Deposited Plan 564989  | Fee Simple Title                             | 0.0589 Ha        | 1009381      |
| Lot 425 Deposited Plan 564989  | Fee Simple Title                             | 0.0631 Ha        | 1009382      |
| Lot 426 Deposited Plan 564989  | Fee Simple Title                             | 0.0585 Ha        | 1009383      |
| Lot 427 Deposited Plan 564989  | Fee Simple Title                             | 0.0604 Ha        | 1009384      |
| Lot 428 Deposited Plan 564989  | Fee Simple Title                             | 0.0651 Ha        | 1009385      |
| Lot 265 Deposited Plan 564989  | Fee Simple Title                             | 0.0720 Ha        | 1009415      |
| Lot 266 Deposited Plan 564989  | Fee Simple Title                             | 0.0603 Ha        | 1009416      |
| Lot 267 Deposited Plan 564989  | Fee Simple Title                             | 0.0600 Ha        | 1009417      |
| Lot 268 Deposited Plan 564989  | Fee Simple Title                             | 0.0650 Ha        | 1009418      |
| Lot 269 Deposited Plan 564989  | Fee Simple Title                             | 0.0651 Ha        | 1009386      |
| Lot 270 Deposited Plan 564989  | Fee Simple Title                             | $0.0602{\rm Ha}$ | 1009387      |
| Lot 319 Deposited Plan 564989  | Fee Simple Title                             | 0.0600 Ha        | 1009431      |
| Lot 713 Deposited Plan 564989  | Fee Simple Title                             | 0.0998 Ha        | Multiple     |
| Lot 551 Deposited Plan 564989  | Vesting on Deposit for Local Purpose Reserve | 1.1628 Ha        | 1009439      |
| Lot 712 Deposited Plan 564989  | Fee Simple Title                             | 0.0118 Ha        | Multiple     |
| Lot 709 Deposited Plan 564989  | Fee Simple Title                             | $0.0282{ m Ha}$  | Multiple     |
| Lot 604 Deposited Plan 564989  | Vesting on Deposit for Local Purpose Reserve | 0.1014 Ha        |              |
| Lot 1000 Deposited Plan 564989 | Vesting on Deposit for Road                  | 3.6761 Ha        |              |
| Lot 2000 Deposited Plan 564989 | Fee Simple Title                             | 26.6464 Ha       | 1009470      |
| Area A Deposited Plan 564989   | Easement                                     |                  |              |
| Area B Deposited Plan 564989   | Easement                                     |                  |              |
| Area C Deposited Plan 564989   | Easement                                     |                  |              |
| Area D Deposited Plan 564989   | Easement                                     |                  |              |
|                                |                                              |                  |              |