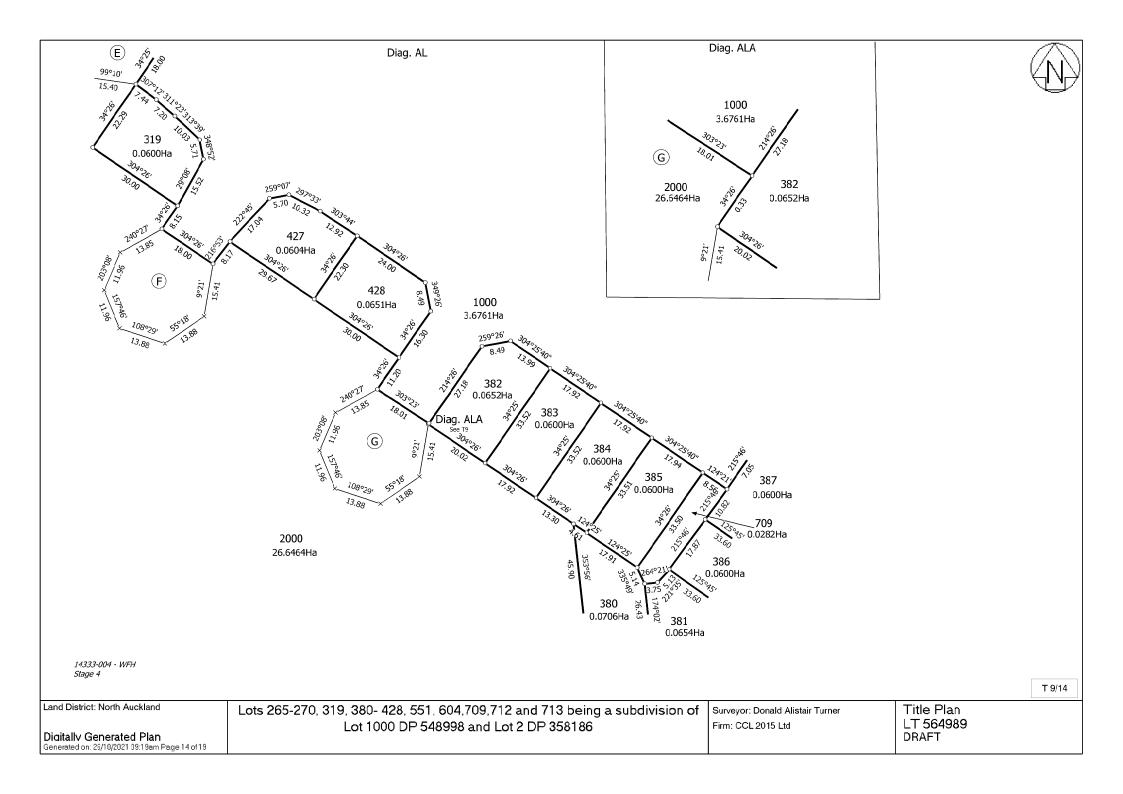

### **Created Parcels**

| Parcels                       | Parcel Intent    | Area                | RT Reference |
|-------------------------------|------------------|---------------------|--------------|
| Lot 380 Deposited Plan 564989 | Fee Simple Title | 0.0706 Ha           | 1009366      |
| Lot 381 Deposited Plan 564989 | Fee Simple Title | $0.0654\mathrm{Ha}$ | 1009441      |
| Lot 382 Deposited Plan 564989 | Fee Simple Title | $0.0652\mathrm{Ha}$ | 1009367      |
| Lot 383 Deposited Plan 564989 | Fee Simple Title | $0.0600{\rm Ha}$    | 1009368      |
| Lot 384 Deposited Plan 564989 | Fee Simple Title | $0.0600\mathrm{Ha}$ | 1009369      |
| Lot 385 Deposited Plan 564989 | Fee Simple Title | $0.0600\mathrm{Ha}$ | 1009370      |
| Lot 386 Deposited Plan 564989 | Fee Simple Title | $0.0600{\rm Ha}$    | 1009442      |
| Lot 387 Deposited Plan 564989 | Fee Simple Title | $0.0600\mathrm{Ha}$ | 1009443      |
| Lot 388 Deposited Plan 564989 | Fee Simple Title | 0.0599 Ha           | 1009444      |
| Lot 389 Deposited Plan 564989 | Fee Simple Title | $0.0600\mathrm{Ha}$ | 1009445      |
| Lot 390 Deposited Plan 564989 | Fee Simple Title | $0.0600{\rm Ha}$    | 1009446      |
| Lot 391 Deposited Plan 564989 | Fee Simple Title | $0.0600\mathrm{Ha}$ | 1009447      |
| Lot 392 Deposited Plan 564989 | Fee Simple Title | $0.0600{ m Ha}$     | 1009448      |
| Lot 393 Deposited Plan 564989 | Fee Simple Title | 0.0600 Ha           | 1009449      |
| Lot 394 Deposited Plan 564989 | Fee Simple Title | 0.0600 Ha           | 1009450      |
| Lot 395 Deposited Plan 564989 | Fee Simple Title | $0.0600{\rm Ha}$    | 1009451      |
| Lot 396 Deposited Plan 564989 | Fee Simple Title | 0.0609 Ha           | 1009452      |
| Lot 397 Deposited Plan 564989 | Fee Simple Title | 0.0651 Ha           | 1009453      |
| Lot 398 Deposited Plan 564989 | Fee Simple Title | 0.0771 Ha           | 1009454      |
| Lot 399 Deposited Plan 564989 | Fee Simple Title | $0.0620\mathrm{Ha}$ | 1009455      |
| Lot 400 Deposited Plan 564989 | Fee Simple Title | 0.0695 Ha           | 1009456      |
| Lot 401 Deposited Plan 564989 | Fee Simple Title | $0.0684\mathrm{Ha}$ | 1009457      |
| Lot 402 Deposited Plan 564989 | Fee Simple Title | 0.0639 Ha           | 1009458      |
| Lot 403 Deposited Plan 564989 | Fee Simple Title | 0.0639 Ha           | 1009459      |
| Lot 404 Deposited Plan 564989 | Fee Simple Title | 0.0643 Ha           | 1009460      |
| Lot 405 Deposited Plan 564989 | Fee Simple Title | 0.0682 Ha           | 1009461      |

# **Title Plan - LT 564989**

| Created Parcels                |                                              |                  |              |
|--------------------------------|----------------------------------------------|------------------|--------------|
| Parcels                        | Parcel Intent                                | Area             | RT Reference |
| Lot 406 Deposited Plan 564989  | Fee Simple Title                             | 0.0670 Ha        | 1009462      |
| Lot 407 Deposited Plan 564989  | Fee Simple Title                             | 0.0597 Ha        | 1009463      |
| Lot 408 Deposited Plan 564989  | Fee Simple Title                             | 0.0550 Ha        | 1009464      |
| Lot 409 Deposited Plan 564989  | Fee Simple Title                             | 0.0659 Ha        | 1009465      |
| Lot 410 Deposited Plan 564989  | Fee Simple Title                             | 0.0601 Ha        | 1009466      |
| Lot 411 Deposited Plan 564989  | Fee Simple Title                             | 0.0602 Ha        | 1009467      |
| Lot 412 Deposited Plan 564989  | Fee Simple Title                             | 0.0596 Ha        | 1009468      |
| Lot 413 Deposited Plan 564989  | Fee Simple Title                             | 0.0609 Ha        | 1009469      |
| Lot 414 Deposited Plan 564989  | Fee Simple Title                             | 0.0576 Ha        | 1009371      |
| Lot 415 Deposited Plan 564989  | Fee Simple Title                             | 0.0627 Ha        | 1009372      |
| Lot 416 Deposited Plan 564989  | Fee Simple Title                             | 0.0549 Ha        | 1009373      |
| Lot 417 Deposited Plan 564989  | Fee Simple Title                             | 0.0589 Ha        | 1009374      |
| Lot 418 Deposited Plan 564989  | Fee Simple Title                             | 0.0551 Ha        | 1009375      |
| Lot 419 Deposited Plan 564989  | Fee Simple Title                             | 0.0589 Ha        | 1009376      |
| Lot 420 Deposited Plan 564989  | Fee Simple Title                             | 0.0550 Ha        | 1009377      |
| Lot 421 Deposited Plan 564989  | Fee Simple Title                             | 0.0589 Ha        | 1009378      |
| Lot 422 Deposited Plan 564989  | Fee Simple Title                             | 0.0550 Ha        | 1009379      |
| Lot 423 Deposited Plan 564989  | Fee Simple Title                             | 0.0590 Ha        | 1009380      |
| Lot 424 Deposited Plan 564989  | Fee Simple Title                             | 0.0589 Ha        | 1009381      |
| Lot 425 Deposited Plan 564989  | Fee Simple Title                             | 0.0631 Ha        | 1009382      |
| Lot 426 Deposited Plan 564989  | Fee Simple Title                             | 0.0585 Ha        | 1009383      |
| Lot 427 Deposited Plan 564989  | Fee Simple Title                             | 0.0604 Ha        | 1009384      |
| Lot 428 Deposited Plan 564989  | Fee Simple Title                             | 0.0651 Ha        | 1009385      |
| Lot 265 Deposited Plan 564989  | Fee Simple Title                             | 0.0720 Ha        | 1009415      |
| Lot 266 Deposited Plan 564989  | Fee Simple Title                             | 0.0603 Ha        | 1009416      |
| Lot 267 Deposited Plan 564989  | Fee Simple Title                             | 0.0600 Ha        | 1009417      |
| Lot 268 Deposited Plan 564989  | Fee Simple Title                             | 0.0650 Ha        | 1009418      |
| Lot 269 Deposited Plan 564989  | Fee Simple Title                             | 0.0651 Ha        | 1009386      |
| Lot 270 Deposited Plan 564989  | Fee Simple Title                             | $0.0602{\rm Ha}$ | 1009387      |
| Lot 319 Deposited Plan 564989  | Fee Simple Title                             | 0.0600 Ha        | 1009431      |
| Lot 713 Deposited Plan 564989  | Fee Simple Title                             | 0.0998 Ha        | Multiple     |
| Lot 551 Deposited Plan 564989  | Vesting on Deposit for Local Purpose Reserve | 1.1628 Ha        | 1009439      |
| Lot 712 Deposited Plan 564989  | Fee Simple Title                             | 0.0118 Ha        | Multiple     |
| Lot 709 Deposited Plan 564989  | Fee Simple Title                             | $0.0282{ m Ha}$  | Multiple     |
| Lot 604 Deposited Plan 564989  | Vesting on Deposit for Local Purpose Reserve | 0.1014 Ha        |              |
| Lot 1000 Deposited Plan 564989 | Vesting on Deposit for Road                  | 3.6761 Ha        |              |
| Lot 2000 Deposited Plan 564989 | Fee Simple Title                             | 26.6464 Ha       | 1009470      |
| Area A Deposited Plan 564989   | Easement                                     |                  |              |
| Area B Deposited Plan 564989   | Easement                                     |                  |              |
| Area C Deposited Plan 564989   | Easement                                     |                  |              |
| Area D Deposited Plan 564989   | Easement                                     |                  |              |
|                                |                                              |                  |              |

**Total Area** 

35.1839 Ha