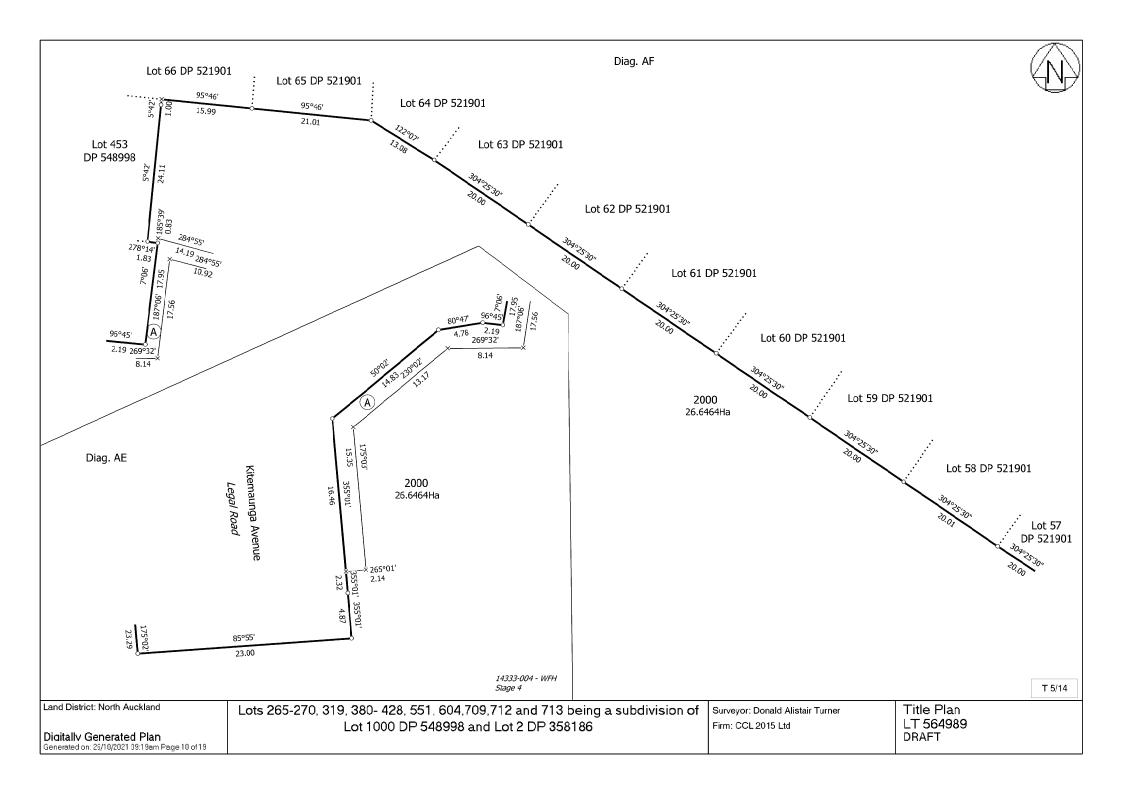

### **Created Parcels**

| Parcels                       | Parcel Intent    | Area                | RT Reference |
|-------------------------------|------------------|---------------------|--------------|
| Lot 380 Deposited Plan 564989 | Fee Simple Title | 0.0706 Ha           | 1009366      |
| Lot 381 Deposited Plan 564989 | Fee Simple Title | $0.0654\mathrm{Ha}$ | 1009441      |
| Lot 382 Deposited Plan 564989 | Fee Simple Title | $0.0652\mathrm{Ha}$ | 1009367      |
| Lot 383 Deposited Plan 564989 | Fee Simple Title | $0.0600{\rm Ha}$    | 1009368      |
| Lot 384 Deposited Plan 564989 | Fee Simple Title | $0.0600\mathrm{Ha}$ | 1009369      |
| Lot 385 Deposited Plan 564989 | Fee Simple Title | $0.0600\mathrm{Ha}$ | 1009370      |
| Lot 386 Deposited Plan 564989 | Fee Simple Title | $0.0600{\rm Ha}$    | 1009442      |
| Lot 387 Deposited Plan 564989 | Fee Simple Title | $0.0600\mathrm{Ha}$ | 1009443      |
| Lot 388 Deposited Plan 564989 | Fee Simple Title | 0.0599 Ha           | 1009444      |
| Lot 389 Deposited Plan 564989 | Fee Simple Title | $0.0600\mathrm{Ha}$ | 1009445      |
| Lot 390 Deposited Plan 564989 | Fee Simple Title | $0.0600{\rm Ha}$    | 1009446      |
| Lot 391 Deposited Plan 564989 | Fee Simple Title | $0.0600\mathrm{Ha}$ | 1009447      |
| Lot 392 Deposited Plan 564989 | Fee Simple Title | $0.0600{ m Ha}$     | 1009448      |
| Lot 393 Deposited Plan 564989 | Fee Simple Title | 0.0600 Ha           | 1009449      |
| Lot 394 Deposited Plan 564989 | Fee Simple Title | 0.0600 Ha           | 1009450      |
| Lot 395 Deposited Plan 564989 | Fee Simple Title | $0.0600{\rm Ha}$    | 1009451      |
| Lot 396 Deposited Plan 564989 | Fee Simple Title | 0.0609 Ha           | 1009452      |
| Lot 397 Deposited Plan 564989 | Fee Simple Title | 0.0651 Ha           | 1009453      |
| Lot 398 Deposited Plan 564989 | Fee Simple Title | 0.0771 Ha           | 1009454      |
| Lot 399 Deposited Plan 564989 | Fee Simple Title | $0.0620\mathrm{Ha}$ | 1009455      |
| Lot 400 Deposited Plan 564989 | Fee Simple Title | 0.0695 Ha           | 1009456      |
| Lot 401 Deposited Plan 564989 | Fee Simple Title | $0.0684\mathrm{Ha}$ | 1009457      |
| Lot 402 Deposited Plan 564989 | Fee Simple Title | 0.0639 Ha           | 1009458      |
| Lot 403 Deposited Plan 564989 | Fee Simple Title | 0.0639 Ha           | 1009459      |
| Lot 404 Deposited Plan 564989 | Fee Simple Title | 0.0643 Ha           | 1009460      |
| Lot 405 Deposited Plan 564989 | Fee Simple Title | 0.0682 Ha           | 1009461      |

# **Title Plan - LT 564989**

| Created Parcels                |                                              |                  |              |
|--------------------------------|----------------------------------------------|------------------|--------------|
| Parcels                        | Parcel Intent                                | Area             | RT Reference |
| Lot 406 Deposited Plan 564989  | Fee Simple Title                             | 0.0670 Ha        | 1009462      |
| Lot 407 Deposited Plan 564989  | Fee Simple Title                             | 0.0597 Ha        | 1009463      |
| Lot 408 Deposited Plan 564989  | Fee Simple Title                             | 0.0550 Ha        | 1009464      |
| Lot 409 Deposited Plan 564989  | Fee Simple Title                             | 0.0659 Ha        | 1009465      |
| Lot 410 Deposited Plan 564989  | Fee Simple Title                             | 0.0601 Ha        | 1009466      |
| Lot 411 Deposited Plan 564989  | Fee Simple Title                             | 0.0602 Ha        | 1009467      |
| Lot 412 Deposited Plan 564989  | Fee Simple Title                             | 0.0596 Ha        | 1009468      |
| Lot 413 Deposited Plan 564989  | Fee Simple Title                             | 0.0609 Ha        | 1009469      |
| Lot 414 Deposited Plan 564989  | Fee Simple Title                             | 0.0576 Ha        | 1009371      |
| Lot 415 Deposited Plan 564989  | Fee Simple Title                             | 0.0627 Ha        | 1009372      |
| Lot 416 Deposited Plan 564989  | Fee Simple Title                             | 0.0549 Ha        | 1009373      |
| Lot 417 Deposited Plan 564989  | Fee Simple Title                             | 0.0589 Ha        | 1009374      |
| Lot 418 Deposited Plan 564989  | Fee Simple Title                             | 0.0551 Ha        | 1009375      |
| Lot 419 Deposited Plan 564989  | Fee Simple Title                             | 0.0589 Ha        | 1009376      |
| Lot 420 Deposited Plan 564989  | Fee Simple Title                             | 0.0550 Ha        | 1009377      |
| Lot 421 Deposited Plan 564989  | Fee Simple Title                             | 0.0589 Ha        | 1009378      |
| Lot 422 Deposited Plan 564989  | Fee Simple Title                             | 0.0550 Ha        | 1009379      |
| Lot 423 Deposited Plan 564989  | Fee Simple Title                             | 0.0590 Ha        | 1009380      |
| Lot 424 Deposited Plan 564989  | Fee Simple Title                             | 0.0589 Ha        | 1009381      |
| Lot 425 Deposited Plan 564989  | Fee Simple Title                             | 0.0631 Ha        | 1009382      |
| Lot 426 Deposited Plan 564989  | Fee Simple Title                             | 0.0585 Ha        | 1009383      |
| Lot 427 Deposited Plan 564989  | Fee Simple Title                             | 0.0604 Ha        | 1009384      |
| Lot 428 Deposited Plan 564989  | Fee Simple Title                             | 0.0651 Ha        | 1009385      |
| Lot 265 Deposited Plan 564989  | Fee Simple Title                             | 0.0720 Ha        | 1009415      |
| Lot 266 Deposited Plan 564989  | Fee Simple Title                             | 0.0603 Ha        | 1009416      |
| Lot 267 Deposited Plan 564989  | Fee Simple Title                             | 0.0600 Ha        | 1009417      |
| Lot 268 Deposited Plan 564989  | Fee Simple Title                             | 0.0650 Ha        | 1009418      |
| Lot 269 Deposited Plan 564989  | Fee Simple Title                             | 0.0651 Ha        | 1009386      |
| Lot 270 Deposited Plan 564989  | Fee Simple Title                             | $0.0602{\rm Ha}$ | 1009387      |
| Lot 319 Deposited Plan 564989  | Fee Simple Title                             | 0.0600 Ha        | 1009431      |
| Lot 713 Deposited Plan 564989  | Fee Simple Title                             | 0.0998 Ha        | Multiple     |
| Lot 551 Deposited Plan 564989  | Vesting on Deposit for Local Purpose Reserve | 1.1628 Ha        | 1009439      |
| Lot 712 Deposited Plan 564989  | Fee Simple Title                             | 0.0118 Ha        | Multiple     |
| Lot 709 Deposited Plan 564989  | Fee Simple Title                             | $0.0282{ m Ha}$  | Multiple     |
| Lot 604 Deposited Plan 564989  | Vesting on Deposit for Local Purpose Reserve | 0.1014 Ha        |              |
| Lot 1000 Deposited Plan 564989 | Vesting on Deposit for Road                  | 3.6761 Ha        |              |
| Lot 2000 Deposited Plan 564989 | Fee Simple Title                             | 26.6464 Ha       | 1009470      |
| Area A Deposited Plan 564989   | Easement                                     |                  |              |
| Area B Deposited Plan 564989   | Easement                                     |                  |              |
| Area C Deposited Plan 564989   | Easement                                     |                  |              |
| Area D Deposited Plan 564989   | Easement                                     |                  |              |
|                                |                                              |                  |              |