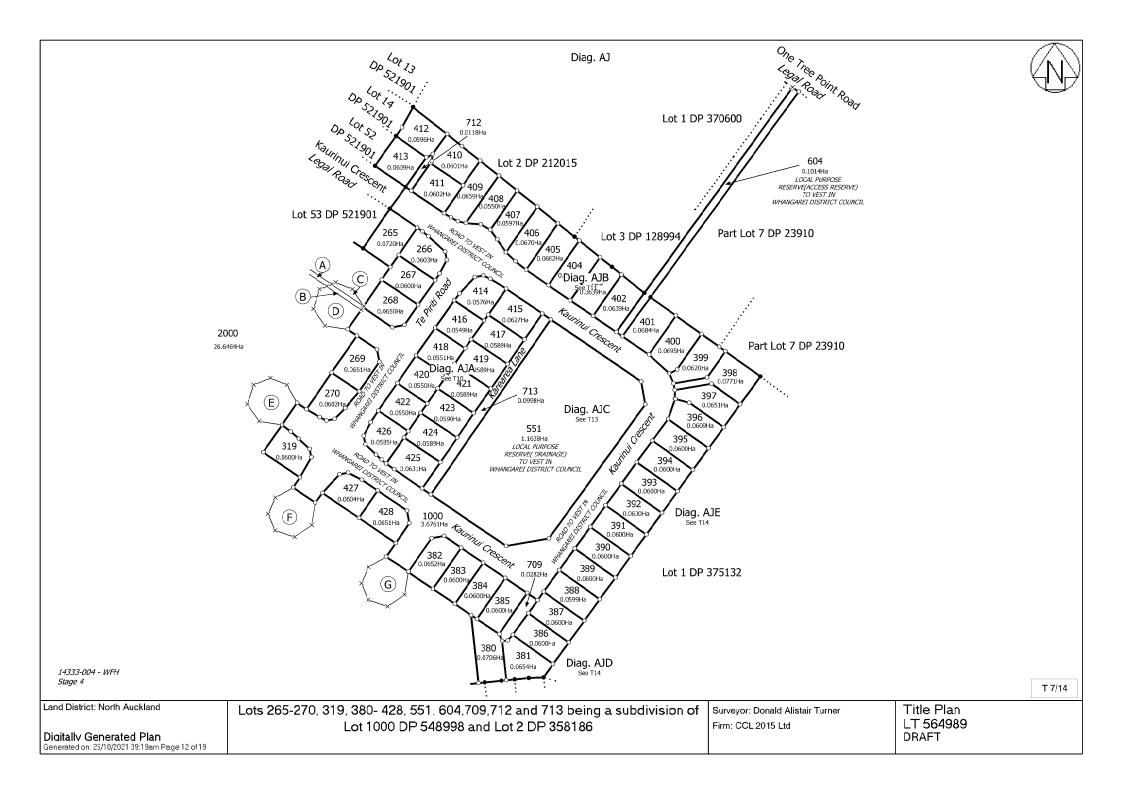

# **Title Plan - LT 564989**

| Created Parcels                |                                              |                  |              |
|--------------------------------|----------------------------------------------|------------------|--------------|
| Parcels                        | Parcel Intent                                | Area             | RT Reference |
| Lot 406 Deposited Plan 564989  | Fee Simple Title                             | 0.0670 Ha        | 1009462      |
| Lot 407 Deposited Plan 564989  | Fee Simple Title                             | 0.0597 Ha        | 1009463      |
| Lot 408 Deposited Plan 564989  | Fee Simple Title                             | 0.0550 Ha        | 1009464      |
| Lot 409 Deposited Plan 564989  | Fee Simple Title                             | 0.0659 Ha        | 1009465      |
| Lot 410 Deposited Plan 564989  | Fee Simple Title                             | 0.0601 Ha        | 1009466      |
| Lot 411 Deposited Plan 564989  | Fee Simple Title                             | 0.0602 Ha        | 1009467      |
| Lot 412 Deposited Plan 564989  | Fee Simple Title                             | 0.0596 Ha        | 1009468      |
| Lot 413 Deposited Plan 564989  | Fee Simple Title                             | 0.0609 Ha        | 1009469      |
| Lot 414 Deposited Plan 564989  | Fee Simple Title                             | 0.0576 Ha        | 1009371      |
| Lot 415 Deposited Plan 564989  | Fee Simple Title                             | 0.0627 Ha        | 1009372      |
| Lot 416 Deposited Plan 564989  | Fee Simple Title                             | 0.0549 Ha        | 1009373      |
| Lot 417 Deposited Plan 564989  | Fee Simple Title                             | 0.0589 Ha        | 1009374      |
| Lot 418 Deposited Plan 564989  | Fee Simple Title                             | 0.0551 Ha        | 1009375      |
| Lot 419 Deposited Plan 564989  | Fee Simple Title                             | 0.0589 Ha        | 1009376      |
| Lot 420 Deposited Plan 564989  | Fee Simple Title                             | 0.0550 Ha        | 1009377      |
| Lot 421 Deposited Plan 564989  | Fee Simple Title                             | 0.0589 Ha        | 1009378      |
| Lot 422 Deposited Plan 564989  | Fee Simple Title                             | 0.0550 Ha        | 1009379      |
| Lot 423 Deposited Plan 564989  | Fee Simple Title                             | 0.0590 Ha        | 1009380      |
| Lot 424 Deposited Plan 564989  | Fee Simple Title                             | 0.0589 Ha        | 1009381      |
| Lot 425 Deposited Plan 564989  | Fee Simple Title                             | 0.0631 Ha        | 1009382      |
| Lot 426 Deposited Plan 564989  | Fee Simple Title                             | 0.0585 Ha        | 1009383      |
| Lot 427 Deposited Plan 564989  | Fee Simple Title                             | 0.0604 Ha        | 1009384      |
| Lot 428 Deposited Plan 564989  | Fee Simple Title                             | 0.0651 Ha        | 1009385      |
| Lot 265 Deposited Plan 564989  | Fee Simple Title                             | 0.0720 Ha        | 1009415      |
| Lot 266 Deposited Plan 564989  | Fee Simple Title                             | 0.0603 Ha        | 1009416      |
| Lot 267 Deposited Plan 564989  | Fee Simple Title                             | 0.0600 Ha        | 1009417      |
| Lot 268 Deposited Plan 564989  | Fee Simple Title                             | 0.0650 Ha        | 1009418      |
| Lot 269 Deposited Plan 564989  | Fee Simple Title                             | 0.0651 Ha        | 1009386      |
| Lot 270 Deposited Plan 564989  | Fee Simple Title                             | $0.0602{\rm Ha}$ | 1009387      |
| Lot 319 Deposited Plan 564989  | Fee Simple Title                             | 0.0600 Ha        | 1009431      |
| Lot 713 Deposited Plan 564989  | Fee Simple Title                             | 0.0998 Ha        | Multiple     |
| Lot 551 Deposited Plan 564989  | Vesting on Deposit for Local Purpose Reserve | 1.1628 Ha        | 1009439      |
| Lot 712 Deposited Plan 564989  | Fee Simple Title                             | 0.0118 Ha        | Multiple     |
| Lot 709 Deposited Plan 564989  | Fee Simple Title                             | $0.0282{ m Ha}$  | Multiple     |
| Lot 604 Deposited Plan 564989  | Vesting on Deposit for Local Purpose Reserve | 0.1014 Ha        |              |
| Lot 1000 Deposited Plan 564989 | Vesting on Deposit for Road                  | 3.6761 Ha        |              |
| Lot 2000 Deposited Plan 564989 | Fee Simple Title                             | 26.6464 Ha       | 1009470      |
| Area A Deposited Plan 564989   | Easement                                     |                  |              |
| Area B Deposited Plan 564989   | Easement                                     |                  |              |
| Area C Deposited Plan 564989   | Easement                                     |                  |              |
| Area D Deposited Plan 564989   | Easement                                     |                  |              |
|                                |                                              |                  |              |

# **Amalgamation Conditions**

The following amalgamations are required as part of this subdivision – LINZ Ref. 1693818

That Lot 709 hereon (Legal Access) be held as to four undivided one-fourth shares by the owners of Lots 380, 381, 386 and 387 hereon as tenants in common in the said shares and that Individual Computer Registers be issued in accordance herewith. (LINZ Ref. 1693818)

That Lot 712 hereon (Legal Access) be held as to two undivided one-half shares by the owners of Lots 410 and 412 hereon as tenants in common in the said shares and that Individual Computer Registers be issued in accordance herewith. (LINZ Ref. 1693818)

That Lot 713 hereon (Legal Access) be held as to seven undivided one-seventh shares by the owners of Lots 415, 417, 419, 423, 424 and 425 hereon as tenants in common in the said shares and that Individual Computer Registers be issued in accordance herewith. (LINZ Ref. 1693818)

#### **Notes**

Lot 1000 is Road to Vest on Deposit with Whangarei District Council. Lot 551 is to Vest on Deposit for Local Purpose Reserve (Drainage) with Whangarei District Council. Lot 604 is to Vest on Deposit for Recreation Reserve with Whangarei District Council