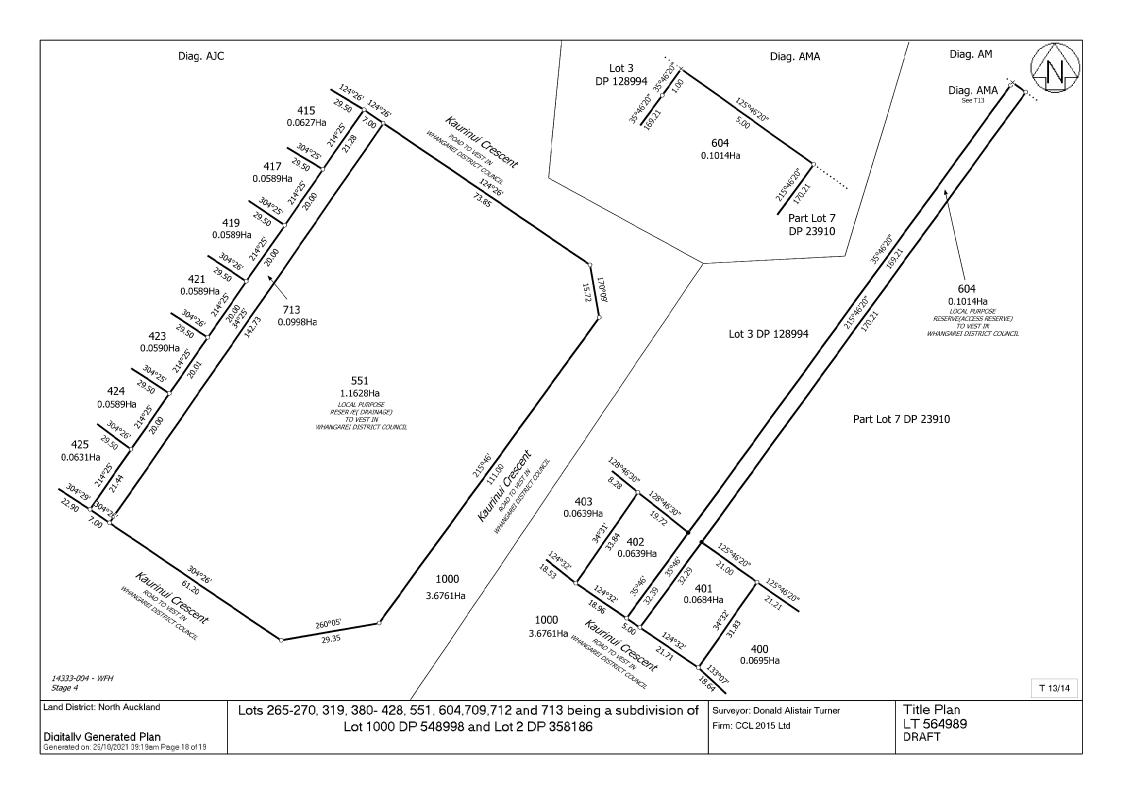

### **Created Parcels**

| Parcels                       | Parcel Intent    | Area                | RT Reference |
|-------------------------------|------------------|---------------------|--------------|
| Lot 380 Deposited Plan 564989 | Fee Simple Title | 0.0706 Ha           | 1009366      |
| Lot 381 Deposited Plan 564989 | Fee Simple Title | $0.0654\mathrm{Ha}$ | 1009441      |
| Lot 382 Deposited Plan 564989 | Fee Simple Title | $0.0652\mathrm{Ha}$ | 1009367      |
| Lot 383 Deposited Plan 564989 | Fee Simple Title | $0.0600{\rm Ha}$    | 1009368      |
| Lot 384 Deposited Plan 564989 | Fee Simple Title | $0.0600\mathrm{Ha}$ | 1009369      |
| Lot 385 Deposited Plan 564989 | Fee Simple Title | $0.0600\mathrm{Ha}$ | 1009370      |
| Lot 386 Deposited Plan 564989 | Fee Simple Title | $0.0600{\rm Ha}$    | 1009442      |
| Lot 387 Deposited Plan 564989 | Fee Simple Title | $0.0600\mathrm{Ha}$ | 1009443      |
| Lot 388 Deposited Plan 564989 | Fee Simple Title | 0.0599 Ha           | 1009444      |
| Lot 389 Deposited Plan 564989 | Fee Simple Title | $0.0600\mathrm{Ha}$ | 1009445      |
| Lot 390 Deposited Plan 564989 | Fee Simple Title | $0.0600{\rm Ha}$    | 1009446      |
| Lot 391 Deposited Plan 564989 | Fee Simple Title | $0.0600\mathrm{Ha}$ | 1009447      |
| Lot 392 Deposited Plan 564989 | Fee Simple Title | $0.0600{ m Ha}$     | 1009448      |
| Lot 393 Deposited Plan 564989 | Fee Simple Title | 0.0600 Ha           | 1009449      |
| Lot 394 Deposited Plan 564989 | Fee Simple Title | 0.0600 Ha           | 1009450      |
| Lot 395 Deposited Plan 564989 | Fee Simple Title | $0.0600{\rm Ha}$    | 1009451      |
| Lot 396 Deposited Plan 564989 | Fee Simple Title | 0.0609 Ha           | 1009452      |
| Lot 397 Deposited Plan 564989 | Fee Simple Title | 0.0651 Ha           | 1009453      |
| Lot 398 Deposited Plan 564989 | Fee Simple Title | 0.0771 Ha           | 1009454      |
| Lot 399 Deposited Plan 564989 | Fee Simple Title | $0.0620\mathrm{Ha}$ | 1009455      |
| Lot 400 Deposited Plan 564989 | Fee Simple Title | 0.0695 Ha           | 1009456      |
| Lot 401 Deposited Plan 564989 | Fee Simple Title | $0.0684\mathrm{Ha}$ | 1009457      |
| Lot 402 Deposited Plan 564989 | Fee Simple Title | 0.0639 Ha           | 1009458      |
| Lot 403 Deposited Plan 564989 | Fee Simple Title | 0.0639 Ha           | 1009459      |
| Lot 404 Deposited Plan 564989 | Fee Simple Title | 0.0643 Ha           | 1009460      |
| Lot 405 Deposited Plan 564989 | Fee Simple Title | 0.0682 Ha           | 1009461      |

# **Title Plan - LT 564989**

| Created Parcels                |                                              |                  |              |
|--------------------------------|----------------------------------------------|------------------|--------------|
| Parcels                        | Parcel Intent                                | Area             | RT Reference |
| Lot 406 Deposited Plan 564989  | Fee Simple Title                             | 0.0670 Ha        | 1009462      |
| Lot 407 Deposited Plan 564989  | Fee Simple Title                             | 0.0597 Ha        | 1009463      |
| Lot 408 Deposited Plan 564989  | Fee Simple Title                             | 0.0550 Ha        | 1009464      |
| Lot 409 Deposited Plan 564989  | Fee Simple Title                             | 0.0659 Ha        | 1009465      |
| Lot 410 Deposited Plan 564989  | Fee Simple Title                             | 0.0601 Ha        | 1009466      |
| Lot 411 Deposited Plan 564989  | Fee Simple Title                             | 0.0602 Ha        | 1009467      |
| Lot 412 Deposited Plan 564989  | Fee Simple Title                             | 0.0596 Ha        | 1009468      |
| Lot 413 Deposited Plan 564989  | Fee Simple Title                             | 0.0609 Ha        | 1009469      |
| Lot 414 Deposited Plan 564989  | Fee Simple Title                             | 0.0576 Ha        | 1009371      |
| Lot 415 Deposited Plan 564989  | Fee Simple Title                             | 0.0627 Ha        | 1009372      |
| Lot 416 Deposited Plan 564989  | Fee Simple Title                             | 0.0549 Ha        | 1009373      |
| Lot 417 Deposited Plan 564989  | Fee Simple Title                             | 0.0589 Ha        | 1009374      |
| Lot 418 Deposited Plan 564989  | Fee Simple Title                             | 0.0551 Ha        | 1009375      |
| Lot 419 Deposited Plan 564989  | Fee Simple Title                             | 0.0589 Ha        | 1009376      |
| Lot 420 Deposited Plan 564989  | Fee Simple Title                             | 0.0550 Ha        | 1009377      |
| Lot 421 Deposited Plan 564989  | Fee Simple Title                             | 0.0589 Ha        | 1009378      |
| Lot 422 Deposited Plan 564989  | Fee Simple Title                             | 0.0550 Ha        | 1009379      |
| Lot 423 Deposited Plan 564989  | Fee Simple Title                             | 0.0590 Ha        | 1009380      |
| Lot 424 Deposited Plan 564989  | Fee Simple Title                             | 0.0589 Ha        | 1009381      |
| Lot 425 Deposited Plan 564989  | Fee Simple Title                             | 0.0631 Ha        | 1009382      |
| Lot 426 Deposited Plan 564989  | Fee Simple Title                             | 0.0585 Ha        | 1009383      |
| Lot 427 Deposited Plan 564989  | Fee Simple Title                             | 0.0604 Ha        | 1009384      |
| Lot 428 Deposited Plan 564989  | Fee Simple Title                             | 0.0651 Ha        | 1009385      |
| Lot 265 Deposited Plan 564989  | Fee Simple Title                             | 0.0720 Ha        | 1009415      |
| Lot 266 Deposited Plan 564989  | Fee Simple Title                             | 0.0603 Ha        | 1009416      |
| Lot 267 Deposited Plan 564989  | Fee Simple Title                             | 0.0600 Ha        | 1009417      |
| Lot 268 Deposited Plan 564989  | Fee Simple Title                             | 0.0650 Ha        | 1009418      |
| Lot 269 Deposited Plan 564989  | Fee Simple Title                             | 0.0651 Ha        | 1009386      |
| Lot 270 Deposited Plan 564989  | Fee Simple Title                             | $0.0602{\rm Ha}$ | 1009387      |
| Lot 319 Deposited Plan 564989  | Fee Simple Title                             | 0.0600 Ha        | 1009431      |
| Lot 713 Deposited Plan 564989  | Fee Simple Title                             | 0.0998 Ha        | Multiple     |
| Lot 551 Deposited Plan 564989  | Vesting on Deposit for Local Purpose Reserve | 1.1628 Ha        | 1009439      |
| Lot 712 Deposited Plan 564989  | Fee Simple Title                             | 0.0118 Ha        | Multiple     |
| Lot 709 Deposited Plan 564989  | Fee Simple Title                             | $0.0282{ m Ha}$  | Multiple     |
| Lot 604 Deposited Plan 564989  | Vesting on Deposit for Local Purpose Reserve | 0.1014 Ha        |              |
| Lot 1000 Deposited Plan 564989 | Vesting on Deposit for Road                  | 3.6761 Ha        |              |
| Lot 2000 Deposited Plan 564989 | Fee Simple Title                             | 26.6464 Ha       | 1009470      |
| Area A Deposited Plan 564989   | Easement                                     |                  |              |
| Area B Deposited Plan 564989   | Easement                                     |                  |              |
| Area C Deposited Plan 564989   | Easement                                     |                  |              |
| Area D Deposited Plan 564989   | Easement                                     |                  |              |
|                                |                                              |                  |              |

# **Amalgamation Conditions**

The following amalgamations are required as part of this subdivision – LINZ Ref. 1693818

That Lot 709 hereon (Legal Access) be held as to four undivided one-fourth shares by the owners of Lots 380, 381, 386 and 387 hereon as tenants in common in the said shares and that Individual Computer Registers be issued in accordance herewith. (LINZ Ref. 1693818)

That Lot 712 hereon (Legal Access) be held as to two undivided one-half shares by the owners of Lots 410 and 412 hereon as tenants in common in the said shares and that Individual Computer Registers be issued in accordance herewith. (LINZ Ref. 1693818)

That Lot 713 hereon (Legal Access) be held as to seven undivided one-seventh shares by the owners of Lots 415, 417, 419, 423, 424 and 425 hereon as tenants in common in the said shares and that Individual Computer Registers be issued in accordance herewith. (LINZ Ref. 1693818)

#### **Notes**

Lot 1000 is Road to Vest on Deposit with Whangarei District Council. Lot 551 is to Vest on Deposit for Local Purpose Reserve (Drainage) with Whangarei District Council. Lot 604 is to Vest on Deposit for Recreation Reserve with Whangarei District Council