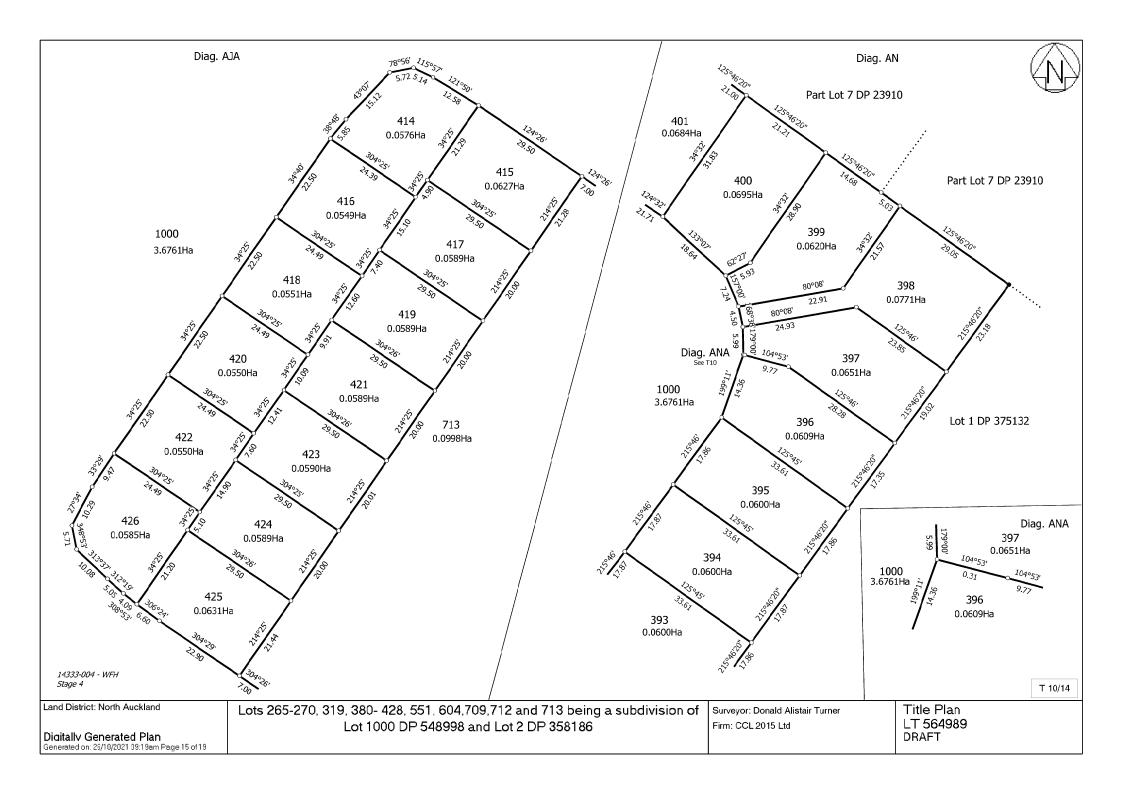

# **Title Plan - LT 564989**

| Created Parcels                |                                              |                  |              |
|--------------------------------|----------------------------------------------|------------------|--------------|
| Parcels                        | Parcel Intent                                | Area             | RT Reference |
| Lot 406 Deposited Plan 564989  | Fee Simple Title                             | 0.0670 Ha        | 1009462      |
| Lot 407 Deposited Plan 564989  | Fee Simple Title                             | 0.0597 Ha        | 1009463      |
| Lot 408 Deposited Plan 564989  | Fee Simple Title                             | 0.0550 Ha        | 1009464      |
| Lot 409 Deposited Plan 564989  | Fee Simple Title                             | 0.0659 Ha        | 1009465      |
| Lot 410 Deposited Plan 564989  | Fee Simple Title                             | 0.0601 Ha        | 1009466      |
| Lot 411 Deposited Plan 564989  | Fee Simple Title                             | 0.0602 Ha        | 1009467      |
| Lot 412 Deposited Plan 564989  | Fee Simple Title                             | 0.0596 Ha        | 1009468      |
| Lot 413 Deposited Plan 564989  | Fee Simple Title                             | 0.0609 Ha        | 1009469      |
| Lot 414 Deposited Plan 564989  | Fee Simple Title                             | 0.0576 Ha        | 1009371      |
| Lot 415 Deposited Plan 564989  | Fee Simple Title                             | 0.0627 Ha        | 1009372      |
| Lot 416 Deposited Plan 564989  | Fee Simple Title                             | 0.0549 Ha        | 1009373      |
| Lot 417 Deposited Plan 564989  | Fee Simple Title                             | 0.0589 Ha        | 1009374      |
| Lot 418 Deposited Plan 564989  | Fee Simple Title                             | 0.0551 Ha        | 1009375      |
| Lot 419 Deposited Plan 564989  | Fee Simple Title                             | 0.0589 Ha        | 1009376      |
| Lot 420 Deposited Plan 564989  | Fee Simple Title                             | 0.0550 Ha        | 1009377      |
| Lot 421 Deposited Plan 564989  | Fee Simple Title                             | 0.0589 Ha        | 1009378      |
| Lot 422 Deposited Plan 564989  | Fee Simple Title                             | 0.0550 Ha        | 1009379      |
| Lot 423 Deposited Plan 564989  | Fee Simple Title                             | 0.0590 Ha        | 1009380      |
| Lot 424 Deposited Plan 564989  | Fee Simple Title                             | 0.0589 Ha        | 1009381      |
| Lot 425 Deposited Plan 564989  | Fee Simple Title                             | 0.0631 Ha        | 1009382      |
| Lot 426 Deposited Plan 564989  | Fee Simple Title                             | 0.0585 Ha        | 1009383      |
| Lot 427 Deposited Plan 564989  | Fee Simple Title                             | 0.0604 Ha        | 1009384      |
| Lot 428 Deposited Plan 564989  | Fee Simple Title                             | 0.0651 Ha        | 1009385      |
| Lot 265 Deposited Plan 564989  | Fee Simple Title                             | 0.0720 Ha        | 1009415      |
| Lot 266 Deposited Plan 564989  | Fee Simple Title                             | 0.0603 Ha        | 1009416      |
| Lot 267 Deposited Plan 564989  | Fee Simple Title                             | 0.0600 Ha        | 1009417      |
| Lot 268 Deposited Plan 564989  | Fee Simple Title                             | 0.0650 Ha        | 1009418      |
| Lot 269 Deposited Plan 564989  | Fee Simple Title                             | 0.0651 Ha        | 1009386      |
| Lot 270 Deposited Plan 564989  | Fee Simple Title                             | $0.0602{\rm Ha}$ | 1009387      |
| Lot 319 Deposited Plan 564989  | Fee Simple Title                             | 0.0600 Ha        | 1009431      |
| Lot 713 Deposited Plan 564989  | Fee Simple Title                             | 0.0998 Ha        | Multiple     |
| Lot 551 Deposited Plan 564989  | Vesting on Deposit for Local Purpose Reserve | 1.1628 Ha        | 1009439      |
| Lot 712 Deposited Plan 564989  | Fee Simple Title                             | 0.0118 Ha        | Multiple     |
| Lot 709 Deposited Plan 564989  | Fee Simple Title                             | $0.0282{ m Ha}$  | Multiple     |
| Lot 604 Deposited Plan 564989  | Vesting on Deposit for Local Purpose Reserve | 0.1014 Ha        |              |
| Lot 1000 Deposited Plan 564989 | Vesting on Deposit for Road                  | 3.6761 Ha        |              |
| Lot 2000 Deposited Plan 564989 | Fee Simple Title                             | 26.6464 Ha       | 1009470      |
| Area A Deposited Plan 564989   | Easement                                     |                  |              |
| Area B Deposited Plan 564989   | Easement                                     |                  |              |
| Area C Deposited Plan 564989   | Easement                                     |                  |              |
| Area D Deposited Plan 564989   | Easement                                     |                  |              |
|                                |                                              |                  |              |

**Total Area** 

35.1839 Ha