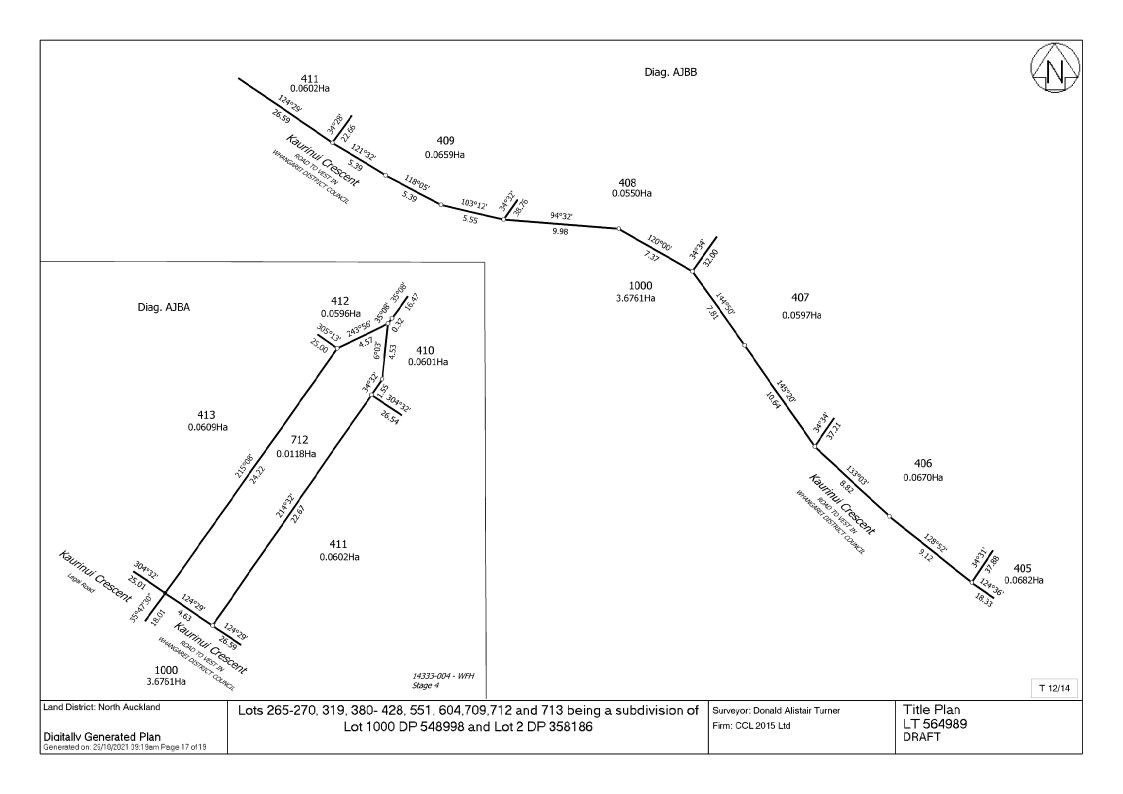

# **Title Plan - LT 564989**

| Created Parcels                |                                              |                  |              |
|--------------------------------|----------------------------------------------|------------------|--------------|
| Parcels                        | Parcel Intent                                | Area             | RT Reference |
| Lot 406 Deposited Plan 564989  | Fee Simple Title                             | 0.0670 Ha        | 1009462      |
| Lot 407 Deposited Plan 564989  | Fee Simple Title                             | 0.0597 Ha        | 1009463      |
| Lot 408 Deposited Plan 564989  | Fee Simple Title                             | 0.0550 Ha        | 1009464      |
| Lot 409 Deposited Plan 564989  | Fee Simple Title                             | 0.0659 Ha        | 1009465      |
| Lot 410 Deposited Plan 564989  | Fee Simple Title                             | 0.0601 Ha        | 1009466      |
| Lot 411 Deposited Plan 564989  | Fee Simple Title                             | 0.0602 Ha        | 1009467      |
| Lot 412 Deposited Plan 564989  | Fee Simple Title                             | 0.0596 Ha        | 1009468      |
| Lot 413 Deposited Plan 564989  | Fee Simple Title                             | 0.0609 Ha        | 1009469      |
| Lot 414 Deposited Plan 564989  | Fee Simple Title                             | 0.0576 Ha        | 1009371      |
| Lot 415 Deposited Plan 564989  | Fee Simple Title                             | 0.0627 Ha        | 1009372      |
| Lot 416 Deposited Plan 564989  | Fee Simple Title                             | 0.0549 Ha        | 1009373      |
| Lot 417 Deposited Plan 564989  | Fee Simple Title                             | 0.0589 Ha        | 1009374      |
| Lot 418 Deposited Plan 564989  | Fee Simple Title                             | 0.0551 Ha        | 1009375      |
| Lot 419 Deposited Plan 564989  | Fee Simple Title                             | 0.0589 Ha        | 1009376      |
| Lot 420 Deposited Plan 564989  | Fee Simple Title                             | 0.0550 Ha        | 1009377      |
| Lot 421 Deposited Plan 564989  | Fee Simple Title                             | 0.0589 Ha        | 1009378      |
| Lot 422 Deposited Plan 564989  | Fee Simple Title                             | 0.0550 Ha        | 1009379      |
| Lot 423 Deposited Plan 564989  | Fee Simple Title                             | 0.0590 Ha        | 1009380      |
| Lot 424 Deposited Plan 564989  | Fee Simple Title                             | 0.0589 Ha        | 1009381      |
| Lot 425 Deposited Plan 564989  | Fee Simple Title                             | 0.0631 Ha        | 1009382      |
| Lot 426 Deposited Plan 564989  | Fee Simple Title                             | 0.0585 Ha        | 1009383      |
| Lot 427 Deposited Plan 564989  | Fee Simple Title                             | 0.0604 Ha        | 1009384      |
| Lot 428 Deposited Plan 564989  | Fee Simple Title                             | 0.0651 Ha        | 1009385      |
| Lot 265 Deposited Plan 564989  | Fee Simple Title                             | 0.0720 Ha        | 1009415      |
| Lot 266 Deposited Plan 564989  | Fee Simple Title                             | 0.0603 Ha        | 1009416      |
| Lot 267 Deposited Plan 564989  | Fee Simple Title                             | 0.0600 Ha        | 1009417      |
| Lot 268 Deposited Plan 564989  | Fee Simple Title                             | 0.0650 Ha        | 1009418      |
| Lot 269 Deposited Plan 564989  | Fee Simple Title                             | 0.0651 Ha        | 1009386      |
| Lot 270 Deposited Plan 564989  | Fee Simple Title                             | $0.0602{\rm Ha}$ | 1009387      |
| Lot 319 Deposited Plan 564989  | Fee Simple Title                             | 0.0600 Ha        | 1009431      |
| Lot 713 Deposited Plan 564989  | Fee Simple Title                             | 0.0998 Ha        | Multiple     |
| Lot 551 Deposited Plan 564989  | Vesting on Deposit for Local Purpose Reserve | 1.1628 Ha        | 1009439      |
| Lot 712 Deposited Plan 564989  | Fee Simple Title                             | 0.0118 Ha        | Multiple     |
| Lot 709 Deposited Plan 564989  | Fee Simple Title                             | $0.0282{ m Ha}$  | Multiple     |
| Lot 604 Deposited Plan 564989  | Vesting on Deposit for Local Purpose Reserve | 0.1014 Ha        |              |
| Lot 1000 Deposited Plan 564989 | Vesting on Deposit for Road                  | 3.6761 Ha        |              |
| Lot 2000 Deposited Plan 564989 | Fee Simple Title                             | 26.6464 Ha       | 1009470      |
| Area A Deposited Plan 564989   | Easement                                     |                  |              |
| Area B Deposited Plan 564989   | Easement                                     |                  |              |
| Area C Deposited Plan 564989   | Easement                                     |                  |              |
| Area D Deposited Plan 564989   | Easement                                     |                  |              |
|                                |                                              |                  |              |

**Total Area** 

35.1839 Ha