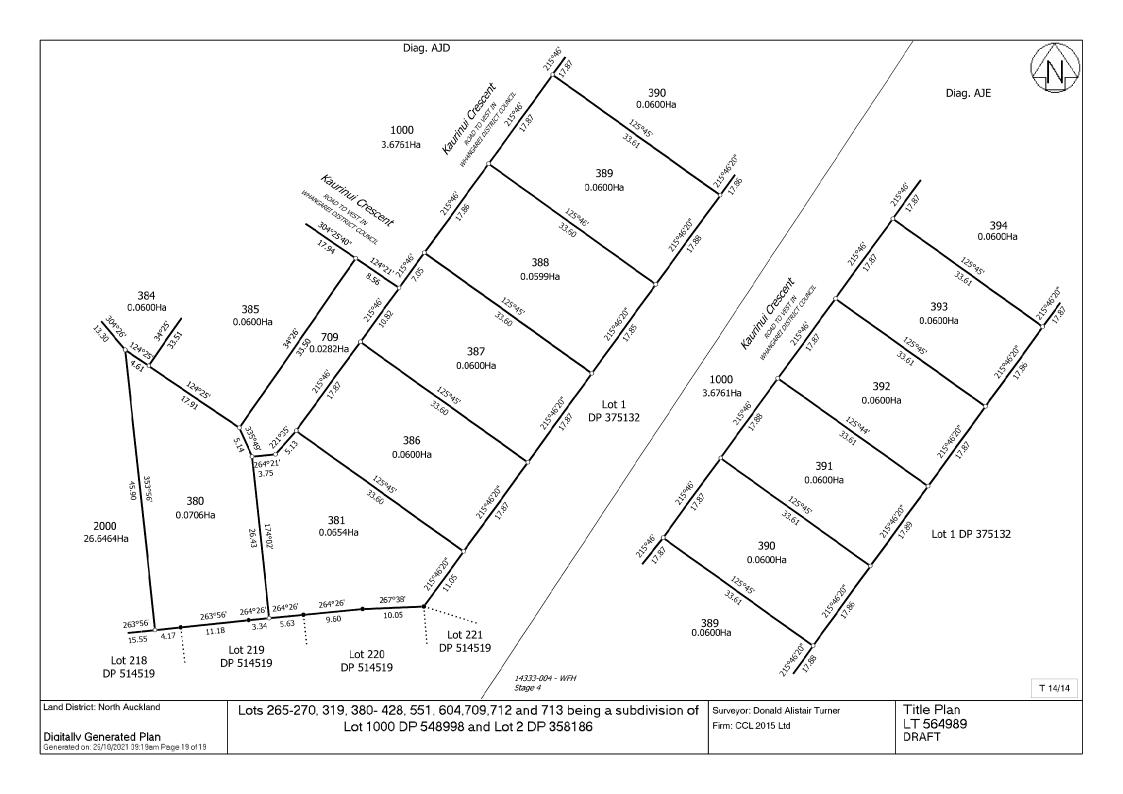

### **Created Parcels**

| Parcels                       | Parcel Intent    | Area                | RT Reference |
|-------------------------------|------------------|---------------------|--------------|
| Lot 380 Deposited Plan 564989 | Fee Simple Title | 0.0706 Ha           | 1009366      |
| Lot 381 Deposited Plan 564989 | Fee Simple Title | $0.0654\mathrm{Ha}$ | 1009441      |
| Lot 382 Deposited Plan 564989 | Fee Simple Title | $0.0652\mathrm{Ha}$ | 1009367      |
| Lot 383 Deposited Plan 564989 | Fee Simple Title | $0.0600{\rm Ha}$    | 1009368      |
| Lot 384 Deposited Plan 564989 | Fee Simple Title | $0.0600\mathrm{Ha}$ | 1009369      |
| Lot 385 Deposited Plan 564989 | Fee Simple Title | $0.0600\mathrm{Ha}$ | 1009370      |
| Lot 386 Deposited Plan 564989 | Fee Simple Title | $0.0600{\rm Ha}$    | 1009442      |
| Lot 387 Deposited Plan 564989 | Fee Simple Title | $0.0600\mathrm{Ha}$ | 1009443      |
| Lot 388 Deposited Plan 564989 | Fee Simple Title | 0.0599 Ha           | 1009444      |
| Lot 389 Deposited Plan 564989 | Fee Simple Title | $0.0600\mathrm{Ha}$ | 1009445      |
| Lot 390 Deposited Plan 564989 | Fee Simple Title | $0.0600{\rm Ha}$    | 1009446      |
| Lot 391 Deposited Plan 564989 | Fee Simple Title | $0.0600\mathrm{Ha}$ | 1009447      |
| Lot 392 Deposited Plan 564989 | Fee Simple Title | $0.0600{ m Ha}$     | 1009448      |
| Lot 393 Deposited Plan 564989 | Fee Simple Title | 0.0600 Ha           | 1009449      |
| Lot 394 Deposited Plan 564989 | Fee Simple Title | 0.0600 Ha           | 1009450      |
| Lot 395 Deposited Plan 564989 | Fee Simple Title | $0.0600{\rm Ha}$    | 1009451      |
| Lot 396 Deposited Plan 564989 | Fee Simple Title | 0.0609 Ha           | 1009452      |
| Lot 397 Deposited Plan 564989 | Fee Simple Title | 0.0651 Ha           | 1009453      |
| Lot 398 Deposited Plan 564989 | Fee Simple Title | 0.0771 Ha           | 1009454      |
| Lot 399 Deposited Plan 564989 | Fee Simple Title | $0.0620\mathrm{Ha}$ | 1009455      |
| Lot 400 Deposited Plan 564989 | Fee Simple Title | 0.0695 Ha           | 1009456      |
| Lot 401 Deposited Plan 564989 | Fee Simple Title | $0.0684\mathrm{Ha}$ | 1009457      |
| Lot 402 Deposited Plan 564989 | Fee Simple Title | 0.0639 Ha           | 1009458      |
| Lot 403 Deposited Plan 564989 | Fee Simple Title | 0.0639 Ha           | 1009459      |
| Lot 404 Deposited Plan 564989 | Fee Simple Title | 0.0643 Ha           | 1009460      |
| Lot 405 Deposited Plan 564989 | Fee Simple Title | 0.0682 Ha           | 1009461      |

# **Title Plan - LT 564989**

| Created Parcels                |                                              |                  |              |
|--------------------------------|----------------------------------------------|------------------|--------------|
| Parcels                        | Parcel Intent                                | Area             | RT Reference |
| Lot 406 Deposited Plan 564989  | Fee Simple Title                             | 0.0670 Ha        | 1009462      |
| Lot 407 Deposited Plan 564989  | Fee Simple Title                             | 0.0597 Ha        | 1009463      |
| Lot 408 Deposited Plan 564989  | Fee Simple Title                             | 0.0550 Ha        | 1009464      |
| Lot 409 Deposited Plan 564989  | Fee Simple Title                             | 0.0659 Ha        | 1009465      |
| Lot 410 Deposited Plan 564989  | Fee Simple Title                             | 0.0601 Ha        | 1009466      |
| Lot 411 Deposited Plan 564989  | Fee Simple Title                             | 0.0602 Ha        | 1009467      |
| Lot 412 Deposited Plan 564989  | Fee Simple Title                             | 0.0596 Ha        | 1009468      |
| Lot 413 Deposited Plan 564989  | Fee Simple Title                             | 0.0609 Ha        | 1009469      |
| Lot 414 Deposited Plan 564989  | Fee Simple Title                             | 0.0576 Ha        | 1009371      |
| Lot 415 Deposited Plan 564989  | Fee Simple Title                             | 0.0627 Ha        | 1009372      |
| Lot 416 Deposited Plan 564989  | Fee Simple Title                             | 0.0549 Ha        | 1009373      |
| Lot 417 Deposited Plan 564989  | Fee Simple Title                             | 0.0589 Ha        | 1009374      |
| Lot 418 Deposited Plan 564989  | Fee Simple Title                             | 0.0551 Ha        | 1009375      |
| Lot 419 Deposited Plan 564989  | Fee Simple Title                             | 0.0589 Ha        | 1009376      |
| Lot 420 Deposited Plan 564989  | Fee Simple Title                             | 0.0550 Ha        | 1009377      |
| Lot 421 Deposited Plan 564989  | Fee Simple Title                             | 0.0589 Ha        | 1009378      |
| Lot 422 Deposited Plan 564989  | Fee Simple Title                             | 0.0550 Ha        | 1009379      |
| Lot 423 Deposited Plan 564989  | Fee Simple Title                             | 0.0590 Ha        | 1009380      |
| Lot 424 Deposited Plan 564989  | Fee Simple Title                             | 0.0589 Ha        | 1009381      |
| Lot 425 Deposited Plan 564989  | Fee Simple Title                             | 0.0631 Ha        | 1009382      |
| Lot 426 Deposited Plan 564989  | Fee Simple Title                             | 0.0585 Ha        | 1009383      |
| Lot 427 Deposited Plan 564989  | Fee Simple Title                             | 0.0604 Ha        | 1009384      |
| Lot 428 Deposited Plan 564989  | Fee Simple Title                             | 0.0651 Ha        | 1009385      |
| Lot 265 Deposited Plan 564989  | Fee Simple Title                             | 0.0720 Ha        | 1009415      |
| Lot 266 Deposited Plan 564989  | Fee Simple Title                             | 0.0603 Ha        | 1009416      |
| Lot 267 Deposited Plan 564989  | Fee Simple Title                             | 0.0600 Ha        | 1009417      |
| Lot 268 Deposited Plan 564989  | Fee Simple Title                             | 0.0650 Ha        | 1009418      |
| Lot 269 Deposited Plan 564989  | Fee Simple Title                             | 0.0651 Ha        | 1009386      |
| Lot 270 Deposited Plan 564989  | Fee Simple Title                             | $0.0602{\rm Ha}$ | 1009387      |
| Lot 319 Deposited Plan 564989  | Fee Simple Title                             | 0.0600 Ha        | 1009431      |
| Lot 713 Deposited Plan 564989  | Fee Simple Title                             | 0.0998 Ha        | Multiple     |
| Lot 551 Deposited Plan 564989  | Vesting on Deposit for Local Purpose Reserve | 1.1628 Ha        | 1009439      |
| Lot 712 Deposited Plan 564989  | Fee Simple Title                             | 0.0118 Ha        | Multiple     |
| Lot 709 Deposited Plan 564989  | Fee Simple Title                             | $0.0282{ m Ha}$  | Multiple     |
| Lot 604 Deposited Plan 564989  | Vesting on Deposit for Local Purpose Reserve | 0.1014 Ha        |              |
| Lot 1000 Deposited Plan 564989 | Vesting on Deposit for Road                  | 3.6761 Ha        |              |
| Lot 2000 Deposited Plan 564989 | Fee Simple Title                             | 26.6464 Ha       | 1009470      |
| Area A Deposited Plan 564989   | Easement                                     |                  |              |
| Area B Deposited Plan 564989   | Easement                                     |                  |              |
| Area C Deposited Plan 564989   | Easement                                     |                  |              |
| Area D Deposited Plan 564989   | Easement                                     |                  |              |
|                                |                                              |                  |              |