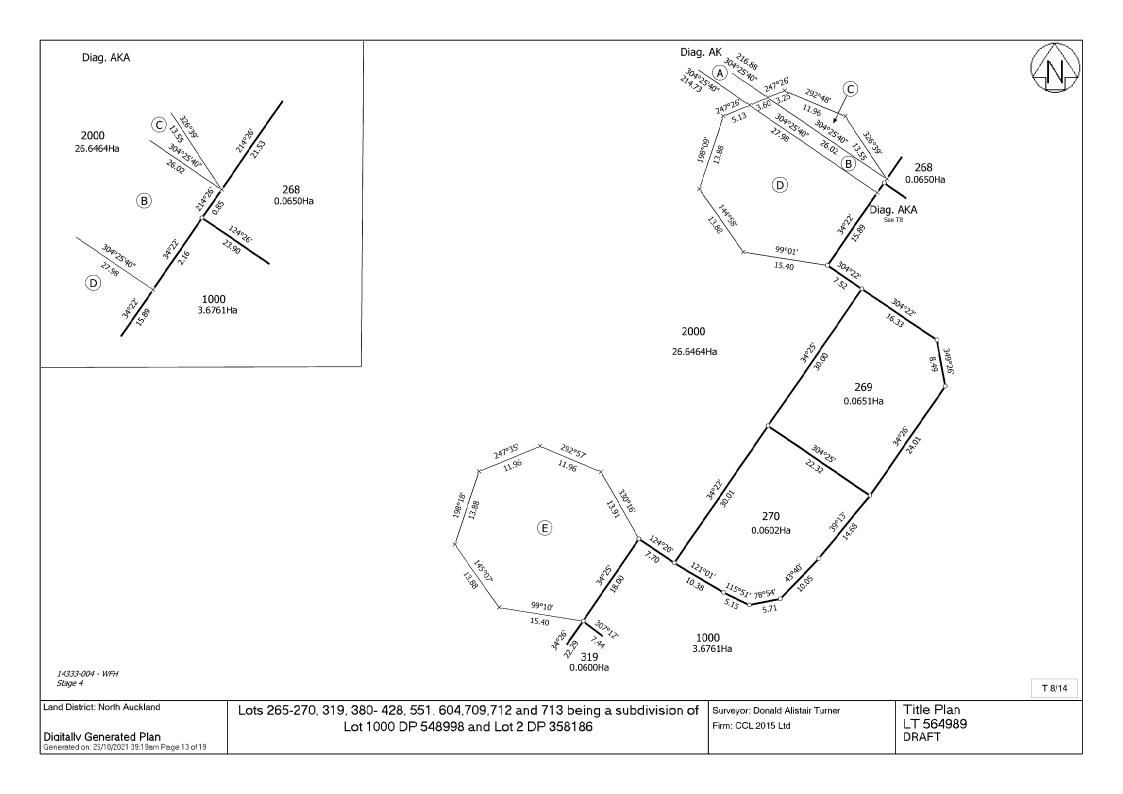

# **Title Plan - LT 564989**

| Created Parcels                |                                              |                  |              |
|--------------------------------|----------------------------------------------|------------------|--------------|
| Parcels                        | Parcel Intent                                | Area             | RT Reference |
| Lot 406 Deposited Plan 564989  | Fee Simple Title                             | 0.0670 Ha        | 1009462      |
| Lot 407 Deposited Plan 564989  | Fee Simple Title                             | 0.0597 Ha        | 1009463      |
| Lot 408 Deposited Plan 564989  | Fee Simple Title                             | 0.0550 Ha        | 1009464      |
| Lot 409 Deposited Plan 564989  | Fee Simple Title                             | 0.0659 Ha        | 1009465      |
| Lot 410 Deposited Plan 564989  | Fee Simple Title                             | 0.0601 Ha        | 1009466      |
| Lot 411 Deposited Plan 564989  | Fee Simple Title                             | 0.0602 Ha        | 1009467      |
| Lot 412 Deposited Plan 564989  | Fee Simple Title                             | 0.0596 Ha        | 1009468      |
| Lot 413 Deposited Plan 564989  | Fee Simple Title                             | 0.0609 Ha        | 1009469      |
| Lot 414 Deposited Plan 564989  | Fee Simple Title                             | 0.0576 Ha        | 1009371      |
| Lot 415 Deposited Plan 564989  | Fee Simple Title                             | 0.0627 Ha        | 1009372      |
| Lot 416 Deposited Plan 564989  | Fee Simple Title                             | 0.0549 Ha        | 1009373      |
| Lot 417 Deposited Plan 564989  | Fee Simple Title                             | 0.0589 Ha        | 1009374      |
| Lot 418 Deposited Plan 564989  | Fee Simple Title                             | 0.0551 Ha        | 1009375      |
| Lot 419 Deposited Plan 564989  | Fee Simple Title                             | 0.0589 Ha        | 1009376      |
| Lot 420 Deposited Plan 564989  | Fee Simple Title                             | 0.0550 Ha        | 1009377      |
| Lot 421 Deposited Plan 564989  | Fee Simple Title                             | 0.0589 Ha        | 1009378      |
| Lot 422 Deposited Plan 564989  | Fee Simple Title                             | 0.0550 Ha        | 1009379      |
| Lot 423 Deposited Plan 564989  | Fee Simple Title                             | 0.0590 Ha        | 1009380      |
| Lot 424 Deposited Plan 564989  | Fee Simple Title                             | 0.0589 Ha        | 1009381      |
| Lot 425 Deposited Plan 564989  | Fee Simple Title                             | 0.0631 Ha        | 1009382      |
| Lot 426 Deposited Plan 564989  | Fee Simple Title                             | 0.0585 Ha        | 1009383      |
| Lot 427 Deposited Plan 564989  | Fee Simple Title                             | 0.0604 Ha        | 1009384      |
| Lot 428 Deposited Plan 564989  | Fee Simple Title                             | 0.0651 Ha        | 1009385      |
| Lot 265 Deposited Plan 564989  | Fee Simple Title                             | 0.0720 Ha        | 1009415      |
| Lot 266 Deposited Plan 564989  | Fee Simple Title                             | 0.0603 Ha        | 1009416      |
| Lot 267 Deposited Plan 564989  | Fee Simple Title                             | 0.0600 Ha        | 1009417      |
| Lot 268 Deposited Plan 564989  | Fee Simple Title                             | 0.0650 Ha        | 1009418      |
| Lot 269 Deposited Plan 564989  | Fee Simple Title                             | 0.0651 Ha        | 1009386      |
| Lot 270 Deposited Plan 564989  | Fee Simple Title                             | $0.0602{\rm Ha}$ | 1009387      |
| Lot 319 Deposited Plan 564989  | Fee Simple Title                             | 0.0600 Ha        | 1009431      |
| Lot 713 Deposited Plan 564989  | Fee Simple Title                             | 0.0998 Ha        | Multiple     |
| Lot 551 Deposited Plan 564989  | Vesting on Deposit for Local Purpose Reserve | 1.1628 Ha        | 1009439      |
| Lot 712 Deposited Plan 564989  | Fee Simple Title                             | 0.0118 Ha        | Multiple     |
| Lot 709 Deposited Plan 564989  | Fee Simple Title                             | $0.0282{ m Ha}$  | Multiple     |
| Lot 604 Deposited Plan 564989  | Vesting on Deposit for Local Purpose Reserve | 0.1014 Ha        |              |
| Lot 1000 Deposited Plan 564989 | Vesting on Deposit for Road                  | 3.6761 Ha        |              |
| Lot 2000 Deposited Plan 564989 | Fee Simple Title                             | 26.6464 Ha       | 1009470      |
| Area A Deposited Plan 564989   | Easement                                     |                  |              |
| Area B Deposited Plan 564989   | Easement                                     |                  |              |
| Area C Deposited Plan 564989   | Easement                                     |                  |              |
| Area D Deposited Plan 564989   | Easement                                     |                  |              |
|                                |                                              |                  |              |

# **Title Plan - LT 564989**

| Created Parcels              |               |      |              |
|------------------------------|---------------|------|--------------|
| Parcels                      | Parcel Intent | Area | RT Reference |
| Area E Deposited Plan 564989 | Easement      |      |              |
| Area F Deposited Plan 564989 | Easement      |      |              |
| Area G Deposited Plan 564989 | Easement      |      |              |
| Area J Deposited Plan 564989 | Easement      |      |              |

| Memorandum of Easements (Pursuant to s243 Resource Management Act 1991) |         |                                       |                                                   |  |
|-------------------------------------------------------------------------|---------|---------------------------------------|---------------------------------------------------|--|
| Durnoco Shown                                                           |         | Dominant Tenement<br>(Benefited land) |                                                   |  |
|                                                                         | Lot 709 | Lot 709                               | Lots 380, 381, 386 & 387<br>Hereon                |  |
| Right to convey water                                                   | Lot 712 | Lot 712                               | Lots 410 & 412 Hereon                             |  |
|                                                                         | Lot 713 | Lot 713                               | Lots 415, 417, 419, 421, 423,<br>424 & 425 Hereon |  |

| Memorandum of Easements in Gross (Pursuant to s243 Resource Management Act 1991) |                     |          |                                                  |
|----------------------------------------------------------------------------------|---------------------|----------|--------------------------------------------------|
| Purpose Shown Servient Tenement                                                  |                     |          | Grantee                                          |
| Right to drain water &                                                           | Lot 709             | Lot 709  |                                                  |
| sewage                                                                           | Lot 712             | Lot 712  | Whangarei District Council                       |
|                                                                                  | Lot 713             | Lot 713  |                                                  |
| Right to convey                                                                  | Lot 709             | Lot 709  |                                                  |
| electricity & telecommunications                                                 | Lot 712             | Lot 712  | Northpower Limited &<br>Northpower Fibre Limited |
|                                                                                  | Lot 713             | Lot 713  |                                                  |
| Diahtta aanua watan                                                              | А                   | Lot 2000 | Whangarei District Council                       |
| Right to convey water                                                            | В                   | LOT 2000 |                                                  |
| Diabeta dusia savusas                                                            | А                   | Lot 2000 | Whangarai District Council                       |
| Right to drain sewage                                                            | В                   |          | Whangarei District Council                       |
| Right of Way                                                                     | B, C, D, E,<br>F, G | Lot 2000 | Whangarei District council                       |

| Schedule of Existing Easements in Gross                          |       |                                      |                                |
|------------------------------------------------------------------|-------|--------------------------------------|--------------------------------|
| Purpose                                                          | Shown | Servient Tenement<br>(Burdened land) | Creating Document<br>Reference |
| Right to Way                                                     | J     | Lot 2000                             | EI 11747376.19                 |
| Right to convey<br>electricity,<br>telecommunications &<br>water | J     | Lot 2000                             | EI 11747376.19                 |
| Right to drain water & sewage                                    | J     | Lot 2000                             | EI 11747376.19                 |