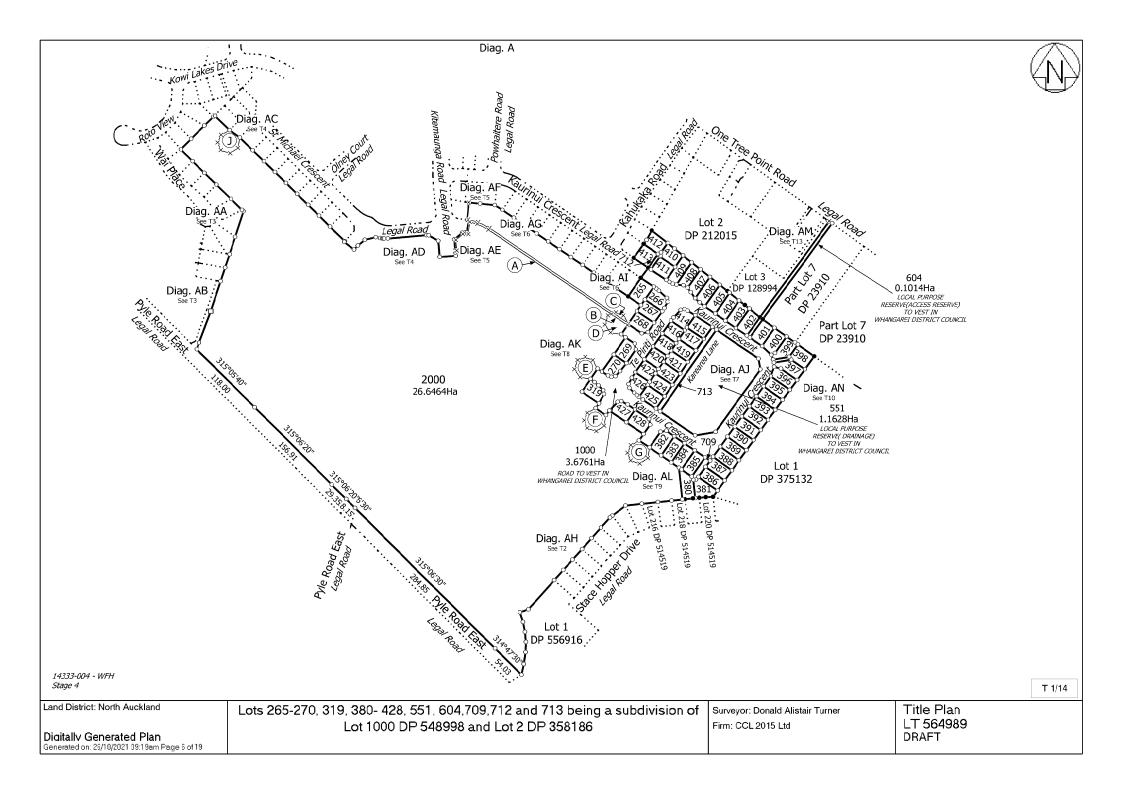

### **Survey Details**

**Dataset Description** Lots 265-270, 319, 380-428, 551, 604,709,712 and 713 being a subdivision of Lot 1000 DP 548998

and Lot 2 DP 358186

Status Initiated

Land District North Auckland Survey Class Class A

### **Created Parcels**

| Parcels                       | Parcel Intent    | Area                | RT Reference |
|-------------------------------|------------------|---------------------|--------------|
| Lot 380 Deposited Plan 564989 | Fee Simple Title | 0.0706 Ha           | 1009366      |
| Lot 381 Deposited Plan 564989 | Fee Simple Title | $0.0654\mathrm{Ha}$ | 1009441      |
| Lot 382 Deposited Plan 564989 | Fee Simple Title | $0.0652\mathrm{Ha}$ | 1009367      |
| Lot 383 Deposited Plan 564989 | Fee Simple Title | $0.0600{\rm Ha}$    | 1009368      |
| Lot 384 Deposited Plan 564989 | Fee Simple Title | $0.0600\mathrm{Ha}$ | 1009369      |
| Lot 385 Deposited Plan 564989 | Fee Simple Title | $0.0600\mathrm{Ha}$ | 1009370      |
| Lot 386 Deposited Plan 564989 | Fee Simple Title | $0.0600{\rm Ha}$    | 1009442      |
| Lot 387 Deposited Plan 564989 | Fee Simple Title | $0.0600\mathrm{Ha}$ | 1009443      |
| Lot 388 Deposited Plan 564989 | Fee Simple Title | 0.0599 Ha           | 1009444      |
| Lot 389 Deposited Plan 564989 | Fee Simple Title | $0.0600\mathrm{Ha}$ | 1009445      |
| Lot 390 Deposited Plan 564989 | Fee Simple Title | $0.0600{\rm Ha}$    | 1009446      |
| Lot 391 Deposited Plan 564989 | Fee Simple Title | $0.0600\mathrm{Ha}$ | 1009447      |
| Lot 392 Deposited Plan 564989 | Fee Simple Title | $0.0600{ m Ha}$     | 1009448      |
| Lot 393 Deposited Plan 564989 | Fee Simple Title | 0.0600 Ha           | 1009449      |
| Lot 394 Deposited Plan 564989 | Fee Simple Title | 0.0600 Ha           | 1009450      |
| Lot 395 Deposited Plan 564989 | Fee Simple Title | $0.0600{\rm Ha}$    | 1009451      |
| Lot 396 Deposited Plan 564989 | Fee Simple Title | 0.0609 Ha           | 1009452      |
| Lot 397 Deposited Plan 564989 | Fee Simple Title | 0.0651 Ha           | 1009453      |
| Lot 398 Deposited Plan 564989 | Fee Simple Title | 0.0771 Ha           | 1009454      |
| Lot 399 Deposited Plan 564989 | Fee Simple Title | $0.0620\mathrm{Ha}$ | 1009455      |
| Lot 400 Deposited Plan 564989 | Fee Simple Title | 0.0695 Ha           | 1009456      |
| Lot 401 Deposited Plan 564989 | Fee Simple Title | $0.0684\mathrm{Ha}$ | 1009457      |
| Lot 402 Deposited Plan 564989 | Fee Simple Title | 0.0639 Ha           | 1009458      |
| Lot 403 Deposited Plan 564989 | Fee Simple Title | 0.0639 Ha           | 1009459      |
| Lot 404 Deposited Plan 564989 | Fee Simple Title | 0.0643 Ha           | 1009460      |
| Lot 405 Deposited Plan 564989 | Fee Simple Title | 0.0682 Ha           | 1009461      |

# **Title Plan - LT 564989**

| Created Parcels                |                                              |                  |              |
|--------------------------------|----------------------------------------------|------------------|--------------|
| Parcels                        | Parcel Intent                                | Area             | RT Reference |
| Lot 406 Deposited Plan 564989  | Fee Simple Title                             | 0.0670 Ha        | 1009462      |
| Lot 407 Deposited Plan 564989  | Fee Simple Title                             | 0.0597 Ha        | 1009463      |
| Lot 408 Deposited Plan 564989  | Fee Simple Title                             | 0.0550 Ha        | 1009464      |
| Lot 409 Deposited Plan 564989  | Fee Simple Title                             | 0.0659 Ha        | 1009465      |
| Lot 410 Deposited Plan 564989  | Fee Simple Title                             | 0.0601 Ha        | 1009466      |
| Lot 411 Deposited Plan 564989  | Fee Simple Title                             | 0.0602 Ha        | 1009467      |
| Lot 412 Deposited Plan 564989  | Fee Simple Title                             | 0.0596 Ha        | 1009468      |
| Lot 413 Deposited Plan 564989  | Fee Simple Title                             | 0.0609 Ha        | 1009469      |
| Lot 414 Deposited Plan 564989  | Fee Simple Title                             | 0.0576 Ha        | 1009371      |
| Lot 415 Deposited Plan 564989  | Fee Simple Title                             | 0.0627 Ha        | 1009372      |
| Lot 416 Deposited Plan 564989  | Fee Simple Title                             | 0.0549 Ha        | 1009373      |
| Lot 417 Deposited Plan 564989  | Fee Simple Title                             | 0.0589 Ha        | 1009374      |
| Lot 418 Deposited Plan 564989  | Fee Simple Title                             | 0.0551 Ha        | 1009375      |
| Lot 419 Deposited Plan 564989  | Fee Simple Title                             | 0.0589 Ha        | 1009376      |
| Lot 420 Deposited Plan 564989  | Fee Simple Title                             | 0.0550 Ha        | 1009377      |
| Lot 421 Deposited Plan 564989  | Fee Simple Title                             | 0.0589 Ha        | 1009378      |
| Lot 422 Deposited Plan 564989  | Fee Simple Title                             | 0.0550 Ha        | 1009379      |
| Lot 423 Deposited Plan 564989  | Fee Simple Title                             | 0.0590 Ha        | 1009380      |
| Lot 424 Deposited Plan 564989  | Fee Simple Title                             | 0.0589 Ha        | 1009381      |
| Lot 425 Deposited Plan 564989  | Fee Simple Title                             | 0.0631 Ha        | 1009382      |
| Lot 426 Deposited Plan 564989  | Fee Simple Title                             | 0.0585 Ha        | 1009383      |
| Lot 427 Deposited Plan 564989  | Fee Simple Title                             | 0.0604 Ha        | 1009384      |
| Lot 428 Deposited Plan 564989  | Fee Simple Title                             | 0.0651 Ha        | 1009385      |
| Lot 265 Deposited Plan 564989  | Fee Simple Title                             | 0.0720 Ha        | 1009415      |
| Lot 266 Deposited Plan 564989  | Fee Simple Title                             | 0.0603 Ha        | 1009416      |
| Lot 267 Deposited Plan 564989  | Fee Simple Title                             | 0.0600 Ha        | 1009417      |
| Lot 268 Deposited Plan 564989  | Fee Simple Title                             | 0.0650 Ha        | 1009418      |
| Lot 269 Deposited Plan 564989  | Fee Simple Title                             | 0.0651 Ha        | 1009386      |
| Lot 270 Deposited Plan 564989  | Fee Simple Title                             | $0.0602{\rm Ha}$ | 1009387      |
| Lot 319 Deposited Plan 564989  | Fee Simple Title                             | 0.0600 Ha        | 1009431      |
| Lot 713 Deposited Plan 564989  | Fee Simple Title                             | 0.0998 Ha        | Multiple     |
| Lot 551 Deposited Plan 564989  | Vesting on Deposit for Local Purpose Reserve | 1.1628 Ha        | 1009439      |
| Lot 712 Deposited Plan 564989  | Fee Simple Title                             | 0.0118 Ha        | Multiple     |
| Lot 709 Deposited Plan 564989  | Fee Simple Title                             | $0.0282{ m Ha}$  | Multiple     |
| Lot 604 Deposited Plan 564989  | Vesting on Deposit for Local Purpose Reserve | 0.1014 Ha        |              |
| Lot 1000 Deposited Plan 564989 | Vesting on Deposit for Road                  | 3.6761 Ha        |              |
| Lot 2000 Deposited Plan 564989 | Fee Simple Title                             | 26.6464 Ha       | 1009470      |
| Area A Deposited Plan 564989   | Easement                                     |                  |              |
| Area B Deposited Plan 564989   | Easement                                     |                  |              |
| Area C Deposited Plan 564989   | Easement                                     |                  |              |
| Area D Deposited Plan 564989   | Easement                                     |                  |              |
|                                |                                              |                  |              |

# **Amalgamation Conditions**

The following amalgamations are required as part of this subdivision – LINZ Ref. 1693818

That Lot 709 hereon (Legal Access) be held as to four undivided one-fourth shares by the owners of Lots 380, 381, 386 and 387 hereon as tenants in common in the said shares and that Individual Computer Registers be issued in accordance herewith. (LINZ Ref. 1693818)

That Lot 712 hereon (Legal Access) be held as to two undivided one-half shares by the owners of Lots 410 and 412 hereon as tenants in common in the said shares and that Individual Computer Registers be issued in accordance herewith. (LINZ Ref. 1693818)

That Lot 713 hereon (Legal Access) be held as to seven undivided one-seventh shares by the owners of Lots 415, 417, 419, 423, 424 and 425 hereon as tenants in common in the said shares and that Individual Computer Registers be issued in accordance herewith. (LINZ Ref. 1693818)

#### **Notes**

Lot 1000 is Road to Vest on Deposit with Whangarei District Council. Lot 551 is to Vest on Deposit for Local Purpose Reserve (Drainage) with Whangarei District Council. Lot 604 is to Vest on Deposit for Recreation Reserve with Whangarei District Council