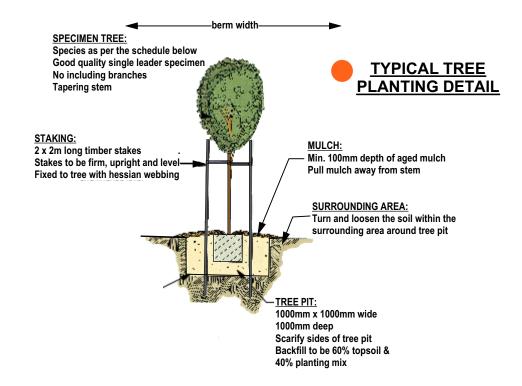

## THE LANDING RESIDENTIAL SUBDIVISION

R S E N M A D



## STREET TREE PLANT SCHEDULE

| Botanical Name:<br>STREET TREES: | Common Name:        | <u>Grade:</u> | Spacing: | Quantity: |
|----------------------------------|---------------------|---------------|----------|-----------|
| Metrosideros 'Mistal'            | Northern Rata Cross | PB 95         | As shown | 22        |
| Lagerstroemia indica 'Kimono'    | Crepe Myrtle        | PB 95         | As shown | 18        |
| Robinia 'Cascade Rouge'          |                     | PB 95         | As shown | 12        |







STREET TREE LANDSCAPE PLAN

STAGE 1 & 2

| SSUE               |                              | DATE                    | REVISION     |      |            |    |                |     |
|--------------------|------------------------------|-------------------------|-------