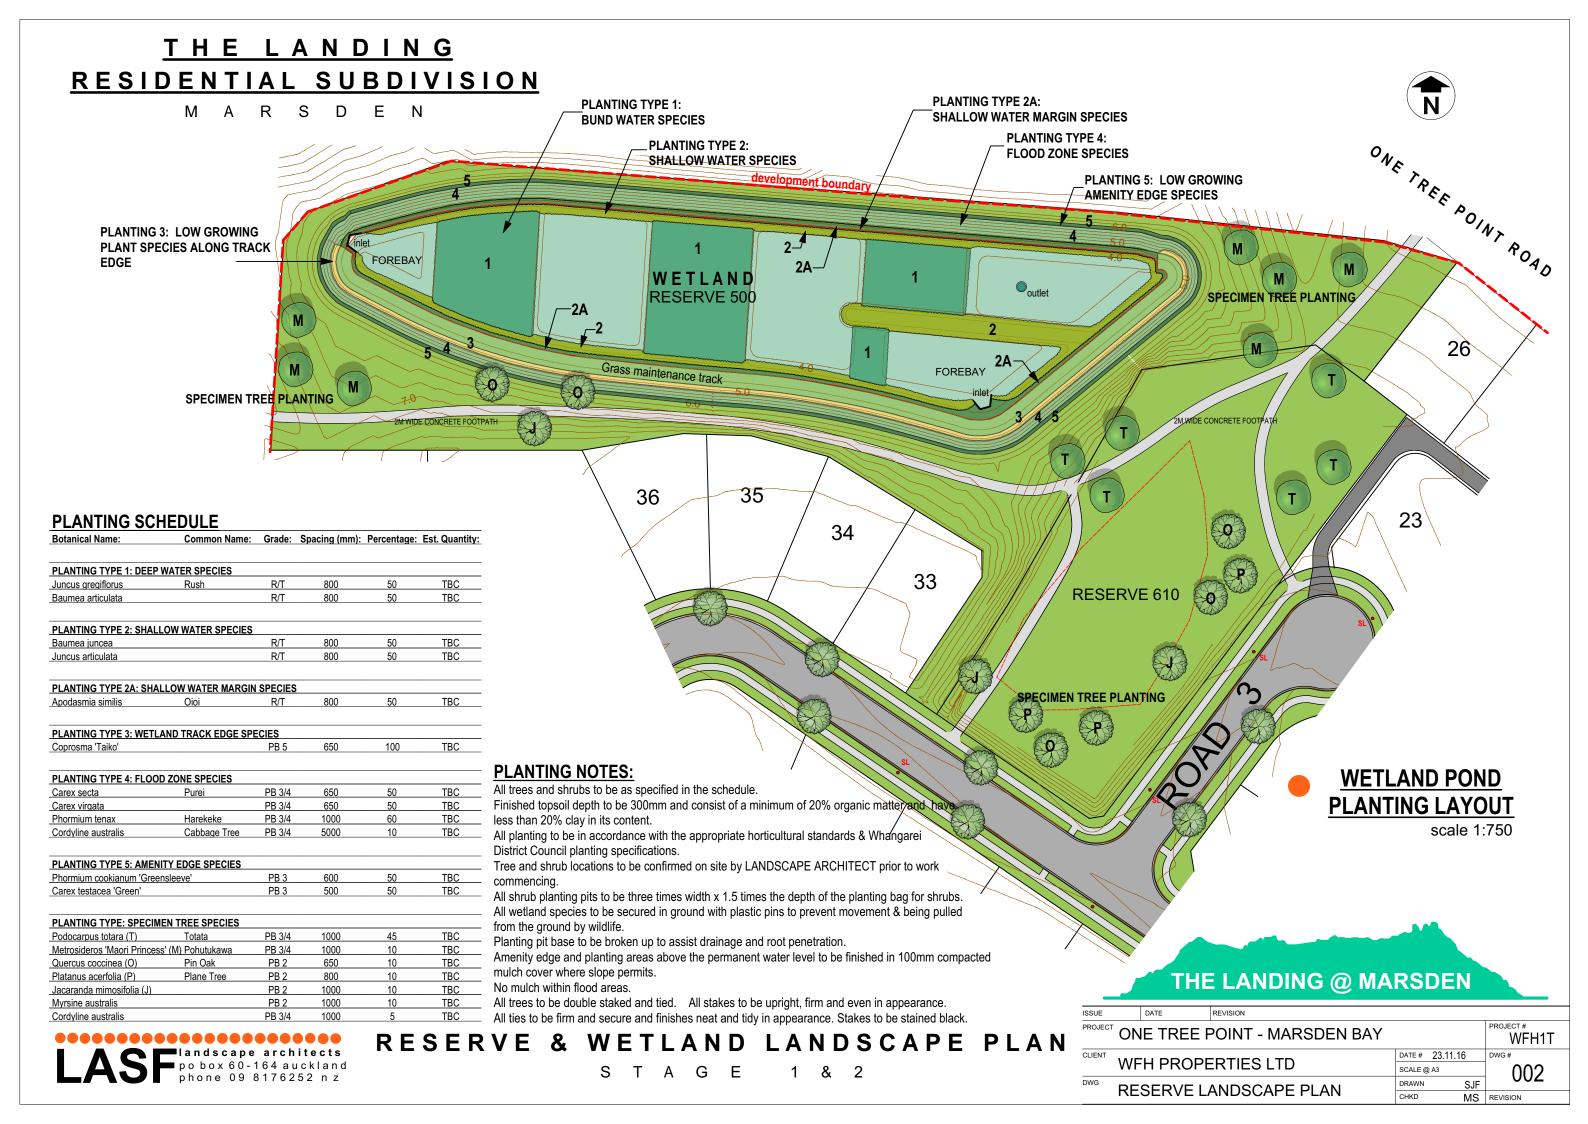

-------------------|--------------|------|------------|----|----------------|-----|
| PROJECT            | ONE TREE POINT - MARSDEN BAY |                         |              |      |            |    | PROJECT# WFH1T |     |
| WFH PROPERTIES LTD |                              |                         |              |      | DWG#       |    |                |     |
|                    | SCA SCA                      |                         |              |      | SCALE @ A3 |    |                | 001 |
| OWG                | STI                          | REFTSCA                 | PE LANDSCAPE | PLAN | DRAWN      |    | SJF            | 001 |
| 011                | (LL100)                      | " L L " I DOOM L I LAIN | , (, \       | CHKD |            | MS | REVISION       |     |