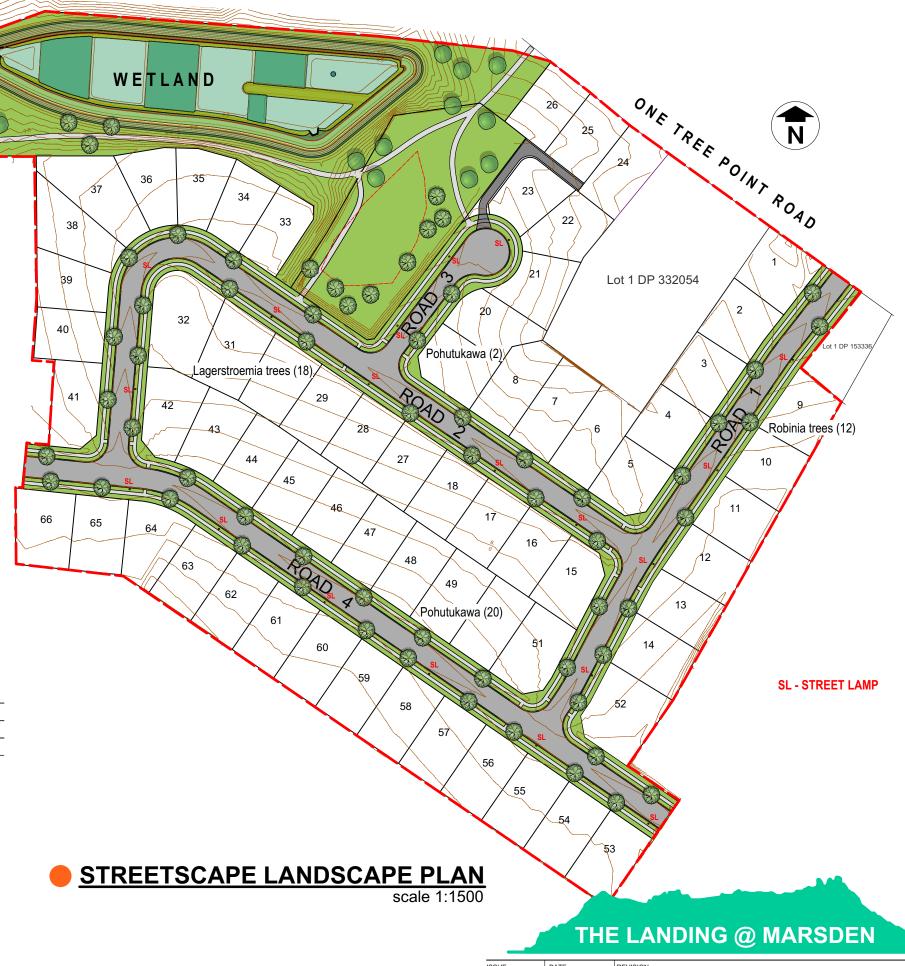

## STREET TREE PLANT SCHEDULE

| Botanical Name:<br>STREET TREES: | Common Name:        | <u>Grade:</u> | Spacing: | Quantity: |
|----------------------------------|---------------------|---------------|----------|-----------|
| Metrosideros 'Mistal'            | Northern Rata Cross | PB 95         | As shown | 22        |
| Lagerstroemia indica 'Kimono'    | Crepe Myrtle        | PB 95         | As shown | 18        |
| Robinia 'Cascade Rouge'          |                     | PB 95         | As shown | 12        |

STREET TREE LANDSCAPE PLAN

STAGE 1 & 2

| SSUE               |                              | DATE                    | REVISION     |      |            |    |                |     |
|--------------------|------------------------------|-------------------------|--------------|------|------------|----|----------------|-----|
| PROJECT            | ONE TREE POINT - MARSDEN BAY |                         |              |      |            |    | PROJECT# WFH1T |     |
| WFH PROPERTIES LTD |                              |                         |              |      | DWG#       |    |                |     |
|                    | SCA SCA                      |                         |              |      | SCALE @ A3 |    |                | 001 |
| OWG                | STI                          | REFTSCA                 | PE LANDSCAPE | PLAN | DRAWN      |    | SJF            | 001 |
| 011                | (LL100)                      | " L L " I DOOM L I LAIN | , (, \       | CHKD |            | MS | REVISION       |     |